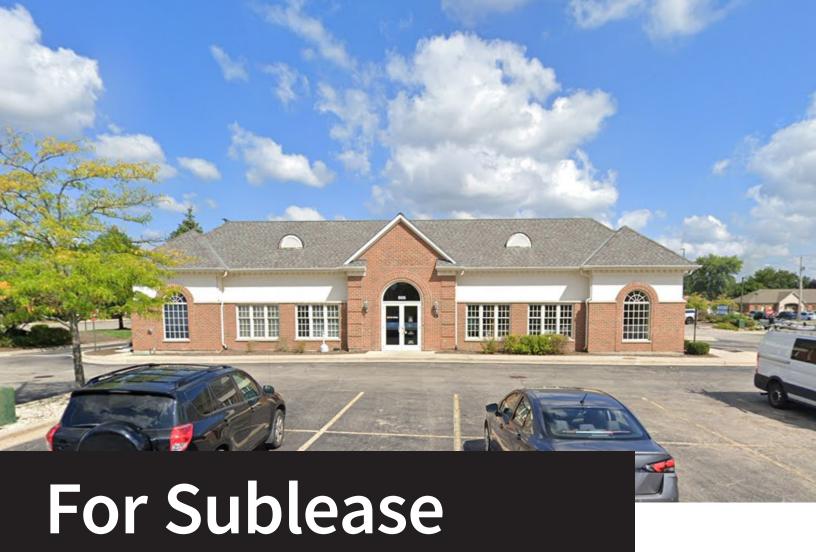

## Former Bank Branch

**NEC Liberty St & Rand Rd** 

- Building Size: +/- 4,000 SF

- Asking Rent: \$22.00 NNN

- Drive-thru Lanes: 2

- Furniture Available

- Lease Expiration: 2/29/2028

### 505 W Liberty St Wauconda, IL 60084