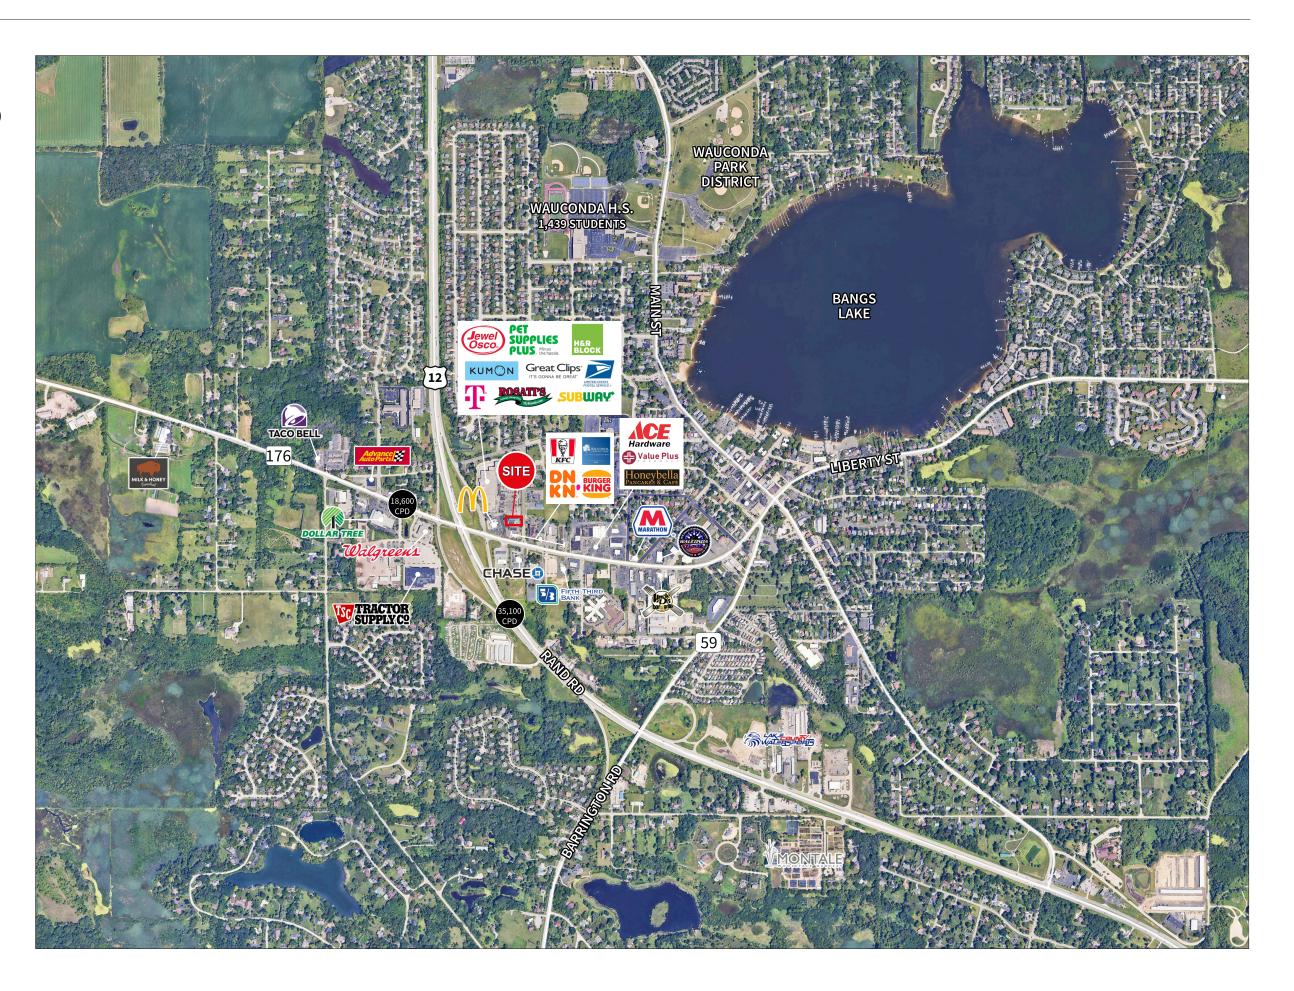

## Former Bank Branch

**NEC Liberty St & Rand Rd** 

- Building Size: +/- 4,000 SF

- Asking Rent: \$22.00 NNN

- Drive-thru Lanes: 2

- Furniture Available

- Lease Expiration: 2/29/2028

### 505 W Liberty St Wauconda, IL 60084

# Demos

Estimated Population **6,847** 

Estimated Household Income \$87,434

Estimated Population **25,795** 

Estimated Household Income \$103,611

Estimated Population **70,415** 

Estimated Household Income \$119,114