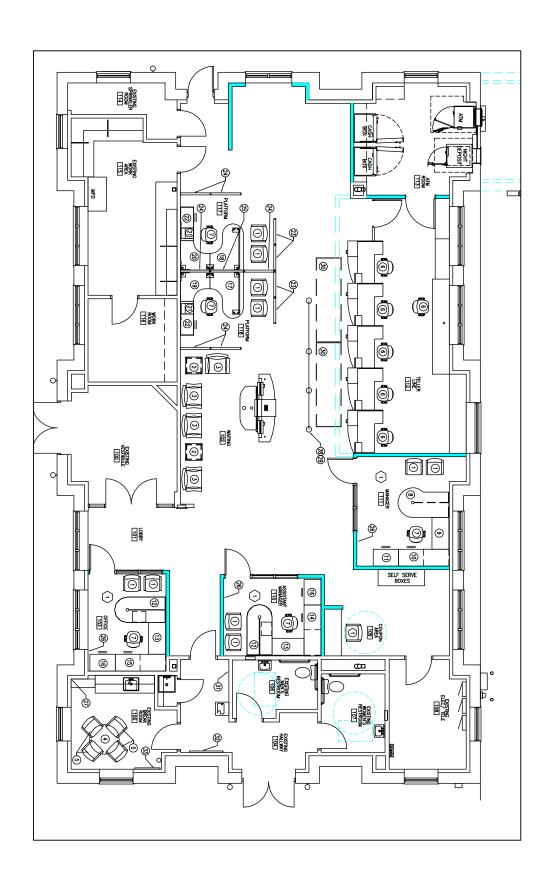

## Former Bank Branch

**NEC Liberty St & Rand Rd** 

- Building Size: +/- 4,000 SF

- Asking Rent: \$22.00 NNN

- Drive-thru Lanes: 2

- Furniture Available

- Lease Expiration: 2/29/2028