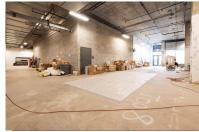

This commercial space consists of 5,422 sqft of retail space it is vented and has frontage on West 126th St and frontage accessible from 1st floor hotel lobby.

This space can be configured to meet your needs. It can be subdivided. Great for restaurants, bar lounges, retail, non profits, arts and entertainment, professional offices, and events. Most uses are permitted.

# Floors

Size 5,422 sf

Vented Yes

Subdivide Yes 1900 or 3500 sf

Frontage Yes
Central HVAC Yes
Vented Yes
Bathrooms 2

**Exposures** North and South

Security Yes
Ceiling Height 17 ft 8in
Subways 2/3/B/C/D