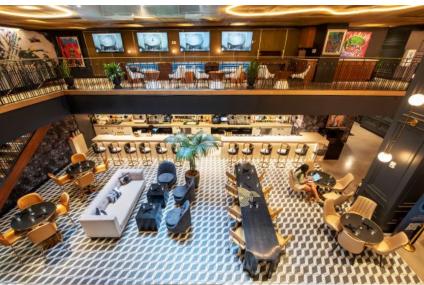

This commercial space consists of 5,422 sqft of retail space it is vented and has frontage on West 126th St and frontage accessible from 1st floor hotel lobby.

This space can be configured to meet your needs. It can be subdivided. Great for restaurants, bar lounges, retail, non profits, arts and entertainment, professional offices, and events. Most uses are permitted.

Imagine, Create, Entertain!

Lease Price \$95 sqft

**Elaine Perry** 

BROKER-OWNER, BSEE-MBA

C 917.841.3230 O 212.690.5600 ELAINE@PERRYASSOCIATESREALTY.COM

PERRYASSOCIATESREALTY.COM

Address 233 West 125th St

Type Commercial Retail