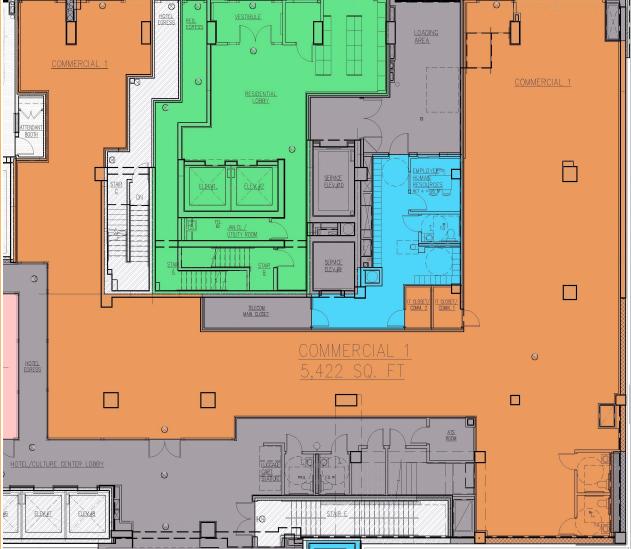

This commercial space consists of 5,422 sqft of retail space it is vented and has frontage on West 126th St and frontage accessible from 1st floor hotel lobby.

This space can be configured to meet your needs. It can be subdivided. Great for restaurants, bar lounges, retail, non profits, arts and entertainment, professional offices, and events. Most uses are permitted.

# Floors

Size 5,422 sf

Vented Yes

Subdivide Yes 1900 or 3500 sf

Frontage Yes
Central HVAC Yes
Vented Yes
Bathrooms 2

**Exposures** North and South

Security Yes
Ceiling Height 17 ft 8in
Subways 2/3/B/C/D