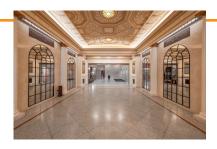

## MARRIOTT VICTORIA THEATER HOTEL RETAIL -ENTERTAINMENT -ARTS!

Features 211 Hotel Rooms, 199 Luxe Apartments, Ballrooms, Superb Event

Spaces, Apollo Theater, Inhouse Restaurant/Bar, and a Rooftop Lounge!

This commercial space consists of 5,422 sqft of retail space it is vented and has frontage on West 126th St and frontage accessible from 1st floor hotel lobby.

This space can be configured to meet your needs. It can be subdivided. Great for restaurants, bar lounges, retail, non profits, arts and entertainment, professional offices, and events. Most uses are permitted.