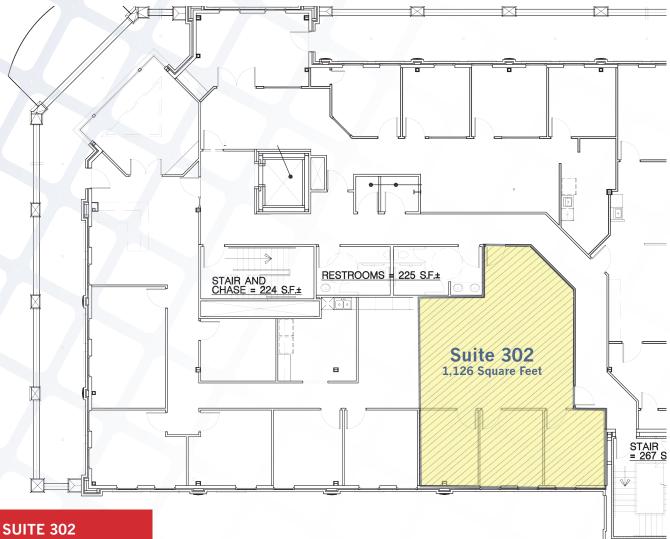

- Total Space Available For Lease: 1,126 SF
  - Suite 302 1,126 SF
  - Base Rate: \$18.50/SF
  - NNN: \$13.56/SF
- Ample on site and close in street parking
- Ideal location in Longmont's Downtown and Arts & Entertainment District
- 20-Acre Roosevelt Park 1 block away
- Across the street from luxury Roosevelt Park Apartments development
- Regional RTD Park and Ride 1 block away

## OFFICE SPACE FOR LEASE 636 COFFMAN STREET | LONGMONT, COLORADO

1,126 SQUARE FEET