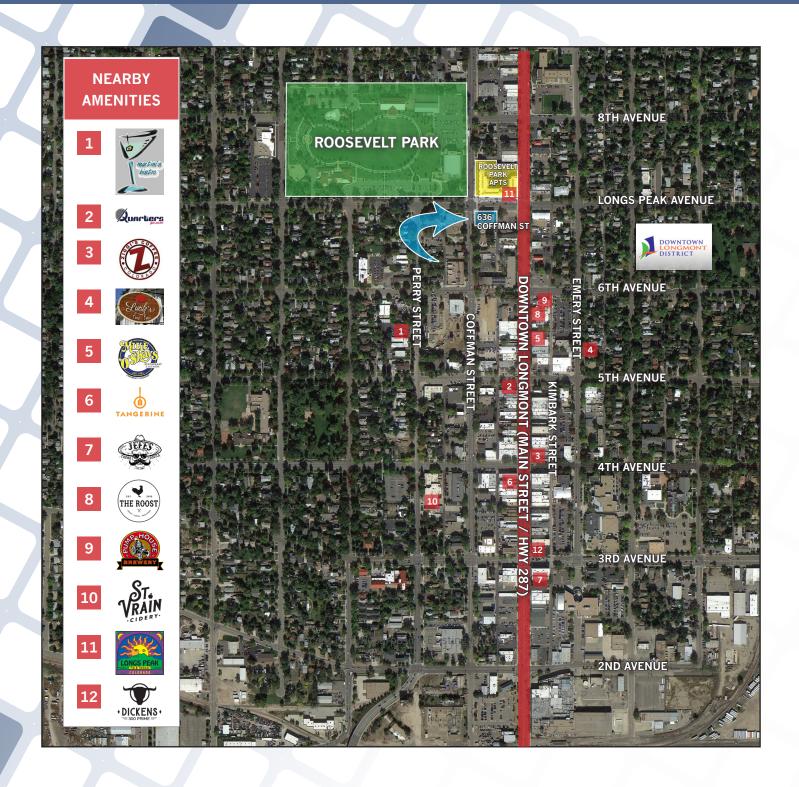

- Total Space Available For Lease: 1,126 SF
  - Suite 302 1,126 SF
  - Base Rate: \$18.50/SF
  - NNN: \$13.56/SF
- Ample on site and close in street parking
- Ideal location in Longmont's Downtown and Arts & Entertainment District
- 20-Acre Roosevelt Park 1 block away
- Across the street from luxury Roosevelt Park Apartments development
- Regional RTD Park and Ride 1 block away