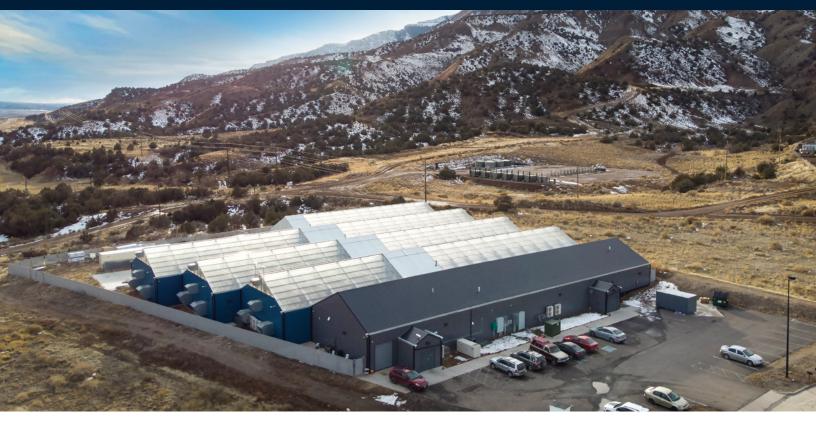

# **Property Description**

111 Diamond Loop, Suite B is a 23,520 SF greenhouse located in the Town of Parachute's light industrial zoning district. Formerly a cannabis cultivation facility, Suite B has four greenhouses (4,200 SF each), 4,704 SF for trimming and processing, separate drying and curing vaults, storage and minimal office space. The suite has an extensive security system with 360-degree cameras, fixed cameras, infrared sensors, keypad entry and sirens. Including Suite A (currently occupied), the building totals 38,828 SF atop 2.62 acres with ample parking.