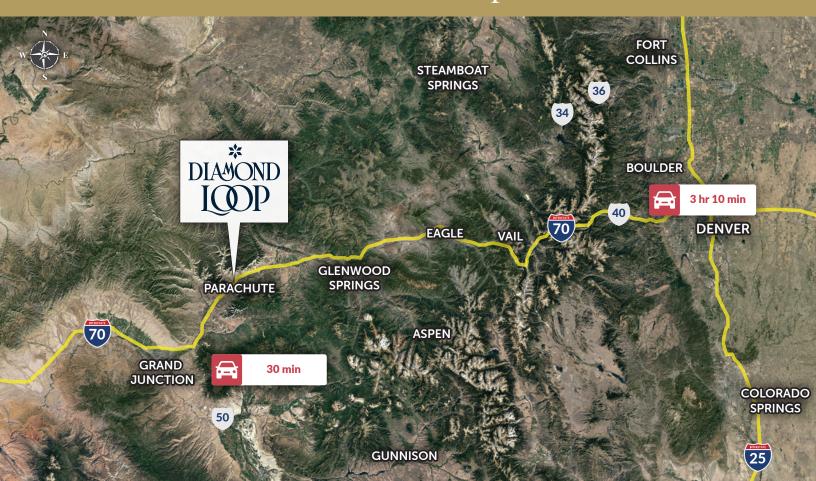

The property is located approximately one mile from I-70 exit 75, providing convenient east/west access throughout Colorado. The City of Grand Junction, with a population of 68,000 people, is situated 30 minutes from the subject property. Grand Junction recently approved the sale of recreational cannabis with the issuance of eight new retail licenses for brick-and-mortar stores. Previously, the only option to purchase recreational cannabis in the Grand Valley was in Palisade. Grand Junction's approval is expected to create a significant amount of new demand for cannabis in the area.

## Location Map