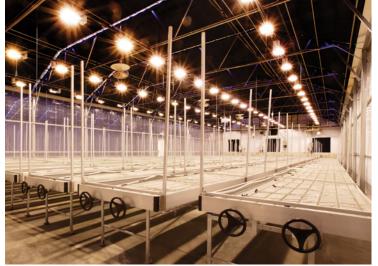

# **Property Description**

111 Diamond Loop, Suite B is a 23,520 SF greenhouse located in the Town of Parachute's light industrial zoning district. Formerly a cannabis cultivation facility, Suite B has four greenhouses (4,200 SF each), 4,704 SF for trimming and processing, separate drying and curing vaults, storage and minimal office space. The suite has an extensive security system with 360-degree cameras, fixed cameras, infrared sensors, keypad entry and sirens. Including Suite A (currently occupied), the building totals 38,828 SF atop 2.62 acres with ample parking.