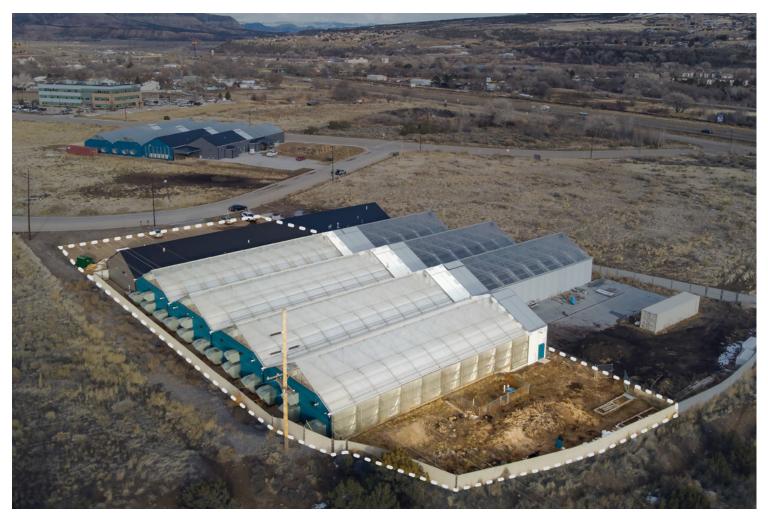

# **Property Description**

111 Diamond Loop, Suite B is a 23,520 SF greenhouse located in the Town of Parachute's light industrial zoning district. Formerly a cannabis cultivation facility, Suite B has four greenhouses (4,200 SF each), 4,704 SF for trimming and processing, separate drying and curing vaults, storage and minimal office space. The suite has an extensive security system with 360-degree cameras, fixed cameras, infrared sensors, keypad entry and sirens. Including Suite A (currently occupied), the building totals 38,828 SF atop 2.62 acres with ample parking.

The property is located approximately one mile from I-70 exit 75, providing convenient east/west access throughout Colorado. The City of Grand Junction, with a population of 68,000 people, is situated 30 minutes from the subject property. Grand Junction recently approved the sale of recreational cannabis with the issuance of eight new retail licenses for brick-and-mortar stores. Previously, the only option to purchase recreational cannabis in the Grand Valley was in Palisade. Grand Junction's approval is expected to create a significant amount of new demand for cannabis in the area.