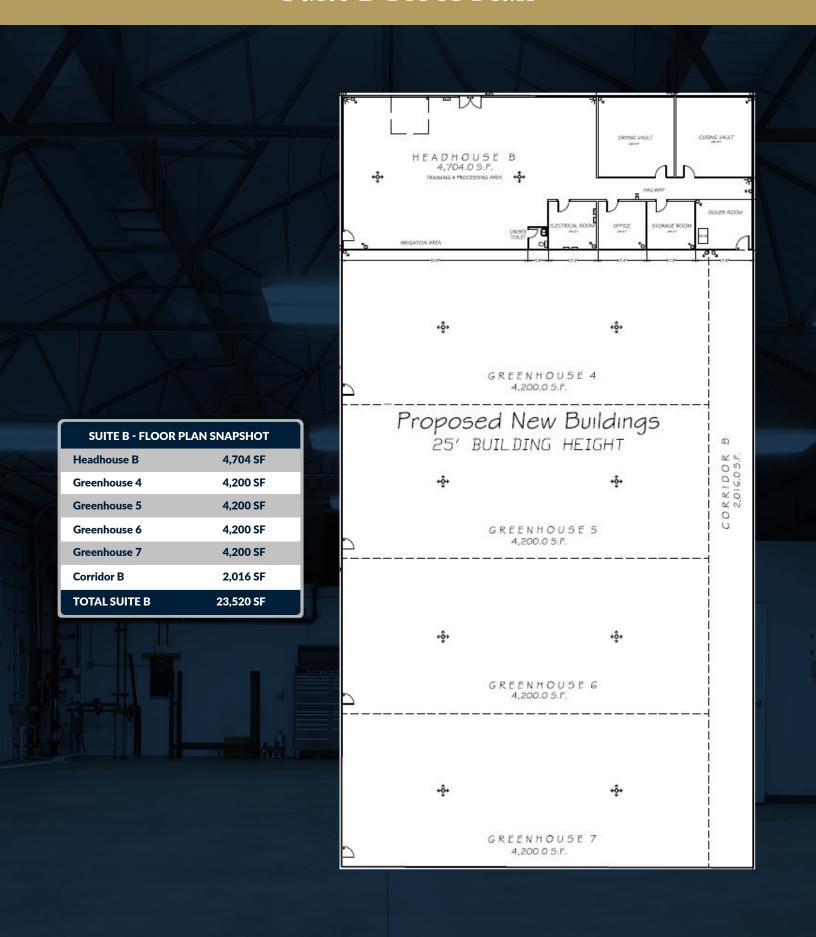

# **Property Description**

111 Diamond Loop, Suite B is a 23,520 SF greenhouse located in the Town of Parachute's light industrial zoning district. Formerly a cannabis cultivation facility, Suite B has four greenhouses (4,200 SF each), 4,704 SF for trimming and processing, separate drying and curing vaults, storage and minimal office space. The suite has an extensive security system with 360-degree cameras, fixed cameras, infrared sensors, keypad entry and sirens. Including Suite A (currently occupied), the building totals 38,828 SF atop 2.62 acres with ample parking.

### Suite B Floor Plan