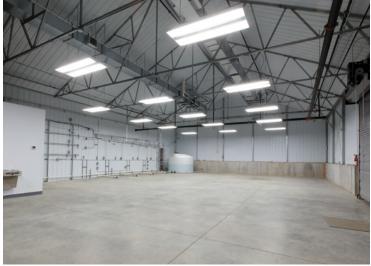

# **Property Description**

111 Diamond Loop, Suite B is a 23,520 SF greenhouse located in the Town of Parachute's light industrial zoning district. Formerly a cannabis cultivation facility, Suite B has four greenhouses (4,200 SF each), 4,704 SF for trimming and processing, separate drying and curing vaults, storage and minimal office space. The suite has an extensive security system with 360-degree cameras, fixed cameras, infrared sensors, keypad entry and sirens. Including Suite A (currently occupied), the building totals 38,828 SF atop 2.62 acres with ample parking.