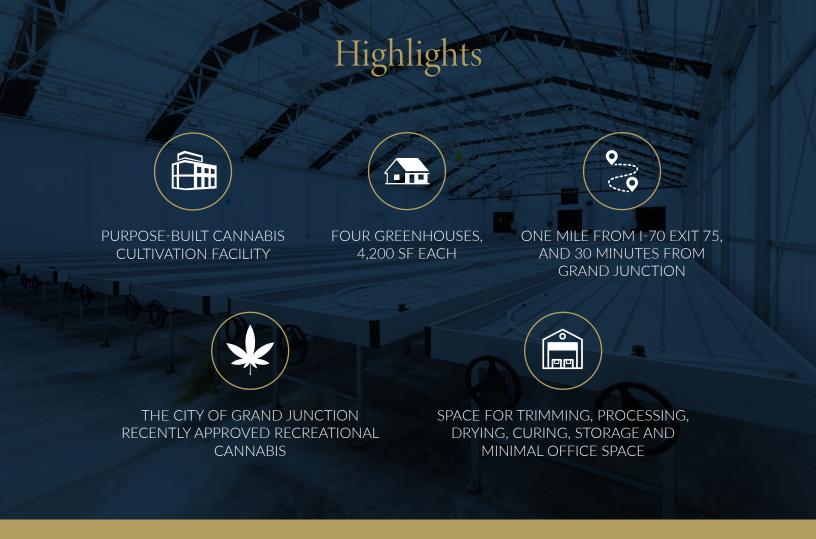

# **Property Description**

111 Diamond Loop, Suite B is a 23,520 SF greenhouse located in the Town of Parachute's light industrial zoning district. Formerly a cannabis cultivation facility, Suite B has four greenhouses (4,200 SF each), 4,704 SF for trimming and processing, separate drying and curing vaults, storage and minimal office space. The suite has an extensive security system with 360-degree cameras, fixed cameras, infrared sensors, keypad entry and sirens. Including Suite A (currently occupied), the building totals 38,828 SF atop 2.62 acres with ample parking.

The property is located approximately one mile from I-70 exit 75, providing convenient east/west access throughout Colorado. The City of Grand Junction, with a population of 68,000 people, is situated 30 minutes from the subject property. Grand Junction recently approved the sale of recreational cannabis with the issuance of eight new retail licenses for brick-and-mortar stores. Previously, the only option to purchase recreational cannabis in the Grand Valley was in Palisade. Grand Junction's approval is expected to create a significant amount of new demand for cannabis in the area.