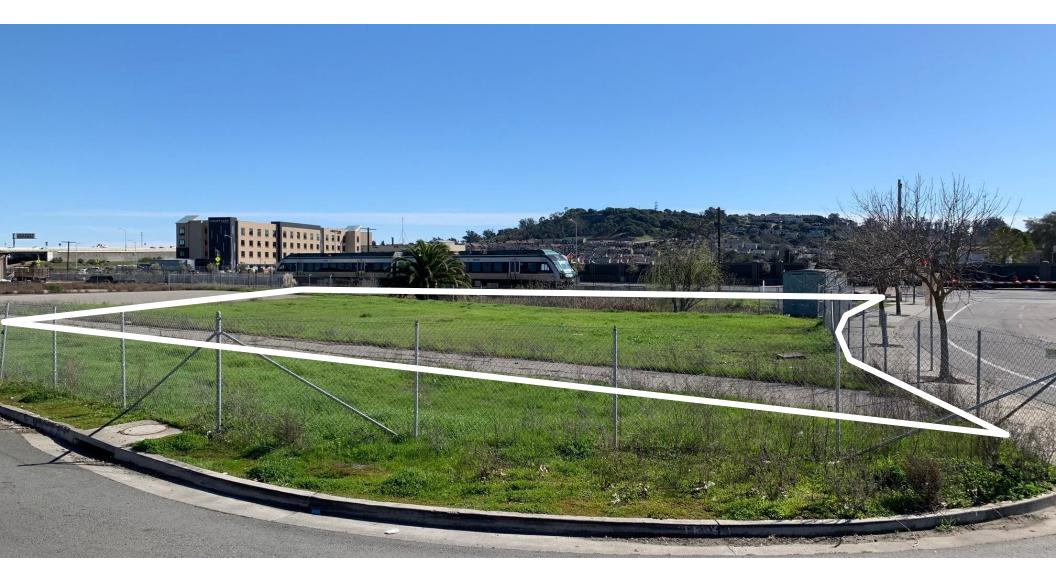

## **PROPERTY DETAILS**

• Land For Lease | Hopper Street, Near Lakeville Hwy, Petaluma

•

- APN #005-060-090
- 1.54 Acre Lot
- ±67,082 Square Feet of Land
- \$0.20 per SF Asking Rate NNN

## **ZONING DETAILS**

Zoning - "Thoroughfare District" (D4). - Due to its
location near a major freeway interchange, the plan
provides for the continuation of thoroughfare-oriented
commercial uses along the west side Lakeville Street in
the vicinity of the Highway 101 interchange.