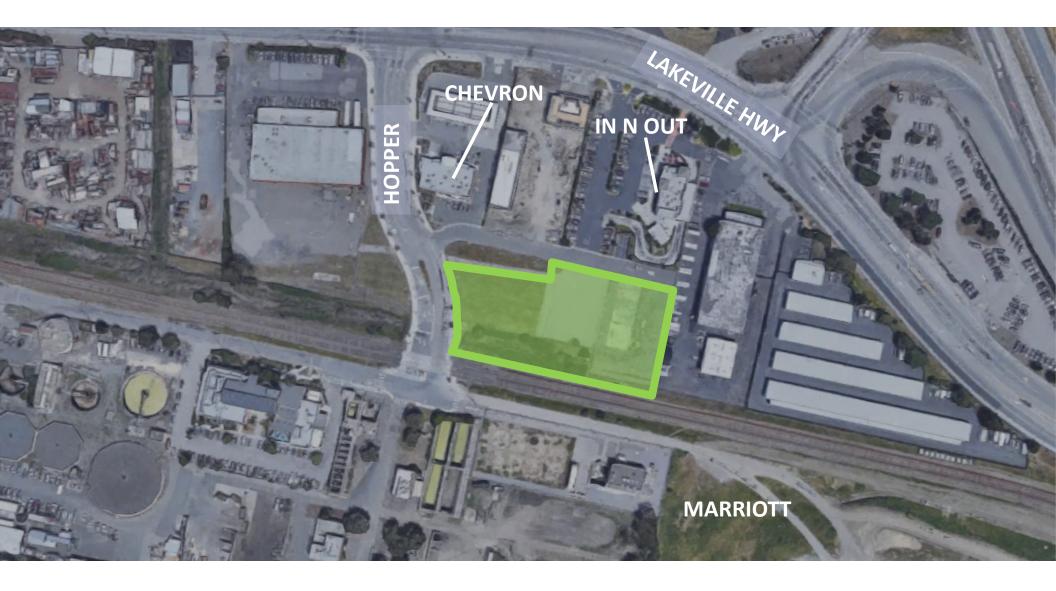

## **PROPERTY DETAILS**

• Land For Lease | Hopper Street, Near Lakeville Hwy, Petaluma

•

- APN #005-060-090
- 1.54 Acre Lot
- ±67,082 Square Feet of Land
- \$0.20 per SF Asking Rate NNN

## LOCATION

- Half a block from 101
- 24 miles to Santa Rosa Airport
- 17 miles to Downtown Santa Rosa
- 25 miles to Napa

- 38 miles to San Francisco
- Centrally located in the North Bay