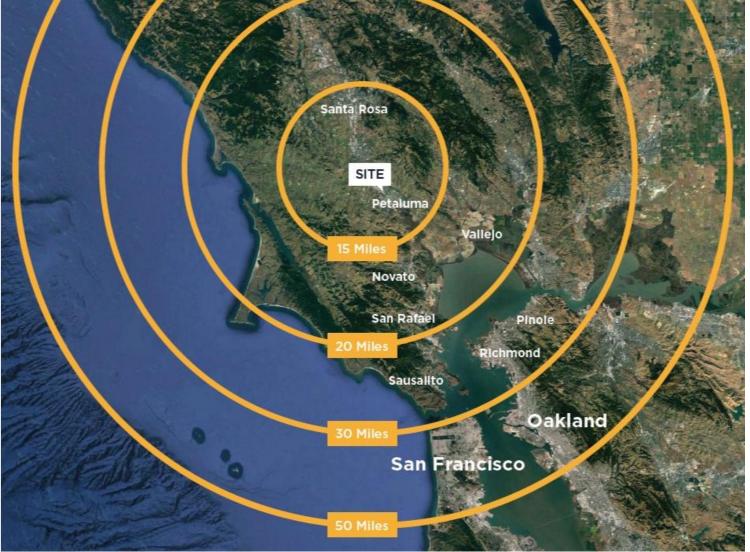

## LOCATION

- Half a block from 101
- 24 miles to Santa Rosa Airport
- 17 miles to Downtown Santa Rosa
- 25 miles to Napa

- 38 miles to San Francisco
- Centrally located in the North Bay

## **DRIVE TIMES**

SANTA ROSA | 22 MINS ROHNERT PARK | 17 MINS SONOMA | 26 MINS NAPA | 38 MINS NOVATO | 14 MINS