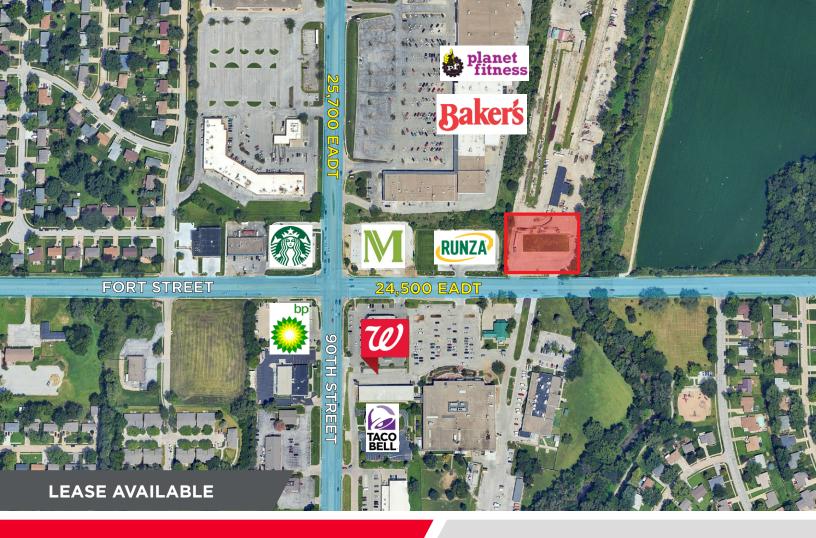

# **B8TH & FORT** STREET

Omaha, NE 68134

+/- 1.75 ACRES

## **PROPERTY HIGHLIGHTS**

Approximately 1.75 AC available for lease. Just off the busy intersection at 90th & Fort Street. Great opportunity for a national retailer or quick service restaurant concept. Site would need to be re-zoned. Contact agent for details.

#### **Property Highlights**

| Address     | 88th & Fort Street<br>Omaha, NE 68134 |  |  |
|-------------|---------------------------------------|--|--|
| Rental Rate | \$5,000/Month                         |  |  |
| Land Area   | ±1.75 acres                           |  |  |
| Flood Plain | No                                    |  |  |
| Utilities   | To Site                               |  |  |
| Zoning      | DR - Development Reserve              |  |  |
|             |                                       |  |  |