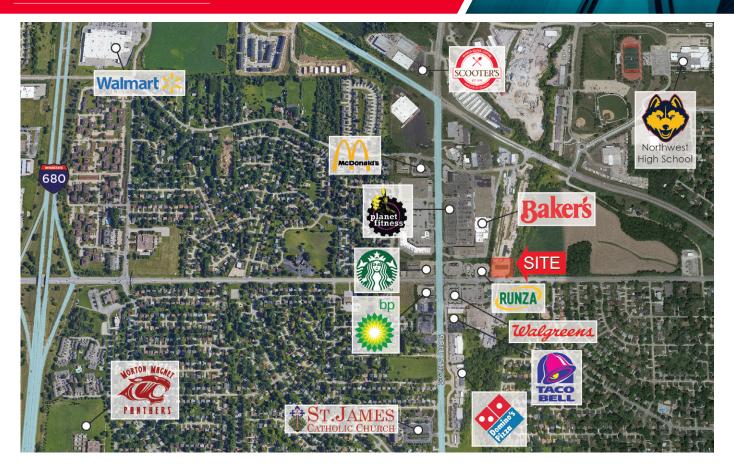

# **B8TH & FORT** STREET

Omaha, NE 68134

+/- 1.75 ACRES

## **PROPERTY HIGHLIGHTS**

Approximately 1.75 AC available for lease. Just off the busy intersection at 90th & Fort Street. Great opportunity for a national retailer or quick service restaurant concept. Site would need to be re-zoned. Contact agent for details.

#### **Property Highlights**

| Address     | 88th & Fort Street<br>Omaha, NE 68134 |  |  |
|-------------|---------------------------------------|--|--|
| Rental Rate | \$5,000/Month                         |  |  |
| Land Area   | ±1.75 acres                           |  |  |
| Flood Plain | No                                    |  |  |
| Utilities   | To Site                               |  |  |
| Zoning      | DR - Development Reserve              |  |  |
|             |                                       |  |  |