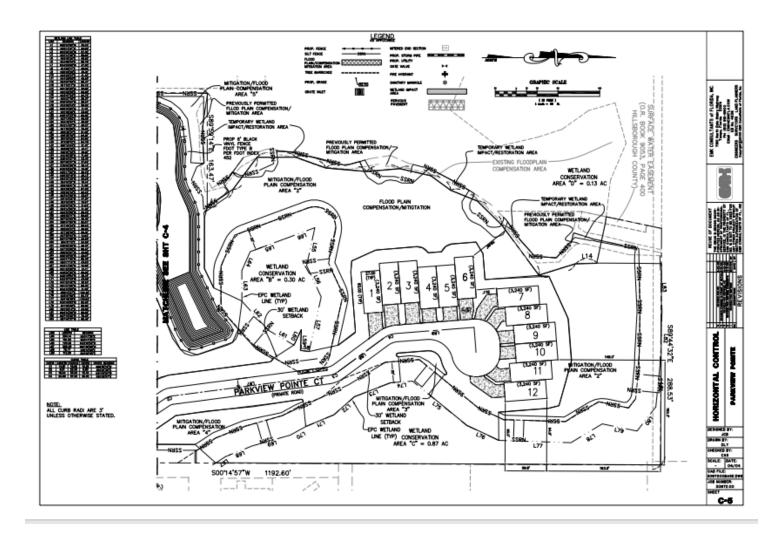

## Highlights

• Property Improvements include Water, Sewer and Paved Road • • Site and construction plans