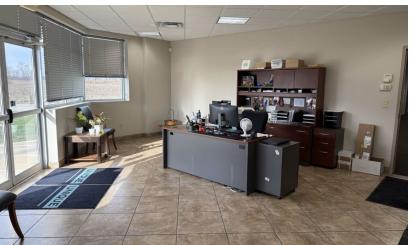

## **Property Highlights:**

- ±14,925 SF building
- ±4,210 SF office
- ±5,932 SF air-conditioned warehouse
- ±7,000 SF of future expansion/outdoor storage
- 13'-15' clear height
- 1200A | 380V | 3-phase power
- Built in 2012
- Immediate access to I-70, offering excellent connectivity to Indy's interstate systems
- · Ideally situated near numerous amenities such as hotels, retailers and restaurants

## Site Plan + Photos