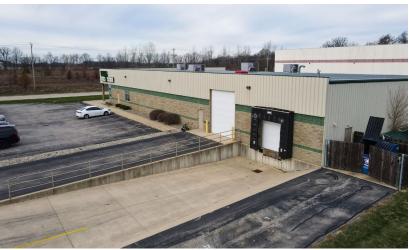

## **Property Highlights:**

- ±14,925 SF building
- ±4,210 SF office
- ±5,932 SF air-conditioned warehouse
- ±7,000 SF of future expansion/outdoor storage
- 13'-15' clear height
- 1200A | 380V | 3-phase power
- Built in 2012
- Immediate access to I-70, offering excellent connectivity to Indy's interstate systems
- · Ideally situated near numerous amenities such as hotels, retailers and restaurants

## Site Plan + Photos