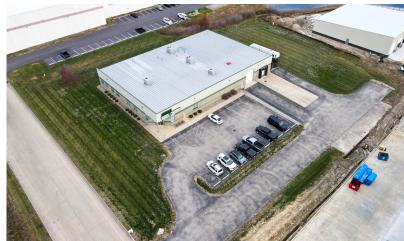

## **Property Highlights:**

- ±14,925 SF building
- ±4,210 SF office
- ±5,932 SF air-conditioned warehouse
- ±7,000 SF of future expansion/outdoor storage
- 13'-15' clear height
- 1200A | 380V | 3-phase power
- Built in 2012
- Immediate access to I-70, offering excellent connectivity to Indy's interstate systems
- · Ideally situated near numerous amenities such as hotels, retailers and restaurants

## Site Plan + Photos