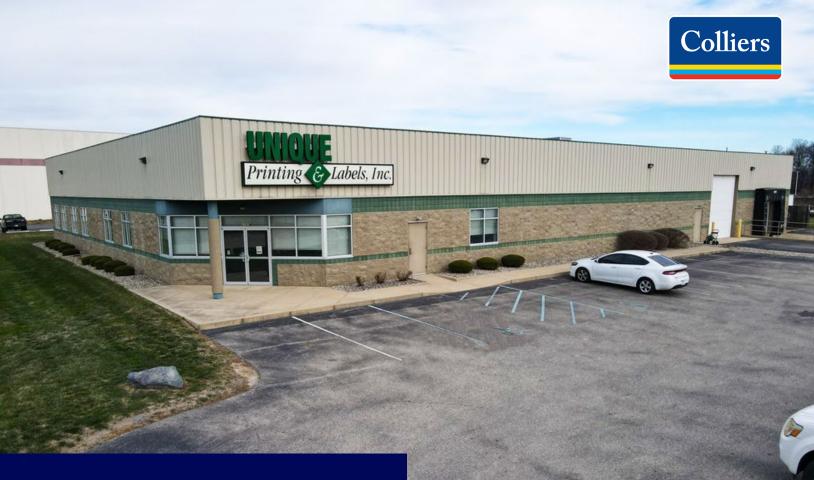

## 2181 Royal Dr Greenfield, IN 46140

## **Property Highlights:**

- ±14,925 SF building
- ±4,210 SF office
- ±5,932 SF air-conditioned warehouse
- ±7,000 SF of future expansion/outdoor storage
- 13'-15' clear height
- 1200A | 380V | 3-phase power
- Built in 2012
- Immediate access to I-70, offering excellent connectivity to Indy's interstate systems
- · Ideally situated near numerous amenities such as hotels, retailers and restaurants

## Site Plan + Photos