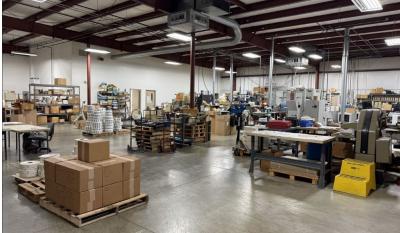

## **Property Highlights:**

- ±14,925 SF building
- ±4,210 SF office
- ±5,932 SF air-conditioned warehouse
- ±7,000 SF of future expansion/outdoor storage
- 13'-15' clear height
- 1200A | 380V | 3-phase power
- Built in 2012
- Immediate access to I-70, offering excellent connectivity to Indy's interstate systems
- · Ideally situated near numerous amenities such as hotels, retailers and restaurants

## Site Plan + Photos