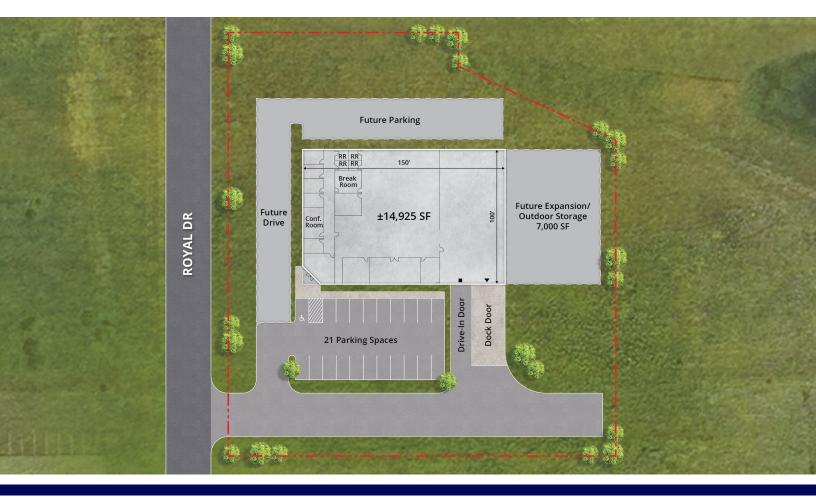

## **Property Highlights:**

- ±14,925 SF building
- ±4,210 SF office
- ±5,932 SF air-conditioned warehouse
- ±7,000 SF of future expansion/outdoor storage
- 13'-15' clear height
- 1200A | 380V | 3-phase power
- Built in 2012
- Immediate access to I-70, offering excellent connectivity to Indy's interstate systems
- · Ideally situated near numerous amenities such as hotels, retailers and restaurants

## Site Plan + Photos