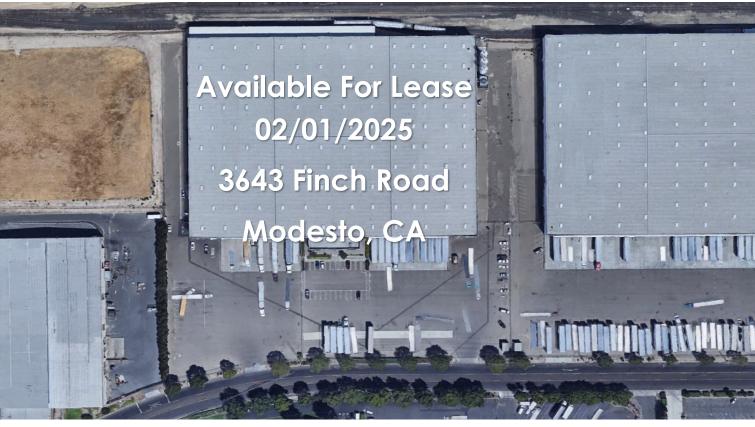

**Chris Conklin** 

VP of Real Estate +1 209 557 2706

cconklin@beardland.com www.beardland.com



## **BUILDING FEATURES**

• Building Size: <u>+</u>202,060 SF

• Available Space: <u>+</u>98,560 SF

Dock Doors: 11

Grade Level Doors: 1

Fenced Parking Lot

• Office: Build to Suit

- Electricity/Power: 800 AMP 480/2277 Volt, 3-Phase 4-Wire
- Temperature Conditioned
   Down to 65 Degrees if Needed
- Rail Served W/ Rail Dock
- Connection to UP and BNSF



# 3643 Finch Road

# **Site Plan**

Chris Conklin
VP of Real Estate
+1 209 557 2706
cconklin@beardland.com
www.beardland.com



Not to scale.





## 3643 Finch Road



# Chris Conklin VP of Real Estate +1 209 557 2706

cconklin@beardland.com www.beardland.com

## **PROPERTY HIGHLIGHTS**

- +2,000 Acre Business Park
- Strategic location serving Central and Northern California
- Industrial Warehouse Distribution, Manufacturing, and rela