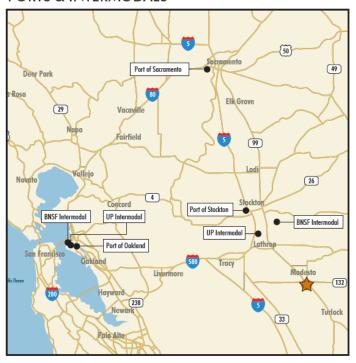

#### **PORTS & INTERMODALS**

Port of Oakland: ±71.2 mi Port of Stockton: ±27.3 mi Port of Sacramento: ±70.3 mi

BNSF Intermodal (Oakland): ±72.8 mi BNSF Intermodal (Stockton): ±20.9 mi UP Intermodal (Oakland): ±72.0 mi UP Intermodal (Lathrop): ±21.3 mi