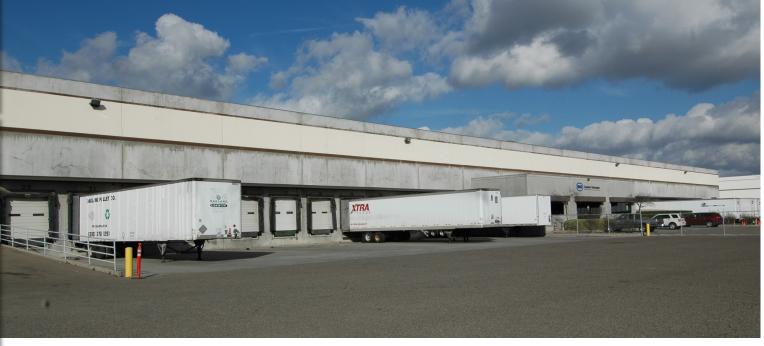

## **BUILDING FEATURES**

• Building Size: <u>+</u>202,060 SF

• Available Space: <u>+</u>98,560 SF

Dock Doors: 11

Grade Level Doors: 1

Fenced Parking Lot

• Office: Build to Suit

- Electricity/Power: 800 AMP 480/2277 Volt, 3-Phase 4-Wire
- Temperature Conditioned
   Down to 65 Degrees if Needed
- Rail Served W/ Rail Dock
- Connection to UP and BNSF

# 3643 Finch Road

## 3643 Finch Road