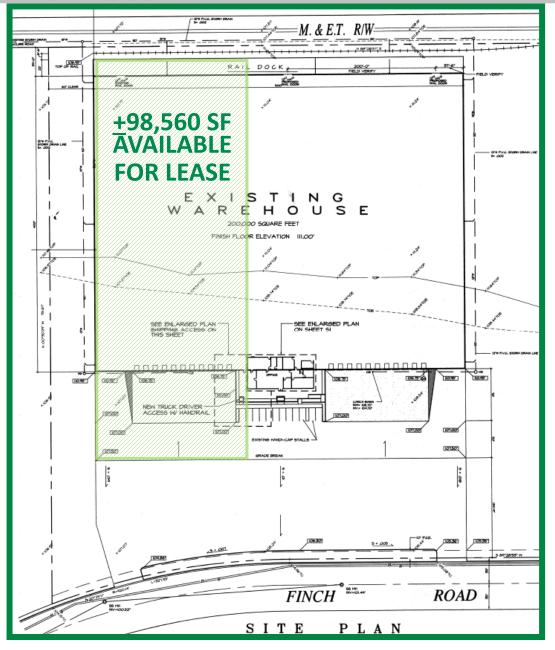

## **BUILDING FEATURES**

• Building Size: <u>+</u>202,060 SF

• Available Space: <u>+</u>98,560 SF

Dock Doors: 11

Grade Level Doors: 1

Fenced Parking Lot

• Office: Build to Suit

- Electricity/Power: 800 AMP 480/2277 Volt, 3-Phase 4-Wire
- Temperature Conditioned
   Down to 65 Degrees if Needed
- Rail Served W/ Rail Dock
- Connection to UP and BNSF

# **Site Plan**

Chris Conklin
VP of Real Estate
+1 209 557 2706
cconklin@beardland.com
www.beardland.com

Not to scale.