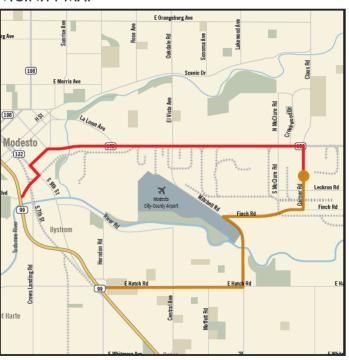

nd Northern California
- Industrial Warehouse Distribution, Manufacturing, and related space totaling over +9 Million SF
- Build to Suit Opportunities (<u>+</u>25,000 SF to over <u>+</u>1 Million SF)
- Beard Industrial District is home to globally recognized companies including Frito Lay, Del Monte, Nestle, Gallo, Plastipak, and Graham Packaging.

- ♦ +80 Miles to the Port of Oakland
- Modesto Irrigation District Electrical Service
- Abundant Sewer and Water Capacity
- Zoned Industrial Manufacturing, Stanislaus County
- Transload and Rail Logistics Solutions provided by M&ET Railroad
- M&ET connects with both BNSF and UP Railroads



## **Chris Conklin**

VP of Real Estate +1 209 557 2706 cconklin@beardland.com

www.beardland.com

## 3643 Finch Road

# **Distance Maps**

### VICINITY MAP



#### MILEAGE TO MARKET

Sacramento:  $\pm 75.31$  mi San Francisco:  $\pm 91.56$  mi

Reno: ±203.99 mi

Los Angeles: ±313.55 mi Las Vegas: ±488.05 mi Portland: ±655.62 mi Phoenix: ±683.60 mi

#### **PORTS & INTERMODALS**



Port of Oakland: ±71.2 mi Port of Stockton: ±27.3 mi Port of Sacramento: ±70.3 mi

BNSF Intermodal (Oakland): ±72.8 mi BNSF Intermodal (Stockton): ±20.9 mi UP Intermodal (Oakland): ±72.0 mi UP Intermodal (Lathrop): ±21.3 mi