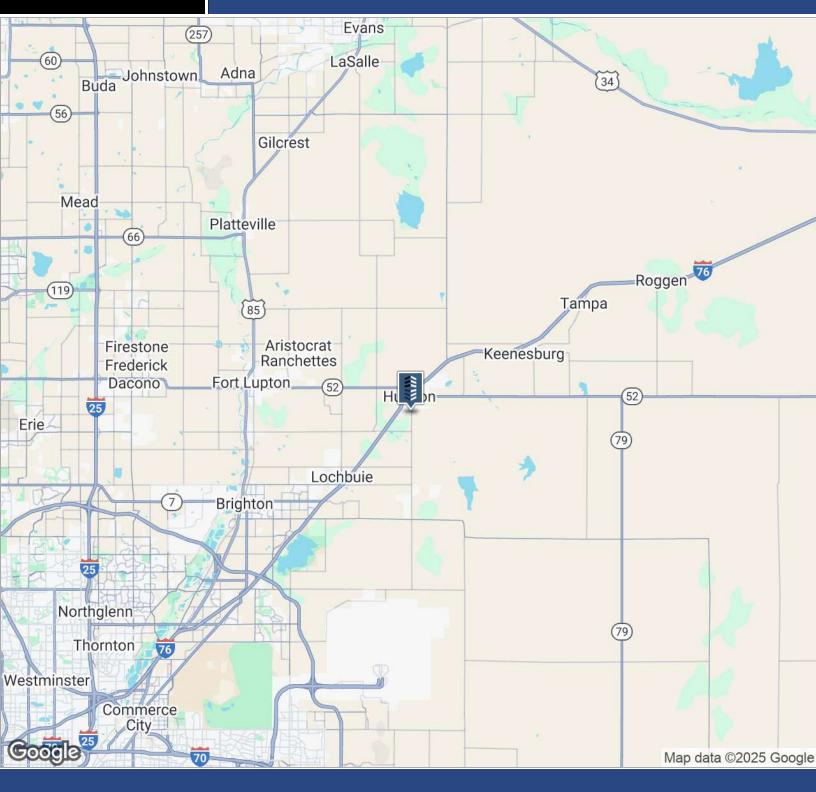

and

- Located at Exit 31 on I-76 (approximately 30 minutes from Denver)
- Lease rate reduced from \$10,000/mth MG to just \$7,500/mth MG
- Eleven drive in loading doors
- Existing caretaker space for live/work if desired.
- Great exposure to and easy access from I-76 in Hudson
- Huge monument signage on I-76