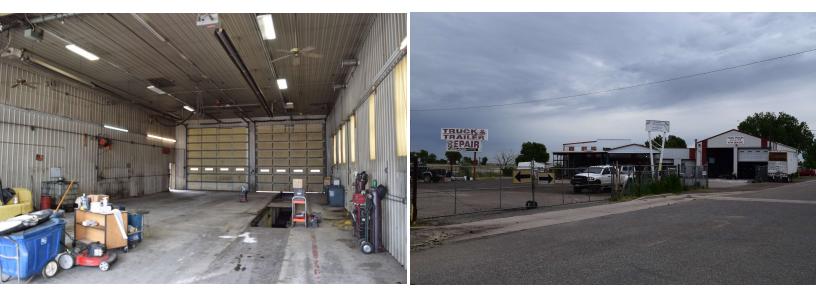

#### **OFFERING SUMMARY**

| Available SF:      | 11,057 SF                    |
|--------------------|------------------------------|
| Lease Rate:        | \$7,500.00 per month<br>(MG) |
| Lot Size:          | 1.38 Acres                   |
| Building Size:     | 11,057 SF                    |
| Grade Level Doors: | 10'-18' clear                |
| Drive In Loading:  | Yes                          |
| Zoning:            | Business District            |
| Heavy Power:       | Yes                          |

and

- Located at Exit 31 on I-76 (approximately 30 minutes from Denver)
- Lease rate reduced from \$10,000/mth MG to just \$7,500/mth MG
- Eleven drive in loading doors
- Existing caretaker space for live/work if desired.
- Great exposure to and easy access from I-76 in Hudson
- Huge monument signage on I-76