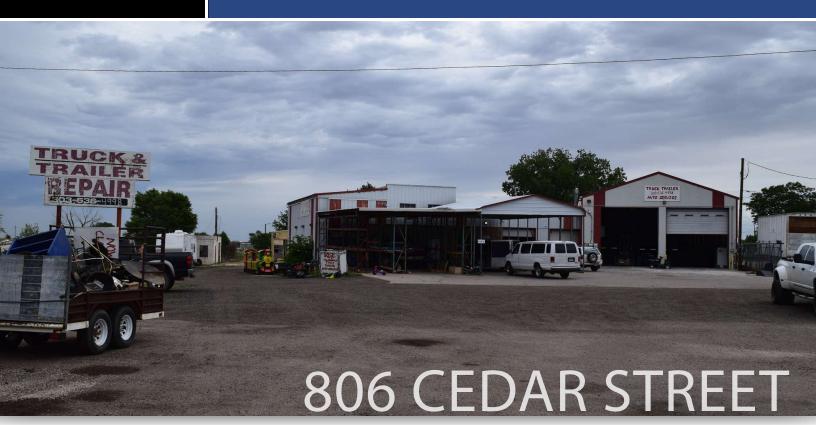

### FOR LEASE

11,057 SF Truck Maintenance Bldg. On 1.38 Acres

806 Cedar Street | Hudson, CO 80642

#### **PROPERTY HIGHLIGHTS**

more!

| • | Two buildings (10,377 SF and 680 SF) on a large 59,870 square foot lot         |
|---|--------------------------------------------------------------------------------|
| • | Zoned "Business District" in downtown Hudson Colorado                          |
| • | Zoning allows retail, auto/truck repair*, small engine sales/repair, live/work |

and

- Located at Exit 31 on I-76 (approximately 30 minutes from Denver)
- Lease rate reduced from \$10,000/mth MG to just \$7,500/mth MG
- Eleven drive in loading doors
- Existing caretaker space for live/work if desired.
- Great exposure to and easy access from I-76 in Hudson
- Huge monument signage on I-76