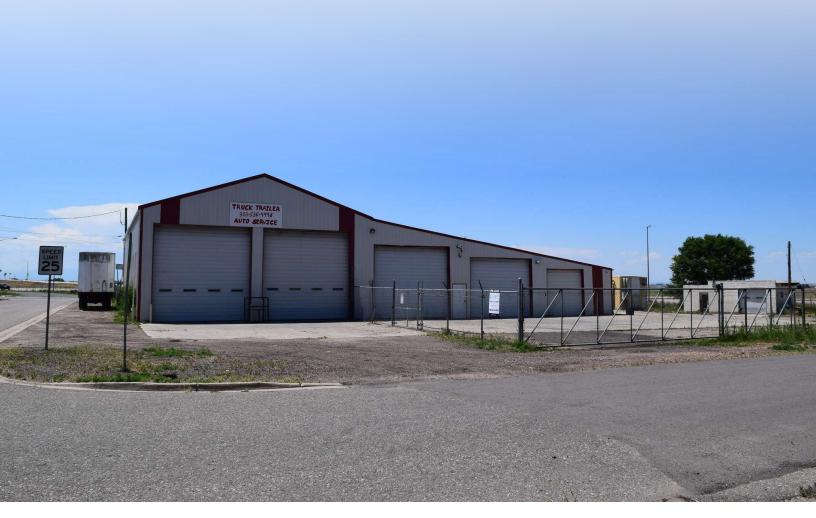

### FOR LEASE

11,057 SF Truck Maintenance Bldg. On 1.38 Acres

806 Cedar Street | Hudson, CO 80642

#### **OFFERING SUMMARY**

| Available SF:      | 11,057 SF                    |
|--------------------|------------------------------|
| Lease Rate:        | \$7,500.00 per month<br>(MG) |
| Lot Size:          | 1.38 Acres                   |
| Building Size:     | 11,057 SF                    |
| Grade Level Doors: | 10'-18' clear                |
| Drive In Loading:  | Yes                          |
| Zoning:            | Business District            |
| Heavy Power:       | Yes                          |

#### **PROPERTY HIGHLIGHTS**

more!

| • | Two buildings (10,377 SF and 680 SF) on a large 59,870 square foot lot         |
|---|--------------------------------------------------------------------------------|
| • | Zoned "Business District" in downtown Hudson Colorado                          |
| • | Zoning allows retail, auto/truck repair*, small engine sales/repair, live/work |