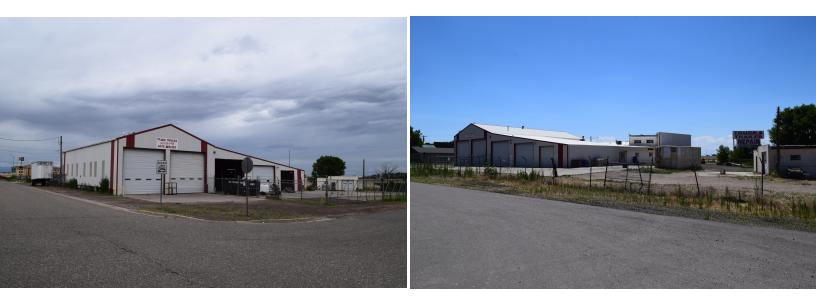

#### **PROPERTY HIGHLIGHTS**

more!

| • | Two buildings (10,377 SF and 680 SF) on a large 59,870 square foot lot         |
|---|--------------------------------------------------------------------------------|
| • | Zoned "Business District" in downtown Hudson Colorado                          |
| • | Zoning allows retail, auto/truck repair*, small engine sales/repair, live/work |

and

- Located at Exit 31 on I-76 (approximately 30 minutes from Denver)
- Lease rate reduced from \$10,000/mth MG to just \$7,500/mth MG
- Eleven drive in loading doors
- Existing caretaker space for live/work if desired.
- Great exposure to and easy access from I-76 in Hudson
- Huge monument signage on I-76