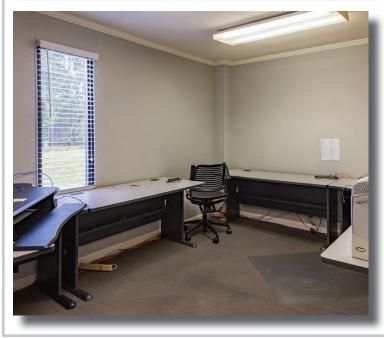

### **Highlights**

Approx. 6,000 SF office/1,500 SF warehouse

1,000 SF office can be converted to warehouse space

Waiting/reception area, 19 offices, 2 conference rooms, break area and copy/file room

Additional storage area with double-door access + additional 5,000 SF 2nd level storage