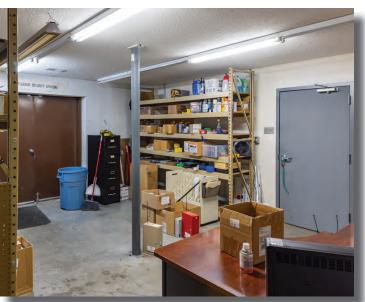

### **Highlights**

Approx. 6,000 SF office/1,500 SF warehouse

1,000 SF office can be converted to warehouse space

Waiting/reception area, 19 offices, 2 conference rooms, break area and copy/file room

Additional storage area with double-door access + additional 5,000 SF 2nd level storage

12'-15' ceilings in warehouse

10'x10' roll-up drive-in door in warehouse

Ample parking - partially fenced & secured

Zoned B-4

Approx. 0.7 miles from I-26, exit 19