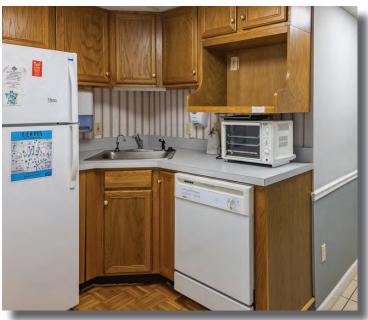

### **Highlights**

Approx. 6,000 SF office/1,500 SF warehouse

1,000 SF office can be converted to warehouse space

Waiting/reception area, 19 offices, 2 conference rooms, break area and copy/file room

Additional storage area with double-door access + additional 5,000 SF 2nd level storage