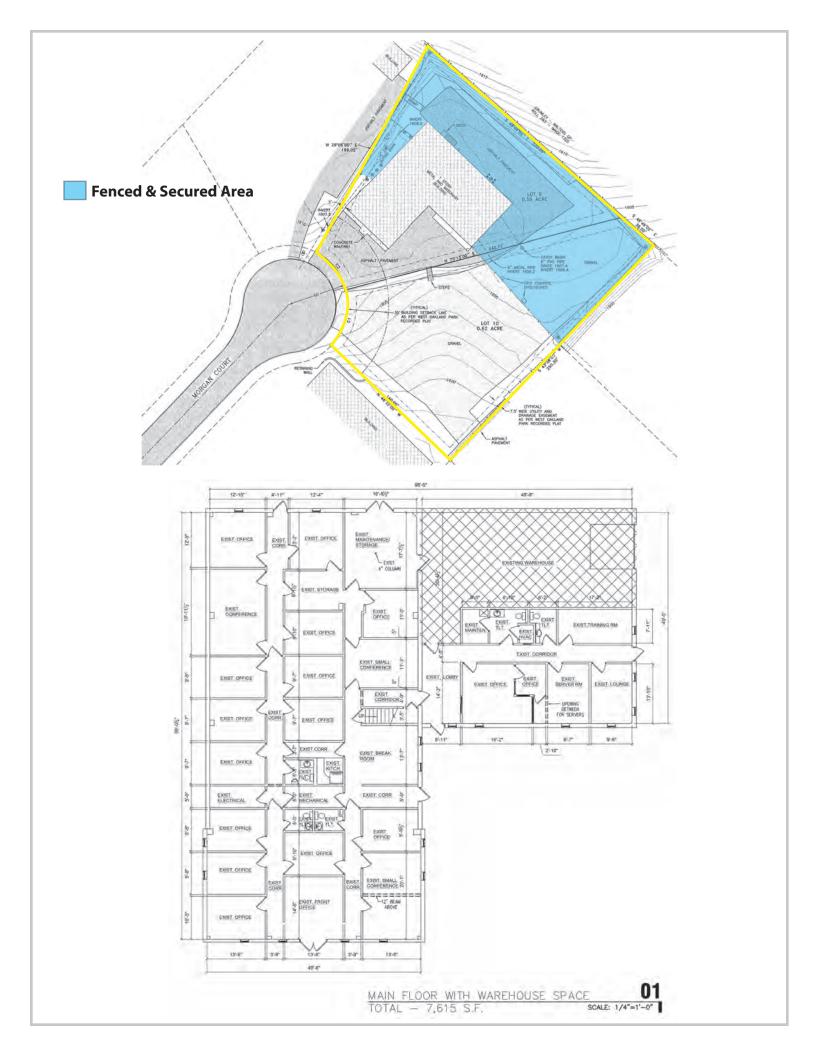

### **Highlights**

Approx. 6,000 SF office/1,500 SF warehouse

1,000 SF office can be converted to warehouse space

Waiting/reception area, 19 offices, 2 conference rooms, break area and copy/file room

Additional storage area with double-door access + additional 5,000 SF 2nd level storage

12'-15' ceilings in warehouse

10'x10' roll-up drive-in door in warehouse

Ample parking - partially fenced & secured

Zoned B-4

Approx. 0.7 miles from I-26, exit 19