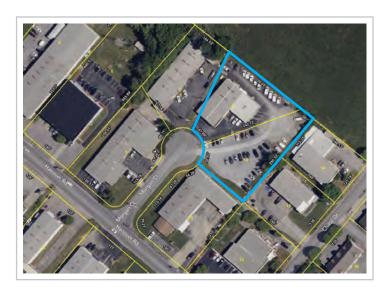

#### Location

Just off I-26, at the end of a cul-de-sac in Hanover Industrial Park in North Johnson City

### Available for Lease

7,500 SF office/warehouse on 1.21-acre lot \$10.50/SF/year NNN