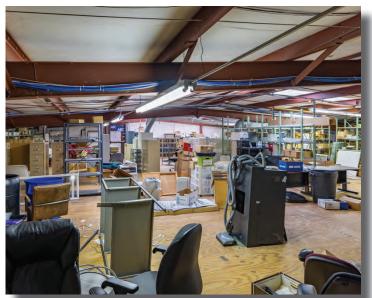

### **Highlights**

Approx. 6,000 SF office/1,500 SF warehouse

1,000 SF office can be converted to warehouse space

Waiting/reception area, 19 offices, 2 conference rooms, break area and copy/file room

Additional storage area with double-door access + additional 5,000 SF 2nd level storage

12'-15' ceilings in warehouse

10'x10' roll-up drive-in door in warehouse

Ample parking - partially fenced & secured

Zoned B-4

Approx. 0.7 miles from I-26, exit 19