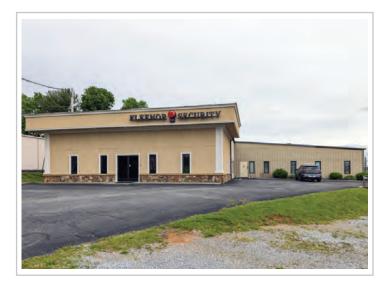

# N JOHNSON CITY OFFICE/WHSE

3 Morgan Court Johnson City, TN 37604

#### Location

Just off I-26, at the end of a cul-de-sac in Hanover Industrial Park in North Johnson City

### Available for Lease

7,500 SF office/warehouse on 1.21-acre lot \$10.50/SF/year NNN

### **Highlights**

Approx. 6,000 SF office/1,500 SF warehouse

1,000 SF office can be converted to warehouse space

Waiting/reception area, 19 offices, 2 conference rooms, break area and copy/file room

Additional storage area with double-door access + additional 5,000 SF 2nd level storage