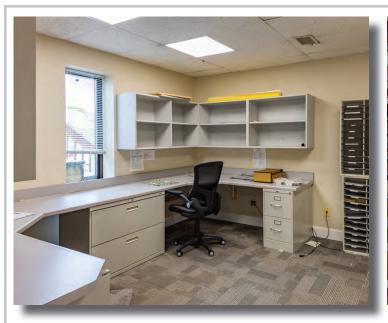

### **Highlights**

Approx. 6,000 SF office/1,500 SF warehouse

1,000 SF office can be converted to warehouse space

Waiting/reception area, 19 offices, 2 conference rooms, break area and copy/file room

Additional storage area with double-door access + additional 5,000 SF 2nd level storage