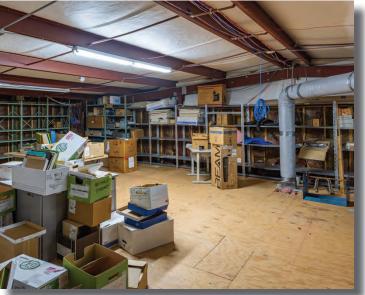

### **Highlights**

Approx. 6,000 SF office/1,500 SF warehouse

1,000 SF office can be converted to warehouse space

Waiting/reception area, 19 offices, 2 conference rooms, break area and copy/file room

Additional storage area with double-door access + additional 5,000 SF 2nd level storage