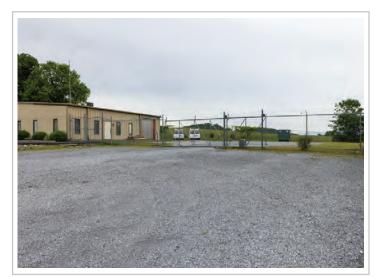

12'-15' ceilings in warehouse

10'x10' roll-up drive-in door in warehouse

Ample parking - partially fenced & secured

Zoned B-4

Approx. 0.7 miles from I-26, exit 19