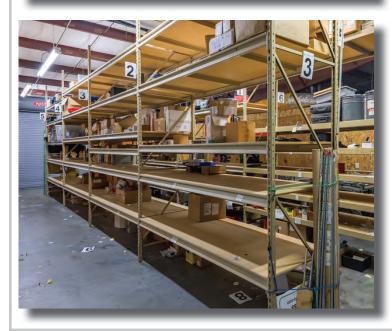

### **Highlights**

Approx. 6,000 SF office/1,500 SF warehouse

1,000 SF office can be converted to warehouse space

Waiting/reception area, 19 offices, 2 conference rooms, break area and copy/file room

Additional storage area with double-door access + additional 5,000 SF 2nd level storage

12'-15' ceilings in warehouse

10'x10' roll-up drive-in door in warehouse

Ample parking - partially fenced & secured

Zoned B-4

Approx. 0.7 miles from I-26, exit 19