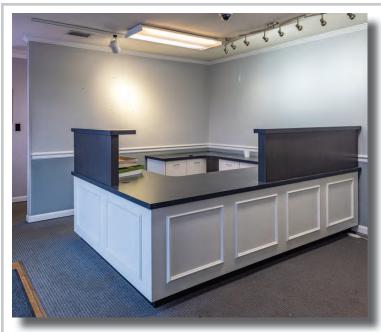

### **Highlights**

Approx. 6,000 SF office/1,500 SF warehouse

1,000 SF office can be converted to warehouse space

Waiting/reception area, 19 offices, 2 conference rooms, break area and copy/file room

Additional storage area with double-door access + additional 5,000 SF 2nd level storage