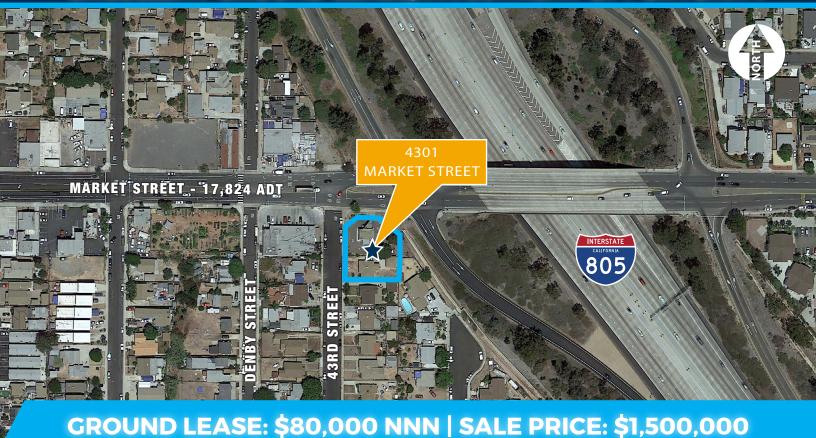

# 4301

# MARKET STREET

**SAN DIEGO, CA 92102** 

# **PROPERTY HIGHLIGHTS**

- 3 Parcels with 2 structures 1 commercial structure and 1 house
- Great Location with Direct Access to I-805 on ramp

# PROPERTY DESCRIPTION

**BUILDING SIZE** 

±600 SF (Can be demo'd)

**LOT SIZE** 

±12,475 SF

**PARKING** 

7 Spaces (8.33/1,000 SF)

PARCEL NUMBER

547-131-01; 547-131-03;

547-131-21;

CN-1-

ZONING

CN-1-4 (commercial neighborhood)