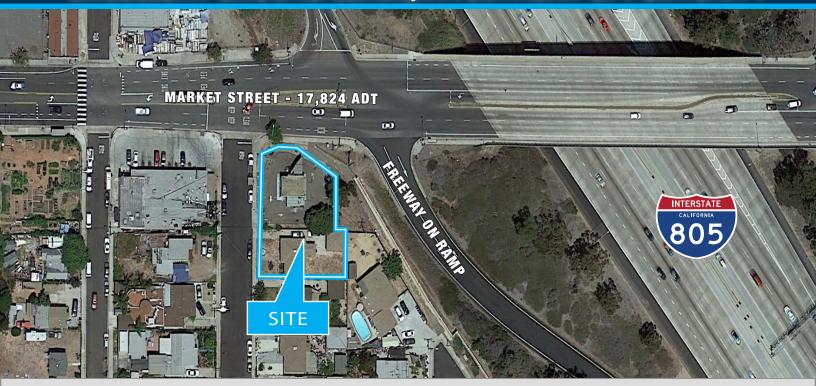

# **PROPERTY HIGHLIGHTS**

- 3 Parcels with 2 structures 1 commercial structure and 1 house
- Great Location with Direct Access to I-805 on ramp

# PROPERTY DESCRIPTION

**BUILDING SIZE** 

±600 SF (Can be demo'd)

**LOT SIZE** 

±12,475 SF

**PARKING** 

7 Spaces (8.33/1,000 SF)

PARCEL NUMBER