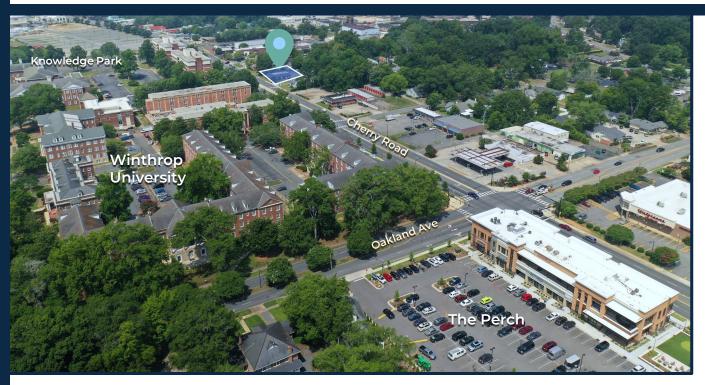

### **RETAIL | RESTAURANT** FOR LEASE

- Directly across the street from Winthrop University
- Former Deli Space, Second Generation Retail
- Excellent road frontage from **Cherry Road**
- Stand-alone building with a private parking lot

#### **Drive Time**

Downtown Fort Mill < 15 Mins

Uptown Charlotte 25 Mins

Downtown Rock Hill 5 Mins

| Demographics               | 1 Miles  | 3 Miles  | 5 Miles  |
|----------------------------|----------|----------|----------|
| Est. Population            | 34,144   | 97,869   | 220,494  |
| Median Age                 | 32.4     | 37       | 38       |
| Avg. Household Income      | \$59,952 | \$75,098 | \$75,098 |
| 2028 Population Projection | 34,897   | 100,913  | 231,405  |