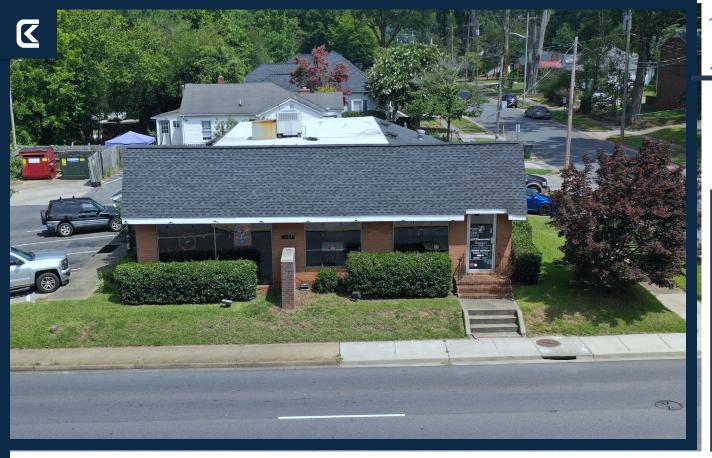

## Cherry Road Rock Hill, SC, 29732

### **RETAIL | RESTAURANT** FOR LEASE

- Directly across the street from Winthrop University
- Former Deli Space, Second Generation Retail
- Excellent road frontage from **Cherry Road**
- Stand-alone building with a private parking lot

### **Property Details**

| TOTAL SF:   | 2,352   |
|-------------|---------|
| TICAM:      | \$5.14  |
| PRICE/SF:   | \$22.00 |
| LEASE TYPE: | NNN     |
| ZONING:     | GC      |
| COUNTY:     | YORK    |
| PARKING:    | 14      |
|             |         |