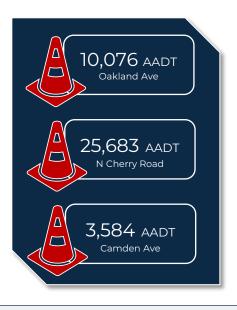

ins

Downtown Rock Hill 5 Mins

| Demographics               | 1 Miles  | 3 Miles  | 5 Miles  |
|----------------------------|----------|----------|----------|
| Est. Population            | 34,144   | 97,869   | 220,494  |
| Median Age                 | 32.4     | 37       | 38       |
| Avg. Household Income      | \$59,952 | \$75,098 | \$75,098 |
| 2028 Population Projection | 34,897   | 100,913  | 231,405  |

### **Property Details**

| TOTAL SF:   | 2,352   |
|-------------|---------|
| TICAM:      | \$5.14  |
| PRICE/SF:   | \$22.00 |
| LEASE TYPE: | NNN     |
| ZONING:     | GC      |
| COUNTY:     | YORK    |
| PARKING:    | 14      |
|             |         |

## Cherry Road Rock Hill, SC, 29732



TRAFFIC COUNT: CELANESE RD TO CHERRY RD. (13,600)





#### SCDOT TRAFFIC REPORTS



#### **CONTACT**

**Roger Metz** Broker SC / NC **Alexis Harder** Broker SC/NC

м | 704.604.2964 0 | 803.578.7788

м | 803.207.0191 0 | 803.578.7788

TF | 855.723.2500

TF | 855.723.2500

Roger@KuesterCRE.com

Alexis@KuesterCRE.com

# ROCK HILL'S COMPETITIVE ADVANTAGES BY THE NUMBERS

SC #1 National rank for Business Incentive Programs

SC #2 National rank for Overall Cost of Doing Business

**70K** + Population within Rock Hill's City Limits

**250K+** Population within York County

2M + Population within the Charlotte Region

**50K** + Daily commuters from York County to Charlotte

34.2 YRS Median Age

**32.8%** of the population with an Associates Degree or higher

29 MILES to CLT Airport, 6th busiest airport nationwide

#1 York District Public School ranking within SC

31 Number of p