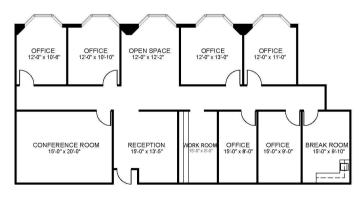

MOVE-IN READY SUITES RANGING FROM 1,000 – 60,000 RSF

**Suite 440S 2,267 RSF** 

**Suite 740S 1,432 RSF** 

**Suite 100S-1,947 RSF** 

**Suite 250S-2,618 RSF** 