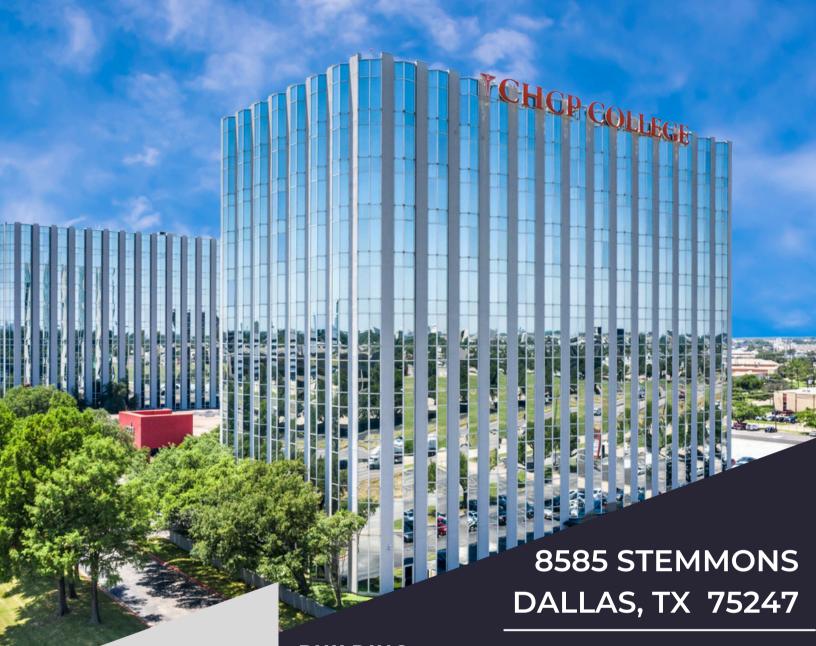

# BUILDING INFORMATION

- Fully Renovated in 2016
- Eleven-Story Office Towers
- 6:1,000 RSF Surface
   Parking Ratio
- Parking Garage Available
- Multiple Fiber Providers
   Available
- Access Control System
- Floor to Ceiling Windows
- Full Floor Leasing
   Opportunities

### LOCATION

- Dart Access On-Site
- Located Directly off of I-35E and HWY-183
- 15 Minutes from Downtown Dallas
- 15 Minutes from DFW Airport
- 5 Minutes from Dallas Love Field
- Close Proximity to the Medical District of Dallas