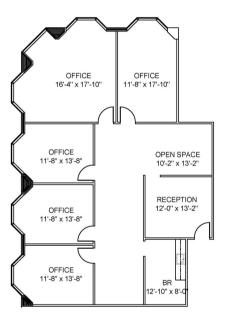

MOVE-IN READY SUITES RANGING FROM 1,000 – 60,000 RSF

**Suite 440S 2,267 RSF** 

**Suite 740S 1,432 RSF** 

**Suite 100S-1,947 RSF** 

**Suite 250S-2,618 RSF** 