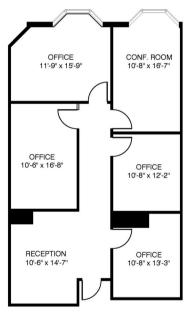

MOVE-IN READY SUITES RANGING FROM 1,000 – 60,000 RSF

**Suite 440S 2,267 RSF** 

**Suite 740S 1,432 RSF** 

**Suite 100S-1,947 RSF** 

**Suite 250S-2,618 RSF** 