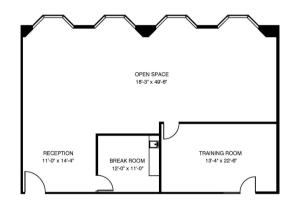

MOVE-IN READY SUITES RANGING FROM 1,000 – 60,000 RSF

**Suite 440S 2,267 RSF** 

**Suite 740S 1,432 RSF** 

**Suite 100S-1,947 RSF** 

**Suite 250S-2,618 RSF** 