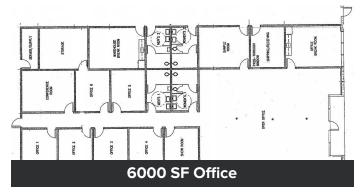

# **Sublease Summary**

| Sublease Rate:        | \$0.94 SF NNN<br>\$0.26 SF OPEX   |
|-----------------------|-----------------------------------|
| Available SF:         | +/-67,500 (6,000 SF Ofc)          |
| Clear Height:         | +/-30'                            |
| Loading:              | 12 DH, 1 GL                       |
| Divisible:            | +/-20,860 SF, 1GL, 725 SF<br>Ofc. |
| Clear Height:         | 30'                               |
| LED:                  | April 30, 2028                    |
| Columns & Sprinklers: | 60'x45' with ESFR                 |
| Procuring Broker Fee: | 5%                                |

## **Site & Floor Plans**