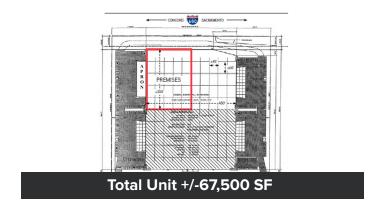

# For Sublease +/-67,500 SF

4345 INDUSTRIAL WAY, BENICIA, CA 94510

# **Sublease Summary**

| Sublease Rate:        | \$0.94 SF NNN<br>\$0.26 SF OPEX   |
|-----------------------|-----------------------------------|
| Available SF:         | +/-67,500 (6,000 SF Ofc)          |
| Clear Height:         | +/-30'                            |
| Loading:              | 12 DH, 1 GL                       |
| Divisible:            | +/-20,860 SF, 1GL, 725 SF<br>Ofc. |
| Clear Height:         | 30'                               |
| LED:                  | April 30, 2028                    |
| Columns & Sprinklers: | 60'x45' with ESFR                 |
| Procuring Broker Fee: | 5%                                |

## **Site & Floor Plans**