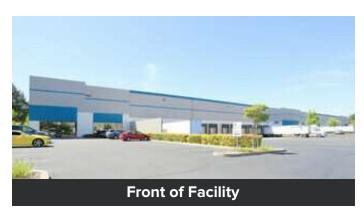

## Location:

4345 Industrial Way is a Class A, 67,500 SF logistics warehouse located in within the Benicia, CA Industrial Park. It has immediate access to I-680 and is well located to service the area wine, food, and refinery industries. Benicia, CA is located halfway between the Sacramento and SF Bay Area markets.