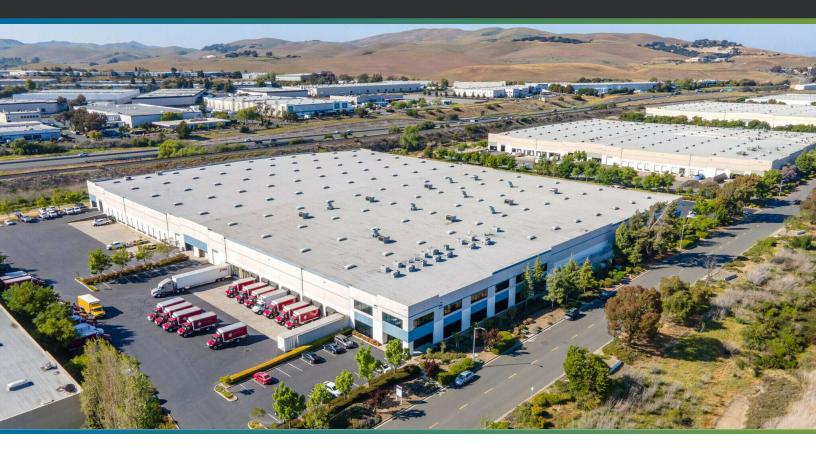

## Location:

4345 Industrial Way is a Class A, 67,500 SF logistics warehouse located in within the Benicia, CA Industrial Park. It has immediate access to I-680 and is well located to service the area wine, food, and refinery industries. Benicia, CA is located halfway between the Sacramento and SF Bay Area markets.