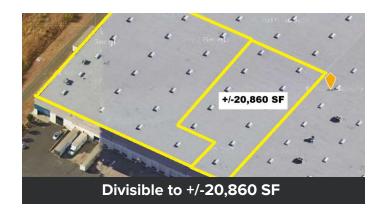

# **Sublease Summary**

| Sublease Rate:        | \$0.94 SF NNN<br>\$0.26 SF OPEX   |
|-----------------------|-----------------------------------|
| Available SF:         | +/-67,500 (6,000 SF Ofc)          |
| Clear Height:         | +/-30'                            |
| Loading:              | 12 DH, 1 GL                       |
| Divisible:            | +/-20,860 SF, 1GL, 725 SF<br>Ofc. |
| Clear Height:         | 30'                               |
| LED:                  | April 30, 2028                    |
| Columns & Sprinklers: | 60'x45' with ESFR                 |
| Procuring Broker Fee: | 5%                                |

## **Site & Floor Plans**