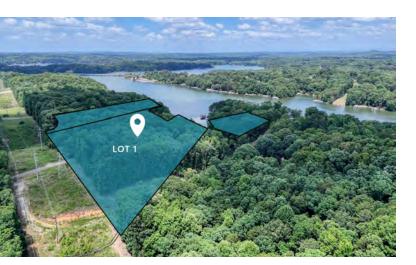

## Land for sale

| Status    | Lot # | APN          | Sub-Type    | Size       | Price            | Description           |
|-----------|-------|--------------|-------------|------------|------------------|-----------------------|
| Available | 1     | 09110 000006 | Residential | 8.5 Acres  | \$2,300,000      | Dock: Yes             |
| Available | 2     | 09110 000008 | Residential | 2.85 Acres | \$200,000 / Acre | Dock: No              |
| Available | 3     | 09110 000029 | Residential | 1.37 Acres | \$300,000 / Acre | Dock: Permit in Place |

**2965 Goble Dr** 2965 Goble Dr

Frank N. Simpson, CCIM SIOR
Principal, Managing Director
D 770 532 9911
C 770 654 2300
frank.simpson@avisonyoung.com

Sam B. Simpson
Senior Associate
D 770 532 9911
C 770 654 0062
sam.simpson@avisonyoung.com