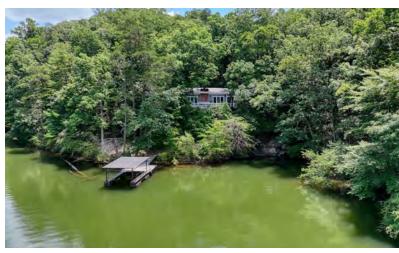

### **Property Description**

These properties present a unique opportunities for a family compound, corporate retreat, or multi-lot lake development. Each lot features stunning lake frontage and picturesque lake views. The property is conveniently located within 5 miles of a recently built Kroger, a new Chick-fil-A, various restaurants, shops, and Georgia's top-rated hospital and healthcare facilities at Northeast Georgia Medical Center. Offering both convenience and privacy, this property is truly exceptional.

Situated along a secluded stretch of Lake Lanier on the Chattahoochee River, the property offers a serene atmosphere with easy access to Don Carter State Park via a short boat ride. Additionally, it is just minutes away from the Atlanta Botanical Gardens in Gainesville and the Olympic Rowing Venue. This area is renowned for providing the best skiing and rowing experiences on the lake.