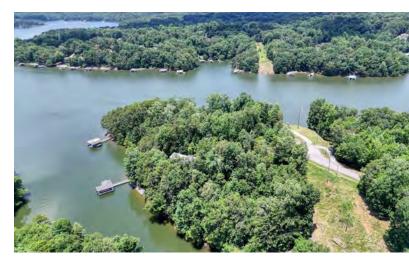

### **Property Description**

These properties present a unique opportunities for a family compound, corporate retreat, or multi-lot lake development. Each lot features stunning lake frontage and picturesque lake views. The property is conveniently located within 5 miles of a recently built Kroger, a new Chick-fil-A, various restaurants, shops, and Georgia's top-rated hospital and healthcare facilities at Northeast Georgia Medical Center. Offering both convenience and privacy, this property is truly exceptional.

Situated along a secluded stretch of Lake Lanier on the Chattahoochee River, the property offers a serene atmosphere with easy access to Don Carter State Park via a short boat ride. Additionally, it is just minutes away from the Atlanta Botanical Gardens in Gainesville and the Olympic Rowing Venue. This area is renowned for providing the best skiing and rowing experiences on the lake.