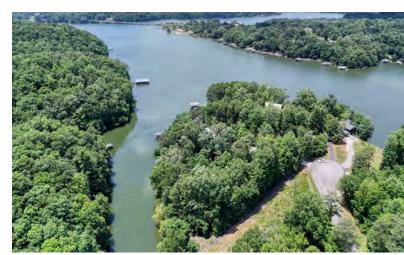

### **Property Description**

These properties present a unique opportunities for a family compound, corporate retreat, or multi-lot lake development. Each lot features stunning lake frontage and picturesque lake views. The property is conveniently located within 5 miles of a recently built Kroger, a new Chick-fil-A, various restaurants, shops, and Georgia's top-rated hospital and healthcare facilities at Northeast Georgia Medical Center. Offering both convenience and privacy, this property is truly exceptional.

Situated along a secluded stretch of Lake Lanier on the Chattahoochee River, the property offers a serene atmosphere with easy access to Don Carter State Park via a short boat ride. Additionally, it is just minutes away from the Atlanta Botanical Gardens in Gainesville and the Olympic Rowing Venue. This area is renowned for providing the best skiing and rowing experiences on the lake.

## Land for sale

| Status    | Lot # | APN          | Sub-Type    | Size       | Price            | Description           |
|-----------|-------|--------------|-------------|------------|------------------|-----------------------|
| Available | 1     | 09110 000006 | Residential | 8.5 Acres  | \$2,300,000      | Dock: Yes             |
| Available | 2     | 09110 000008 | Residential | 2.85 Acres | \$200,000 / Acre | Dock: No              |
| Available | 3     | 09110 000029 | Residential | 1.37 Acres | \$300,000 / Acre | Dock: Permit in Place |