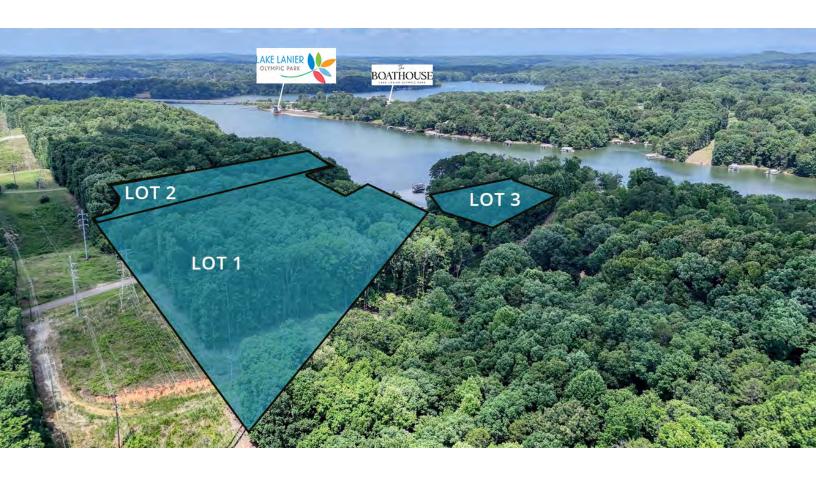

### **Property Description**

These properties present a unique opportunities for a family compound, corporate retreat, or multi-lot lake development. Each lot features stunning lake frontage and picturesque lake views. The property is conveniently located within 5 miles of a recently built Kroger, a new Chick-fil-A, various restaurants, shops, and Georgia's top-rated hospital and healthcare facilities at Northeast Georgia Medical Center. Offering both convenience and privacy, this property is truly exceptional.

Situated along a secluded stretch of Lake Lanier on the Chattahoochee River, the property offers a serene atmosphere with easy access to Don Carter State Park via a short boat ride. Additionally, it is just minutes away from the Atlanta Botanical Gardens in Gainesville and the Olympic Rowing Venue. This area is renowned for providing the best skiing and rowing experiences on the lake.

## Land for sale

| Status    | Lot # | APN          | Sub-Type    | Size       | Price            | Description           |
|-----------|-------|--------------|-------------|------------|------------------|-----------------------|
| Available | 1     | 09110 000006 | Residential | 8.5 Acres  | \$2,300,000      | Dock: Yes             |
| Available | 2     | 09110 000008 | Residential | 2.85 Acres | \$200,000 / Acre | Dock: No              |
| Available | 3     | 09110 000029 | Residential | 1.37 Acres | \$300,000 / Acre | Dock: Permit in Place |