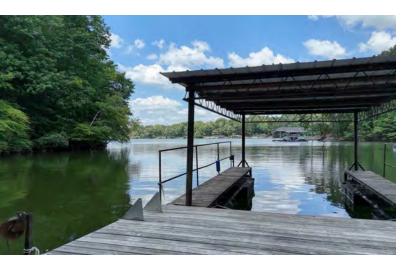

### **Property Description**

These properties present a unique opportunities for a family compound, corporate retreat, or multi-lot lake development. Each lot features stunning lake frontage and picturesque lake views. The property is conveniently located within 5 miles of a recently built Kroger, a new Chick-fil-A, various restaurants, shops, and Georgia's top-rated hospital and healthcare facilities at Northeast Georgia Medical Center. Offering both convenience and privacy, this property is truly exceptional.

Situated along a secluded stretch of Lake Lanier on the Chattahoochee River, the property offers a serene atmosphere with easy access to Don Carter State Park via a short boat ride. Additionally, it is just minutes away from the Atlanta Botanical Gardens in Gainesville and the Olympic Rowing Venue. This area is renowned for providing the best skiing and rowing experiences on the lake.

## Land for sale

| Status    | Lot # | APN          | Sub-Type    | Size       | Price            | Description           |
|-----------|-------|--------------|-------------|------------|------------------|-----------------------|
| Available | 1     | 09110 000006 | Residential | 8.5 Acres  | \$2,300,000      | Dock: Yes             |
| Available | 2     | 09110 000008 | Residential | 2.85 Acres | \$200,000 / Acre | Dock: No              |
| Available | 3     | 09110 000029 | Residential | 1.37 Acres | \$300,000 / Acre | Dock: Permit in Place |