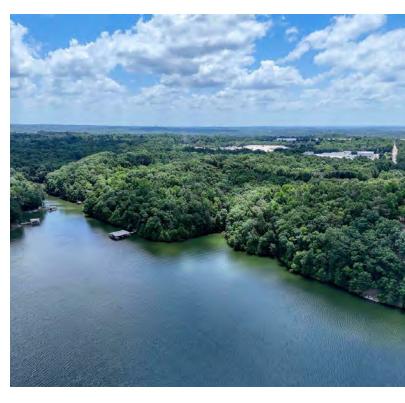

### **Property Description**

These properties present a unique opportunities for a family compound, corporate retreat, or multi-lot lake development. Each lot features stunning lake frontage and picturesque lake views. The property is conveniently located within 5 miles of a recently built Kroger, a new Chick-fil-A, various restaurants, shops, and Georgia's top-rated hospital and healthcare facilities at Northeast Georgia Medical Center. Offering both convenience and privacy, this property is truly exceptional.

Situated along a secluded stretch of Lake Lanier on the Chattahoochee River, the property offers a serene atmosphere with easy access to Don Carter State Park via a short boat ride. Additionally, it is just minutes away from the Atlanta Botanical Gardens in Gainesville and the Olympic Rowing Venue. This area is renowned for providing the best skiing and rowing experiences on the lake.