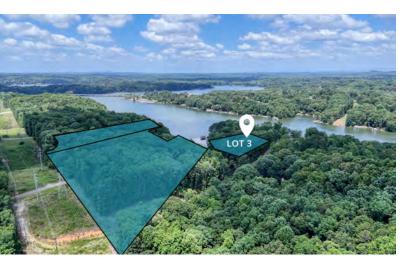

### **Property Description**

These properties present a unique opportunities for a family compound, corporate retreat, or multi-lot lake development. Each lot features stunning lake frontage and picturesque lake views. The property is conveniently located within 5 miles of a recently built Kroger, a new Chick-fil-A, various restaurants, shops, and Georgia's top-rated hospital and healthcare facilities at Northeast Georgia Medical Center. Offering both convenience and privacy, this property is truly exceptional.

Situated along a secluded stretch of Lake Lanier on the Chattahoochee River, the property offers a serene atmosphere with easy access to Don Carter State Park via a short boat ride. Additionally, it is just minutes away from the Atlanta Botanical Gardens in Gainesville and the Olympic Rowing Venue. This area is renowned for providing the best skiing and rowing experiences on the lake.

## Land for sale

| Status    | Lot # | APN          | Sub-Type    | Size       | Price            | Description           |
|-----------|-------|--------------|-------------|------------|------------------|-----------------------|
| Available | 1     | 09110 000006 | Residential | 8.5 Acres  | \$2,300,000      | Dock: Yes             |
| Available | 2     | 09110 000008 | Residential | 2.85 Acres | \$200,000 / Acre | Dock: No              |
| Available | 3     | 09110 000029 | Residential | 1.37 Acres | \$300,000 / Acre | Dock: Permit in Place |