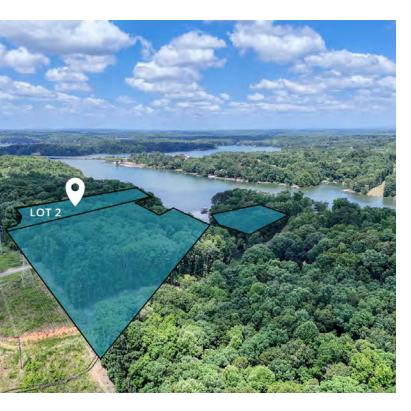

### **Property Description**

These properties present a unique opportunities for a family compound, corporate retreat, or multi-lot lake development. Each lot features stunning lake frontage and picturesque lake views. The property is conveniently located within 5 miles of a recently built Kroger, a new Chick-fil-A, various restaurants, shops, and Georgia's top-rated hospital and healthcare facilities at Northeast Georgia Medical Center. Offering both convenience and privacy, this property is truly exceptional.

Situated along a secluded stretch of Lake Lanier on the Chattahoochee River, the property offers a serene atmosphere with easy access to Don Carter State Park via a short boat ride. Additionally, it is just minutes away from the Atlanta Botanical Gardens in Gainesville and the Olympic Rowing Venue. This area is renowned for providing the best skiing and rowing experiences on the lake.

## Land for sale

| Status    | Lot # | APN          | Sub-Type    | Size       | Price            | Description           |
|-----------|-------|--------------|-------------|------------|------------------|-----------------------|
| Available | 1     | 09110 000006 | Residential | 8.5 Acres  | \$2,300,000      | Dock: Yes             |
| Available | 2     | 09110 000008 | Residential | 2.85 Acres | \$200,000 / Acre | Dock: No              |
| Available | 3     | 09110 000029 | Residential | 1.37 Acres | \$300,000 / Acre | Dock: Permit in Place |