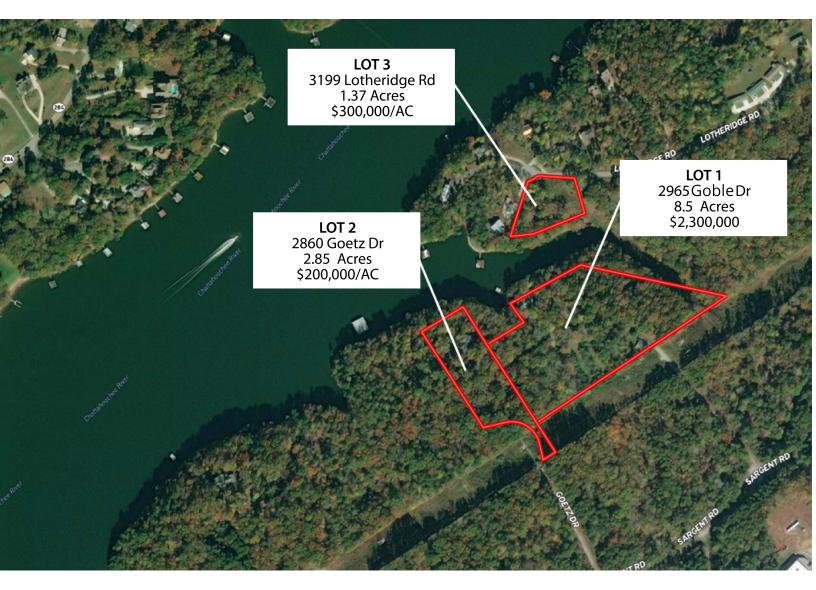

## Land for sale

| Status    | Lot # | APN          | Sub-Type    | Size       | Price            | Description           |
|-----------|-------|--------------|-------------|------------|------------------|-----------------------|
| Available | 1     | 09110 000006 | Residential | 8.5 Acres  | \$2,300,000      | Dock: Yes             |
| Available | 2     | 09110 000008 | Residential | 2.85 Acres | \$200,000 / Acre | Dock: No              |
| Available | 3     | 09110 000029 | Residential | 1.37 Acres | \$300,000 / Acre | Dock: Permit in Place |

**2965 Goble Dr** 2965 Goble Dr

Frank N. Simpson, CCIM SIOR
Principal, Managing Director
D 770 532 9911
C 770 654 2300
frank.simpson@avisonyoung.com

Sam B. Simpson
Senior Associate
D 770 532 9911
C 770 654 0062
sam.simpson@avisonyoung.com

Avison Young - Gainesville does not guarantee the accuracy or completeness of the information presented, nor assumes any responsibility or liability for any errors or omissions therein.

**2860 Goetz Dr** 2860 Goetz Dr