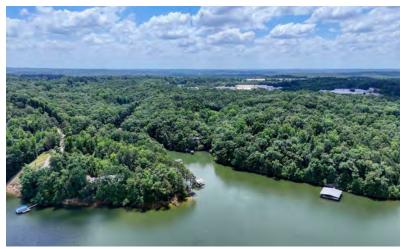

### **Property Description**

These properties present a unique opportunities for a family compound, corporate retreat, or multi-lot lake development. Each lot features stunning lake frontage and picturesque lake views. The property is conveniently located within 5 miles of a recently built Kroger, a new Chick-fil-A, various restaurants, shops, and Georgia's top-rated hospital and healthcare facilities at Northeast Georgia Medical Center. Offering both convenience and privacy, this property is truly exceptional.

Situated along a secluded stretch of Lake Lanier on the Chattahoochee River, the property offers a serene atmosphere with easy access to Don Carter State Park via a short boat ride. Additionally, it is just minutes away from the Atlanta Botanical Gardens in Gainesville and the Olympic Rowing Venue. This area is renowned for providing the best skiing and rowing experiences on the lake.