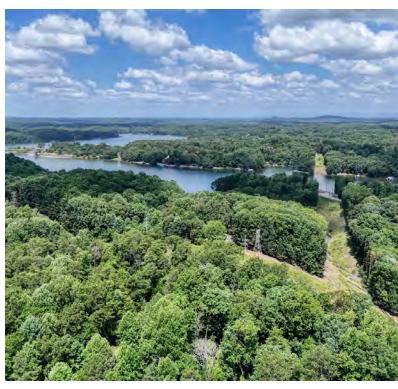

### **Property Description**

These properties present a unique opportunities for a family compound, corporate retreat, or multi-lot lake development. Each lot features stunning lake frontage and picturesque lake views. The property is conveniently located within 5 miles of a recently built Kroger, a new Chick-fil-A, various restaurants, shops, and Georgia's top-rated hospital and healthcare facilities at Northeast Georgia Medical Center. Offering both convenience and privacy, this property is truly exceptional.

Situated along a secluded stretch of Lake Lanier on the Chattahoochee River, the property offers a serene atmosphere with easy access to Don Carter State Park via a short boat ride. Additionally, it is just minutes away from the Atlanta Botanical Gardens in Gainesville and the Olympic Rowing Venue. This area is renowned for providing the best skiing and rowing experiences on the lake.