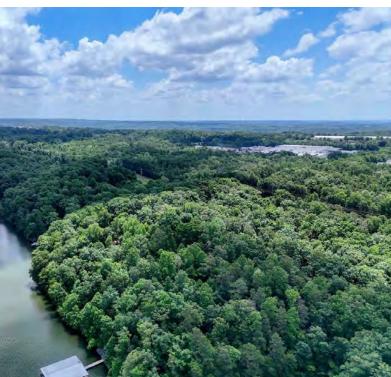

### **Property Description**

These properties present a unique opportunities for a family compound, corporate retreat, or multi-lot lake development. Each lot features stunning lake frontage and picturesque lake views. The property is conveniently located within 5 miles of a recently built Kroger, a new Chick-fil-A, various restaurants, shops, and Georgia's top-rated hospital and healthcare facilities at Northeast Georgia Medical Center. Offering both convenience and privacy, this property is truly exceptional.

Situated along a secluded stretch of Lake Lanier on the Chattahoochee River, the property offers a serene atmosphere with easy access to Don Carter State Park via a short boat ride. Additionally, it is just minutes away from the Atlanta Botanical Gardens in Gainesville and the Olympic Rowing Venue. This area is renowned for providing the best skiing and rowing experiences on the lake.