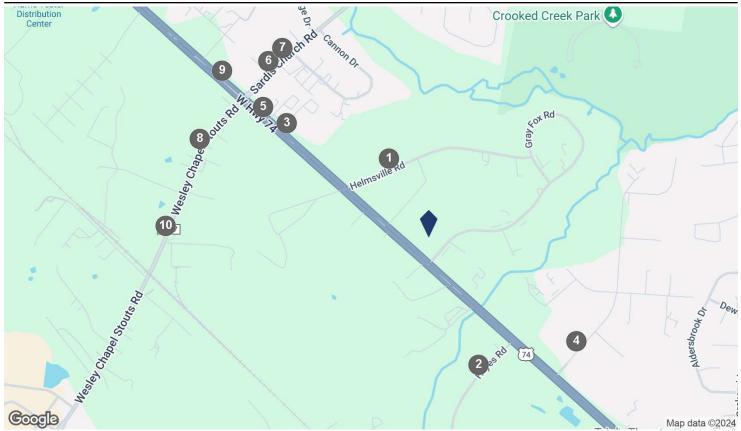

## Subject Property

### 5404 W Highway 74

#### TRAFFIC COUNTS

#### **COUNTS BY STREETS**

| Collection Street          | Cross Street - Direction     | Traffic Volume | Count Year | Dist from Subject |
|----------------------------|------------------------------|----------------|------------|-------------------|
| Helmsville Rd              | Independence Blvd - W        | 188            | 2018       | 0.22 mi           |
| 2 Hayes Rd                 | Independence Blvd - NE       | 2,104          | 2022       | 0.41 mi           |
| 3 Independence Blvd        | Sardis Church Rd - NW        | 45,968         | 2022       | 0.49 mi           |
| Chamber Dr                 | Independence Blvd - SW       | 2,748          | 2022       | 0.52 mi           |
| 5 Independence Boulevard   | Independence Blvd - SW       | 56,478         | 2022       | 0.57 mi           |
| 6 Sardis Church Road       | Sardis Dr - SW               | 9,634          | 2022       | 0.64 mi           |
| Sardis Church Rd           | Cannon Dr - NE               | 8,385          | 2022       | 0.64 mi           |
| 8 Wesley Chapel Stouts Rd  | Archie Hargette Rd - SW      | 11,434         | 2022       | 0.68 mi           |
| Independence Blvd          | Wesley Chapel Stouts Rd - SE | 46,656         | 2022       | 0.72 mi           |
| 10 Wesley Chapel Stouts Rd | Orr Rd - SW                  | 17,470         | 2022       | 0.73 mi           |