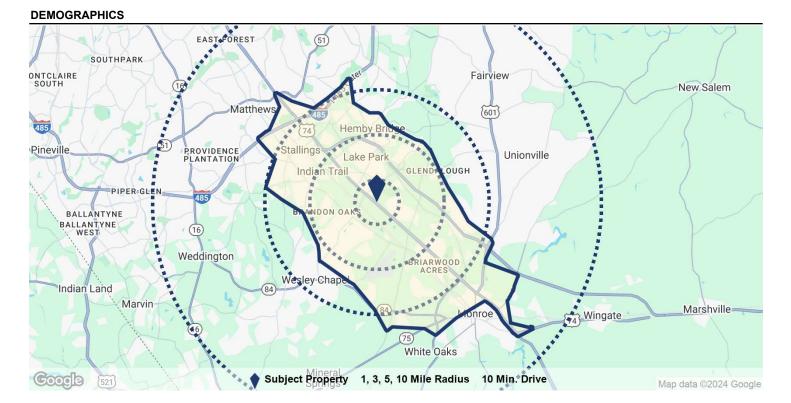

## Subject Property

#### 5404 W Highway 74

| Population               | 1 Mile          | 3 Miles         | 5 Miles         | 10 Miles        | 10 Min. Drive   |
|--------------------------|-----------------|-----------------|-----------------|-----------------|-----------------|
| Population               | 2,039           | 39,866          | 91,665          | 313,732         | 87,338          |
| 5 Yr Growth              | 11.3%           | 12.2%           | 12.4%           | 9.5%            | 11.3%           |
| Median Age               | 35              | 38              | 39              | 41              | 39              |
| 5 Yr Forecast            | 36              | 39              | 40              | 41              | 40              |
| White / Black / Hispanic | 50% / 11% / 34% | 66% / 11% / 15% | 69% / 10% / 13% | 66% / 12% / 12% | 65% / 11% / 16% |
| 5 Yr Forecast            | 51% / 11% / 34% | 66% / 11% / 15% | 68% / 10% / 13% | 66% / 12% / 12% | 65% / 11% / 16% |
| Employment               | 2,656           | 14,477          | 28,628          | 104,978         | 47,216          |
| Buying Power             | \$56.4M         | \$1.2B          | \$2.8B          | \$10.6B         | \$2.5B          |
| 5 Yr Growth              | 13.7%           | 12.4%           | 12.0%           | 9.4%            | 10.8%           |
| College Graduates        | 21.4%           | 28.5%           | 31.3%           | 41.0%           | 40.0%           |
| Household                |                 |                 |                 |                 |                 |
| Households               | 687             | 13,713          | 31,897          | 112,907         | 30,848          |
| 5 Yr Growth              | 11.5%           | 12.5%           | 12.6%           | 9.4%            | 11.4%           |
| Median Household Income  | \$82,117        | \$84,831        | \$86,347        | \$93,523        | \$81,067        |
| 5 Yr Forecast            | \$83,750        | \$84,822        | \$85,865        | \$93,517        | \$80,634        |
| Average Household Income | \$97,784        | \$104,819       | \$107,329       | \$119,610       | \$100,310       |
| 5 Yr Forecast            | \$100,468       | \$105,377       | \$107,361       | \$119,650       | \$100,137       |
| % High Income (>\$75K)   | 56%             | 57%             | 57%             | 60%             | 54%             |
| Housing                  |                 |                 |                 |                 |                 |
| Median Home Value        | \$257,339       | \$271,926       | \$300,215       | \$359,837       | \$282,907       |
| Median Year Built        | 2001            | 2001            | 2001            | 1996            | 1999            |
| Owner / Renter Occupied  | 74% / 26%       | 79% / 21%       | 80% / 20%       | 75% / 25%       | 76% / 24%       |