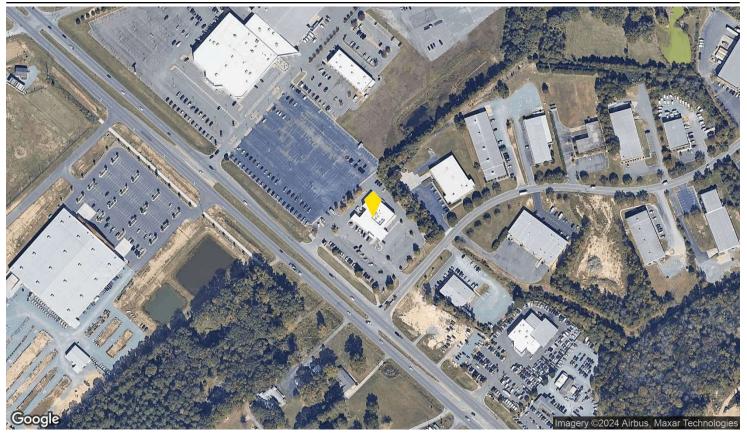

# Subject Property

### 5404 W Highway 74

**AERIAL VIEW** 







## Subject Property

#### 5404 W Highway 74



| Population               | 1 Mile          | 3 Miles         | 5 Miles         | 10 Miles        | 10 Min. Drive   |
|--------------------------|-----------------|-----------------|-----------------|-----------------|-----------------|
| Population               | 2,039           | 39,866          | 91,665          | 313,732         | 87,338          |
| 5 Yr Growth              | 11.3%           | 12.2%           | 12.4%           | 9.5%            | 11.3%           |
| Median Age               | 35              | 38              | 39              | 41              | 39              |
| 5 Yr Forecast            | 36              | 39              | 40              | 41              | 40              |
| White / Black / Hispanic | 50%