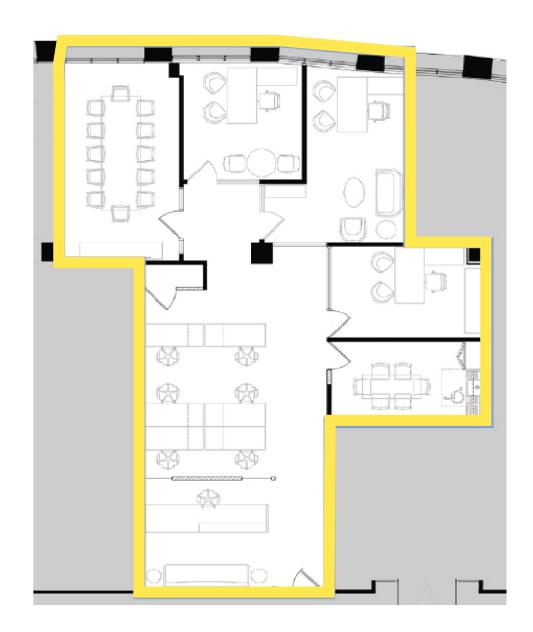

### Coral Gables' newest mixed use development

Fogo de Chao Loews Hotel and Bar

Sanguich Sweet Paris
Joe & the Juice Ceviche 105

#### **VILLAGE OF MERRICK PARK**

#### Coral Gables' most luxurious shopping destination

Perry's Steakhouse Louis Vuitton
Yard House Nordstrom
Sephora Neiman Marcus
Gucci Arhaus Furniture

### Suite 1470 +/- 2,478 SF

Recently built-out move-in ready spec suite







### Suite 1125

+/- 2,831 SF

Combinable with Suite 1110 for total of +/- 4,961 SF

Please note this is a sample space plan of Suite 1125. This space is currently raw and will require a build-out.



### Suite 1110

+/- 2,130 SF

Combinable with Suite 1125 for total of +/- 4,961 SF

Please note this is a sample space plan of Suite 1110. This space is currently raw and will require a build-out.







#### For leasing information:

#### **Donna Abood**

Vice Chairman & Co-Head of Florida +1 305 423 1927 dabood@savills.us

#### Joe Abood

Managing Director +1 305 423 1938 jabood@savills.us

#### **Peyton Dowd**

Managing Director +1 305 423 1926 pdowd@savills.us



© 2024 Savills. All rights reserved. The information contained in this communication has been obtained from a variety of sources believed to be reliable but has not been verified. NO WARRANTY OR REPRESENTATION, EXPRESS OR IMPLIED, IS MADE AS TO THE CONDITION OF THE PROPERTY OR ACCURACY OR COMPLETENESS OF THE INFORMATION CONTAINED HEREIN AND SAME IS SUBMITTED SUBJECT TO ERRORS, OMISSIONS, CHANGE OF PRICE, RENTAL OR OTHER CONDITIONS, WITHDRAWAL WITHOUT NOTICE AND TO ANY SPECIFIC CONDITIONS IMPOSED BY THE PROPERTY OWNER OR