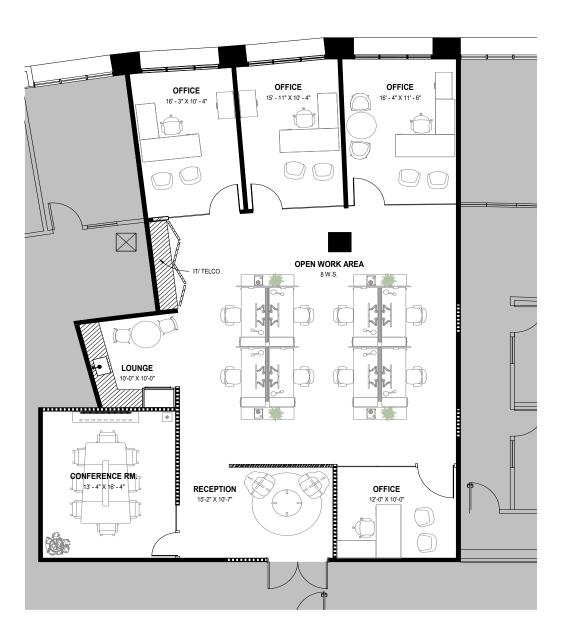

### Suite 1125

+/- 2,831 SF

Combinable with Suite 1110 for total of +/- 4,961 SF

Please note this is a sample space plan of Suite 1125. This space is currently raw and will require a build-out.

### Suite 1110

+/- 2,130 SF

Combinable with Suite 1125 for total of +/- 4,961 SF

Please note this is a sample space plan of Suite 1110. This space is currently raw and will require a build-out.