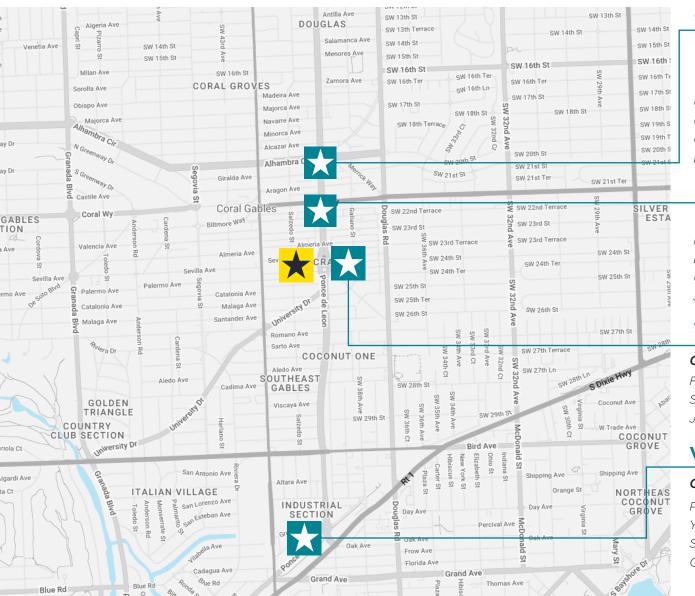

# Dynamic, elegant, ★ Ponce Circle Tower and connected in Coral Gables

Over 50+ restaurants, lifestyle destinations, and retail are within walking distance of Ponce Circle Tower. Here's a few of the top:

#### **GIRALDA PLAZA**

#### Restaurants, bars, and coffee shops for all tastes line this pedestrian walkway.

Talavera Cocina Clutch Burger Calista Seafood Taverna Luca Osteria

Cebada Rooftop Miam Cafe - Coral Gables

CRAFT Coral Gables Naked Farmer
Eating House Miami Threefold Cafe

#### MIRACLE MILE

#### Ultimate destination for shopping and entertainment

MOTEK Coral Gables Maiz y Agave

Doc B's Restaurant Bodega

Capital Burger Crema Gourmet

John Martin's Restaurant Pizco y Nazca

#### THE PLAZA

#### Coral Gables' newest mixed use development

Fogo de Chao Loews Hotel and Bar

Sanguich Sweet Paris
Joe & the Juice Ceviche 105

#### **VILLAGE OF MERRICK PARK**

#### Coral Gables' most luxurious shopping destination

Perry's Steakhouse Louis Vuitton
Yard House Nordstrom
Sephora Neiman Marcus
Gucci Arhaus Furniture