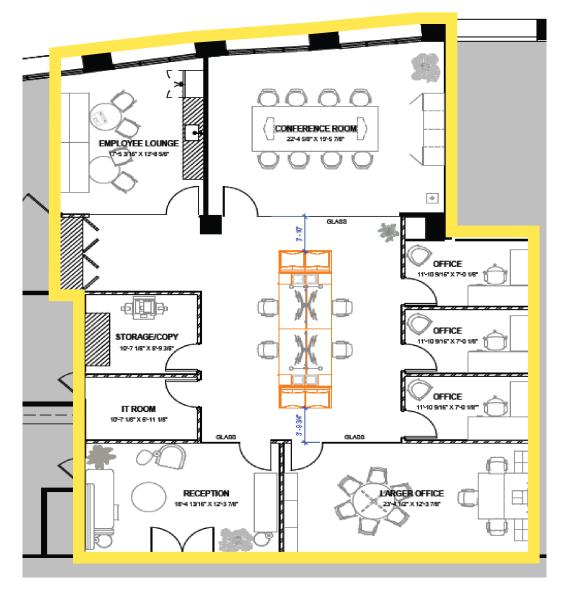

### Suite 1125

+/- 2,831 SF

Combinable with Suite 1110 for total of +/- 4,961 SF

Please note this is a sample space plan of Suite 1125. This space is currently raw and will require a build-out.

### Suite 1110

+/- 2,130 SF

Combinable with Suite 1125 for total of +/- 4,961 SF

Please note this is a sample space plan of Suite 1110. This space is currently raw and will require a build-out.