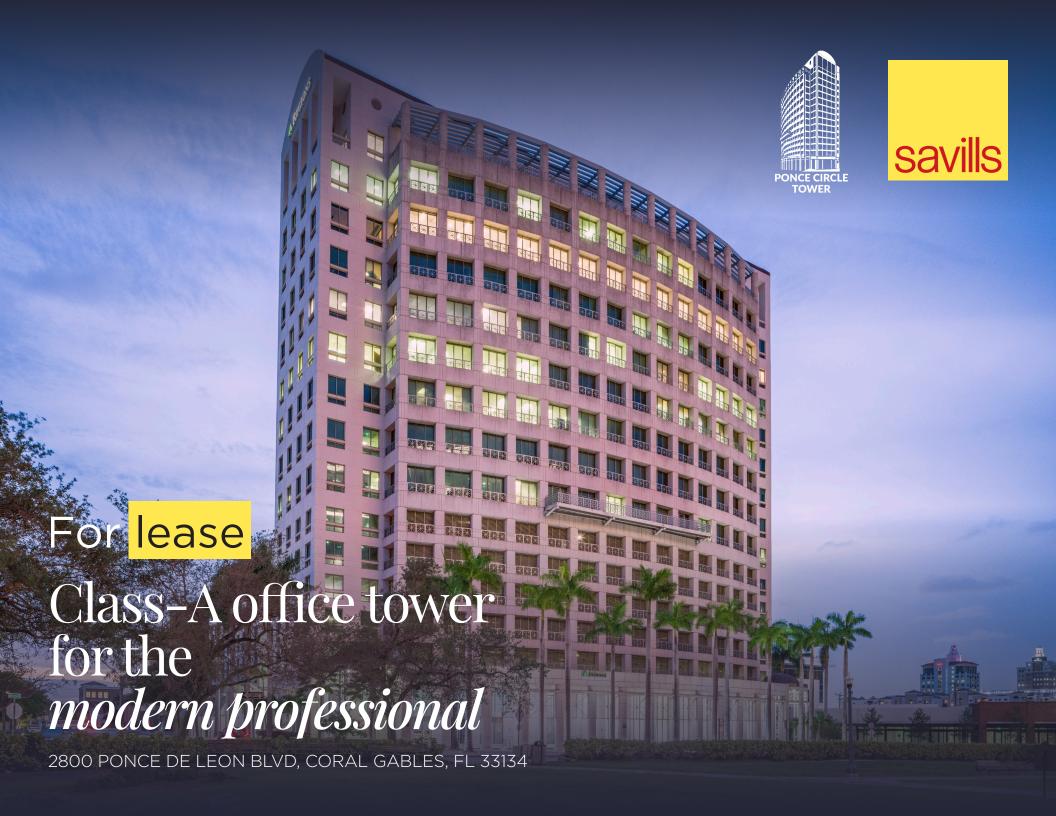

# Trophy office in the *heart* of Coral Gables

Ponce Circle Tower is a Class-A office tower fronting Ponce de Leon Boulevard and Sevilla Avenue, the new main-andmain intersection of Coral Gables located at 2800 Ponce de Leon Boulevard.

## The *ultimate* business address

- Class-A modern office tower with expansive glass and precast curtain walls offering panoramic views of Biscayne Bay, Coconut Grove, Downtown Miami, and Coral Gables
- 6-story covered parking garage with electric vehicle charging stations
- On-site management, engineering, and security
- Located on Ponce de Leon Boulevard in Coral Gables' Central Business District directly across from Ponce Circle Park and The Plaza Coral Gables
- Excellent multi-directional ingress and egress
- Walking distance to numerous restaurants, retail, and entertainment options such as Village of Merrick Park, Miracle Mile, and Giralda Plaza
- On-site trolley stop