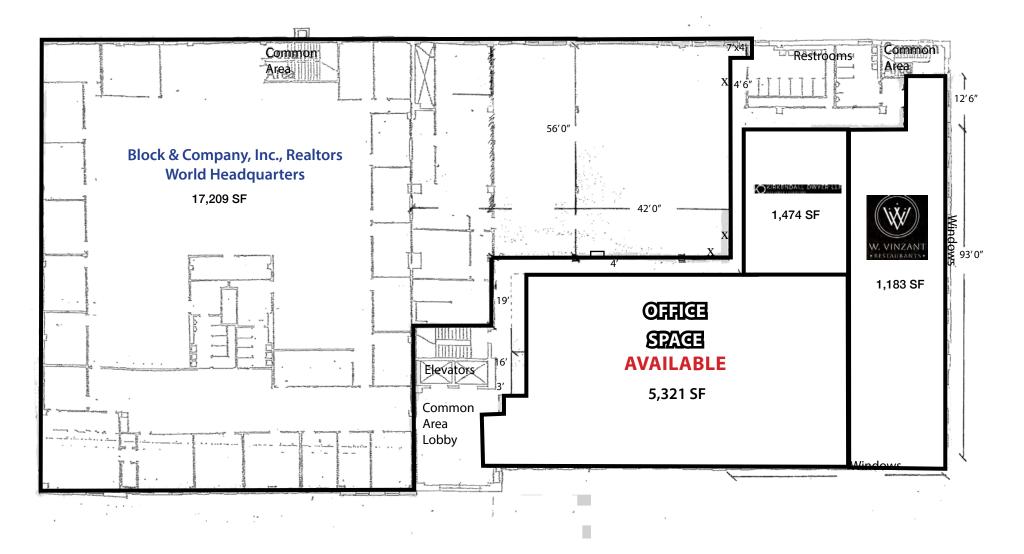

# 5,321 SF & 2,380 SF OFFICE SPACE \$25/SF FULL SERVICE

- 5,321 SF Former Law Office Available For Lease Class A build-out (1 large conference room, 4 large offices, 1 very large presidential office, 6 permanent cubicles, 2 huge storage areas, 1 large meeting/war room, 1 large break room, and a large server room)
- 2,300 SF lower level built-out office space, next door to Panera Bread
- Class A lobby with 47th Street entrance
- Covered and heated parking garage

### SKELLY BUILDING ON THE COUNTRY CLUB PLAZA

Kansas City's High End Retail, Restaurant, Hotel, Office, and Entertainment District - World Famous Since 1922

OFFICE SPACE PLAN (2ND FLOOR) =

2,300 SF OFFICE SPACE PLAN (P2 LEVEL)