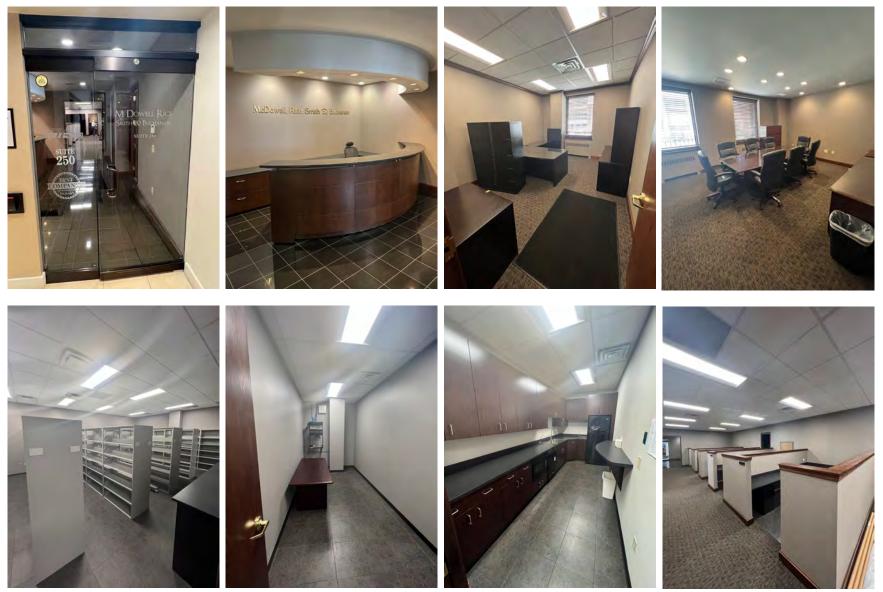

2ND FLOOR OFFICE SPACE PHOTOS (5,321 SF) -

2ND FLOOR OFFICE SPACE PHOTOS (5,321 SF) -