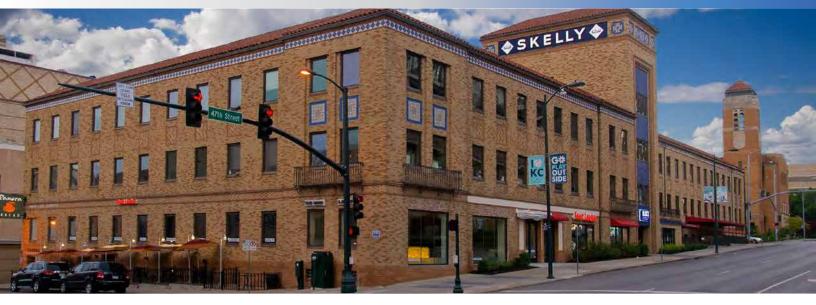

# 5,321 SF & 2,380 SF OFFICE SPACE \$25/SF FULL SERVICE

#### DEMOGRAPHICS

|                       | 1 mile    | 3 miles   | 5 miles  |
|-----------------------|-----------|-----------|----------|
| Estimated Population  | 19,987    | 117,434   | 272,556  |
| Avg. Household Income | \$100,651 | \$102,298 | \$86,246 |

- 5,321 SF Former Law Office Available For Lease Class A build-out (1 large conference room, 4 large offices, 1 very large presidential office, 6 permanent cubicles, 2 huge storage areas, 1 large meeting/war room, 1 large break room, and a large server room)
- 2,300 SF lower level built-out office space, next door to Panera Bread
- Class A lobby with 47th Street entrance
- Covered and heated parking garage

#### CLICK HERE TO VIEW MORE LISTING INFORMATION

For More Infor