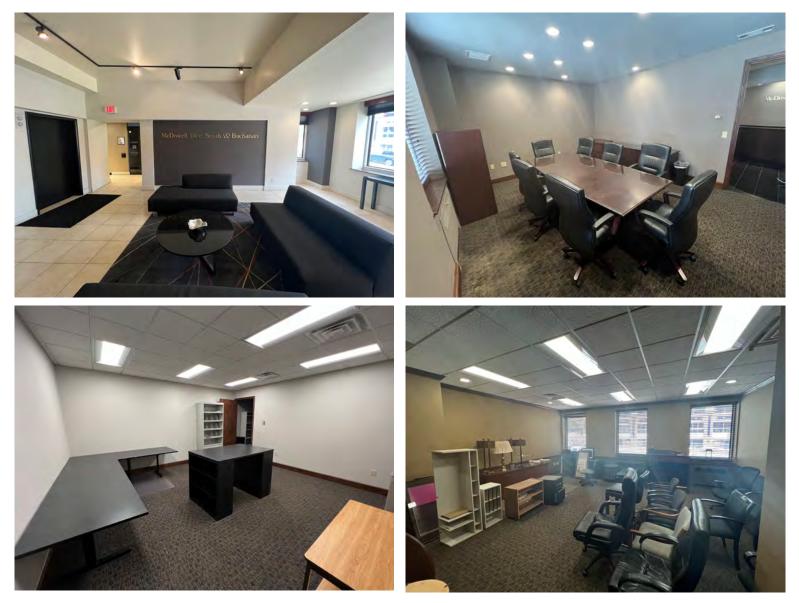

2ND FLOOR OFFICE SPACE PHOTOS (5,321 SF) -

2ND FLOOR OFFICE SPACE PHOTOS (5,321 SF) -