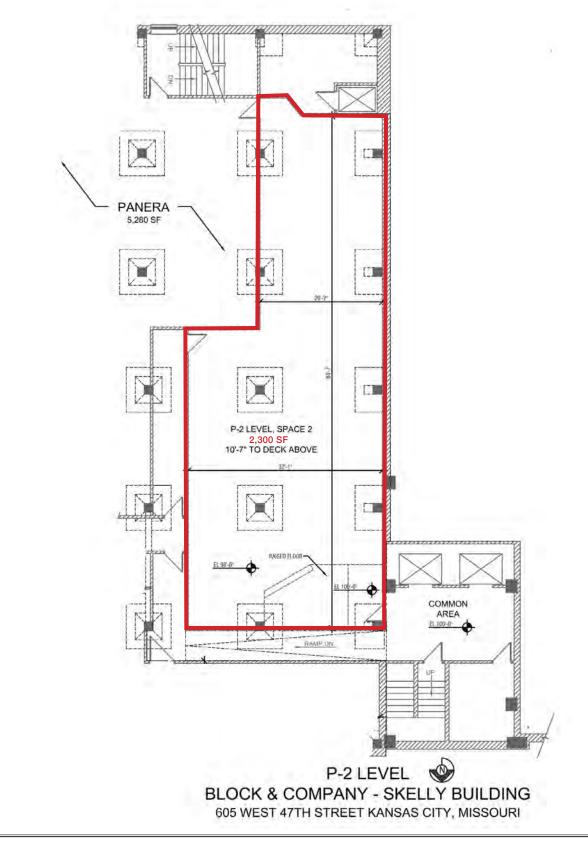

- 5,321 SF Former Law Office Available For Lease Class A build-out (1 large conference room, 4 large offices, 1 very large presidential office, 6 permanent cubicles, 2 huge storage areas, 1 large meeting/war room, 1 large break room, and a large server room)
- 2,300 SF lower level built-out office space, next door to Panera Bread
- Class A lobby with 47th Street entrance
- Covered and heated parking garage

### SKELLY BUILDING ON THE COUNTRY CLUB PLAZA

Kansas City's High End Retail, Restaurant, Hotel, Office, and Entertainment District - World Famous Since 1922

OFFICE SPACE PLAN (2ND FLOOR) =

2,300 SF OFFICE SPACE PLAN (P2 LEVEL)