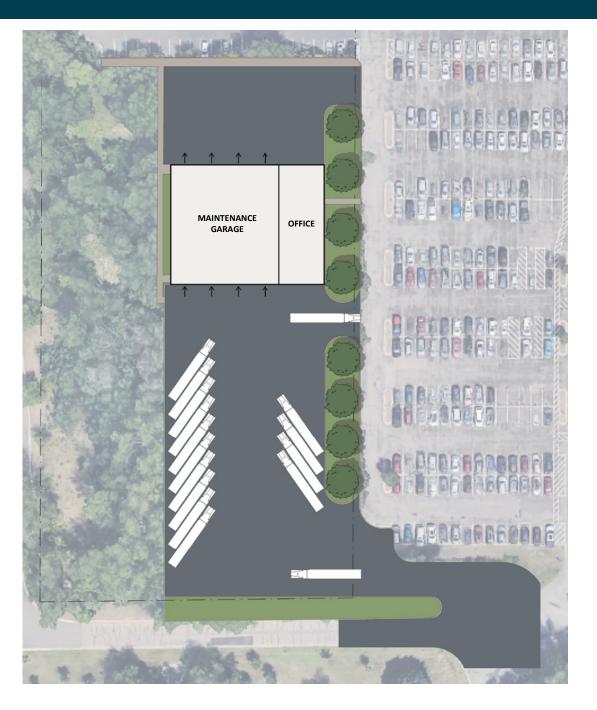

#### Option 2 - Industrial outside storage

Maintenance Garage

Office

3,500 SF

**Loading** 8 drive-in door (12' x 14')

Clear Height

North Side Truck Court Depth 80' North

South Side Truck Court Depth 252' South