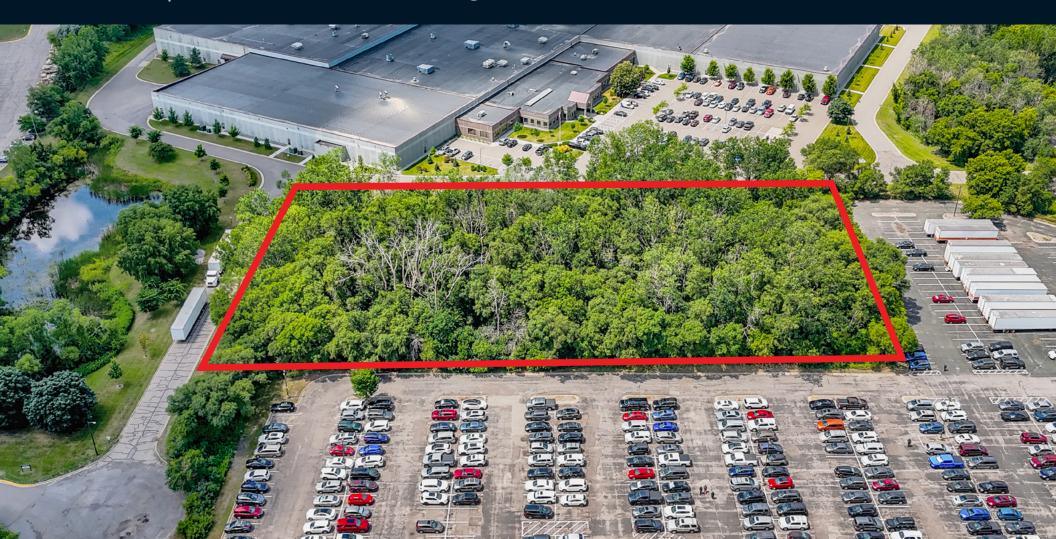

# For lease or sale

32,500 SF industrial / 13,800 SF IOS Available

Evergreen Industrial Park Land 8880 Evergreen Blvd NW, Coon Rapids, MN 3.25 Acres | (I) Industrial District Zoning

## Property photos