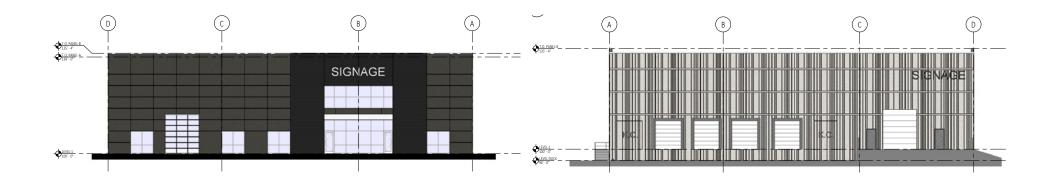

**JLL** SEE A BRIGHTER WAY

# For lease or sale

32,500 SF industrial / 13,800 SF IOS Available

Evergreen Industrial Park Land 8880 Evergreen Blvd NW, Coon Rapids, MN 3.25 Acres | (I) Industrial District Zoning





#### Option 1 - Proposed industrial building





**Office SF** BTS



**Dimensions** 128' x 206'



Loading 4 dock doors (9' x 10') 1 drive-in door (12' x 14')





**Clear Height** 



Parking

24 stalls



**Truck Court** 160'



**City Approval** Fully entitled with the city of Coon Rapids



### Option 1 - Proposed industrial building - 32,000 SF



### Option 1 - Proposed industrial building - Elevations







#### Option 1 - Proposed industrial building - Site plan



#### Option 2 - Industrial outside storage



Maintenance Garage



Office

3,500 SF



**Loading** 8 drive-in door (12' x 14')



Clear Height



North Side Truck Court Depth 80' North





South Side Truck Court Depth 252' South



## Property photos



#### Access map



Hwy 694 5 minutes

#### **Minneapolis CBD** 24 minutes

St. Paul CBD 26 minutes

**MSP** Airport 34 minutes







Dan Larew, CCIM SIOR Managing Director dan.larew@jll.com +1 612 217 6726 **Chris Hickok, CCIM** Managing Director chris.hickok@jll.com +1 612 217 5121 Jack Nei Associate jack.nei@jll.com +1 651 200 8011 JLL 250 Nicollet Mall Suite 1000 Minneapolis, MN 55401 Jones Lang LaSalle Americas, Inc. License #: C0508577000