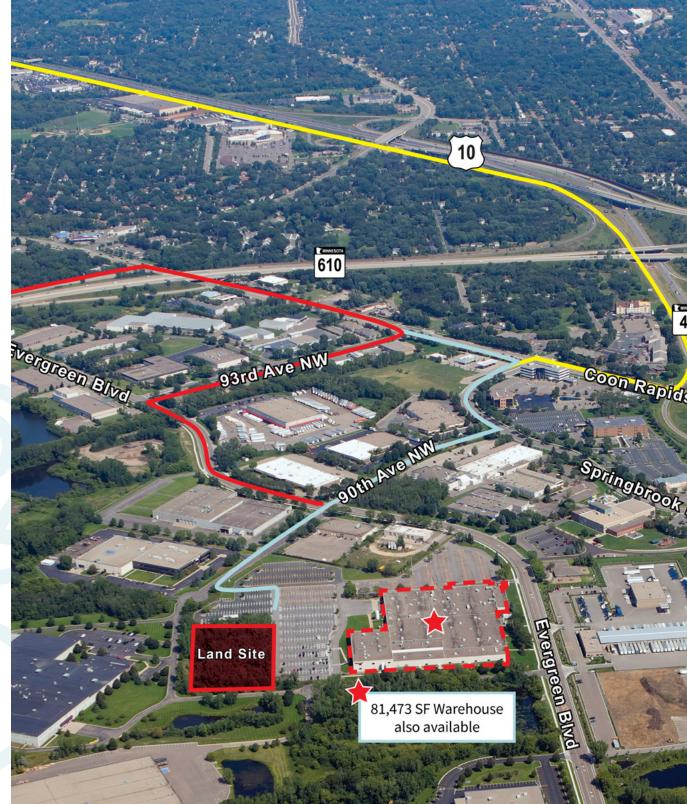

#### Access map

Hwy 694 5 minutes

#### **Minneapolis CBD** 24 minutes

St. Paul CBD 26 minutes

**MSP** Airport 34 minutes

Dan Larew, CCIM SIOR Managing Director dan.larew@jll.com +1 612 217 6726 **Chris Hickok, CCIM** Managing Director chris.hickok@jll.com +1 612 217 5121 Jack Nei Associate jack.nei@jll.com +1 651 200 8011 JLL 250 Nicollet Mall Suite 1000 Minneapolis, MN 55401 Jones Lang LaSalle Americas, Inc. License #: C0508577000