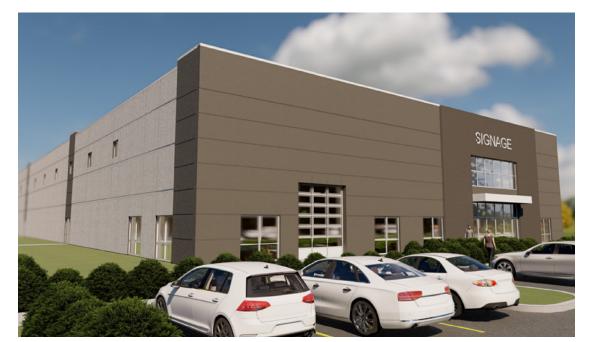

### Option 1 - Proposed industrial building - 32,000 SF

### Option 1 - Proposed industrial building - Elevations