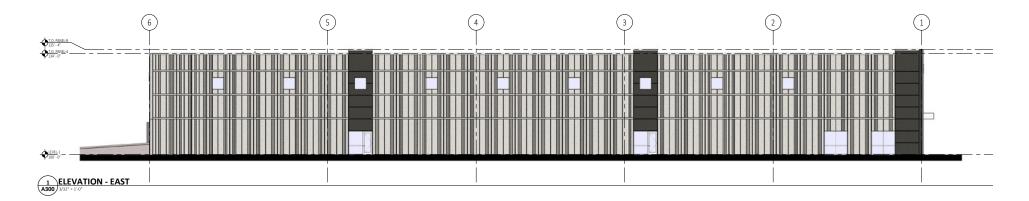

**JLL** SEE A BRIGHTER WAY

# For lease or sale

32,500 SF industrial / 13,800 SF IOS Available

Evergreen Industrial Park Land 8880 Evergreen Blvd NW, Coon Rapids, MN 3.25 Acres | (I) Industrial District Zoning





#### Option 1 - Proposed industrial building





**Office SF** BTS



**Dimensions** 128' x 206'



Loading 4 dock doors (9' x 10') 1 drive-in door (12' x 14')





**Clear Height** 



Parking

24 stalls



**Truck Court** 160'



**City Approval** Fully entitled with the city of Coon Rapids



### Option 1 - Proposed industrial building - 32,000 SF



### Option 1 - Proposed industrial building - Elevations







#### Option 1 - Proposed industrial building - Site plan



#### Option 2 - Industrial outside storage



Maintenance Garage



Office

3,500 SF



**Loading** 8 drive-in door (12' x 14')



Clear Height



North Side Truck Court Depth 80' North





South Side Truck Court Depth 252' South



## Property photos



#### Access map



Hwy 694 5 minutes

#### **Minneapolis CBD** 24 minutes

St. Paul CBD 26 minutes

**MSP** Airport 34 minutes







Dan Larew, CCIM SIOR Managing Director dan.larew@jll.com +1 612 217 6726 **Chris Hickok, CCIM** Managing Director chris.hickok@jll.com +1 612 217 5121 Jack Nei Associate jack.nei@jll.com +1 651 200 8011 JLL 250 Nicollet Mall Suite 1000 Minneapolis, MN 55401 Jones Lang LaSalle Americas, Inc. License #: C0508577000