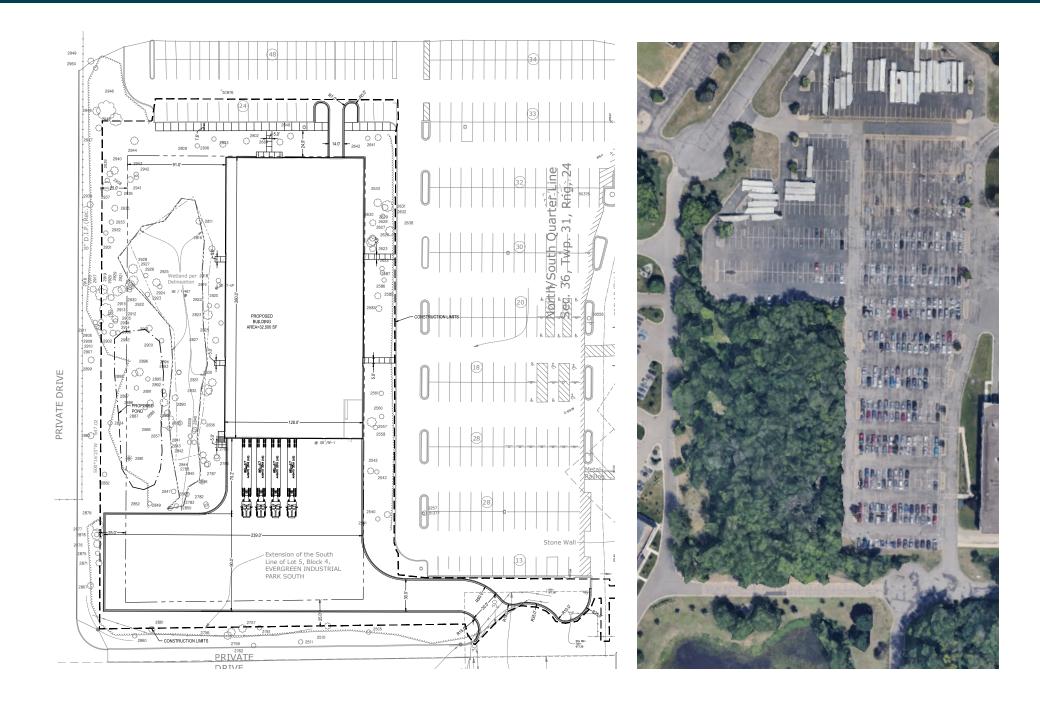

**JLL** SEE A BRIGHTER WAY

# For lease or sale

32,500 SF industrial / 13,800 SF IOS Available

Evergreen Industrial Park Land 8880 Evergreen Blvd NW, Coon Rapids, MN 3.25 Acres | (I) Industrial District Zoning





#### Option 1 - Proposed industrial building





**Office SF** BTS



**Dimensions** 128' x 206'



Loading 4 dock doors (9' x 10') 1 drive-in door (12' x 14')





**Clear Height** 



Parking

24 stalls



**Truck Court** 160'



**City Approval** Fully entitled with the city of Coon Rapids



### Option 1 - Proposed industrial building - 32,000 SF



### Option 1 - Proposed industrial building - Elevations







#### Option 1 - Proposed industrial building - Site plan



#### Option 2 - Industrial outside storage



Maintenance Garage



Office

3,500 SF



**Loading** 8 drive-in door (12' x 14')



Clear Height



North Side Truck Court Depth 80' North





South Side Truck Court Depth 252' South



## Property photos



#### Access map



Hwy 694 5 minutes

#### **Minneapolis CBD** 24 minutes

St. Paul CBD 26 minutes

**MSP** Airport 34 minutes







Dan Larew, CCIM SIOR Managing Director dan.larew@jll.com +1 612 217 6726 **Chris Hickok, CCIM** Managing Director chris.hickok@jll.com +1 612 217 5121 Jack Nei Associate jack.nei@jll.com +1 651 200 8011 JLL 250 Nicollet Mall Suite 1000 Minneapolis, MN 55401 Jones Lang LaSalle Americas, Inc. License #: C0508577000