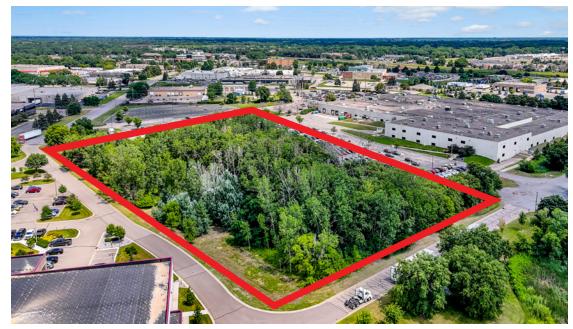

# For lease or sale

32,500 SF industrial / 13,800 SF IOS Available

Evergreen Industrial Park Land 8880 Evergreen Blvd NW, Coon Rapids, MN 3.25 Acres | (I) Industrial District Zoning

#### Option 1 - Proposed industrial building - Site plan