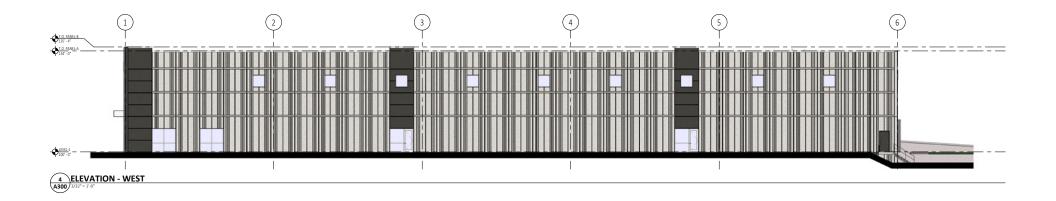

**JLL** SEE A BRIGHTER WAY

# For lease or sale

32,500 SF industrial / 13,800 SF IOS Available

Evergreen Industrial Park Land 8880 Evergreen Blvd NW, Coon Rapids, MN 3.25 Acres | (I) Industrial District Zoning





#### Option 1 - Proposed industrial building





**Office SF** BTS



**Dimensions** 128' x 206'



Loading 4 dock doors (9' x 10') 1 drive-in door (12' x 14')





**Clear Height** 



Parking

24 stalls



**Truck Court** 160'



**City Approval** Fully entitled with the city of Coon Rapids



### Option 1 - Proposed industrial building - 32,000 SF



### Option 1 - Proposed industrial building - Elevations







#### Option 1 - Proposed industrial building - Site plan



#### Option 2 - Industrial outside storage



Maintenance Garage



Office

3,500 SF



**Loading** 8 drive-in door (12' x 14')



Clear Height



North Side Truck Court Depth 80' North





South Side Truck Court Depth 252' South



## Property photos



#### Access map



Hwy 694 5 minutes

#### **Minneapolis CBD** 24 minutes

St. Paul CBD 26 minutes

**MSP** Airport 34 minutes







Dan Larew, CCIM SIOR Managing Director dan.larew@jll.com +1 612 217 6726 **Chris Hickok, CCIM** Managing Director chris.hickok@jll.com +1 612 217 5121 Jack Nei Associate jack.nei@jll.com +1 651 200 8011 JLL 250 Nicollet Mall Suite 1000 Minneapolis, MN 55401 Jones Lang LaSalle Americas, Inc. License #: C0508577000