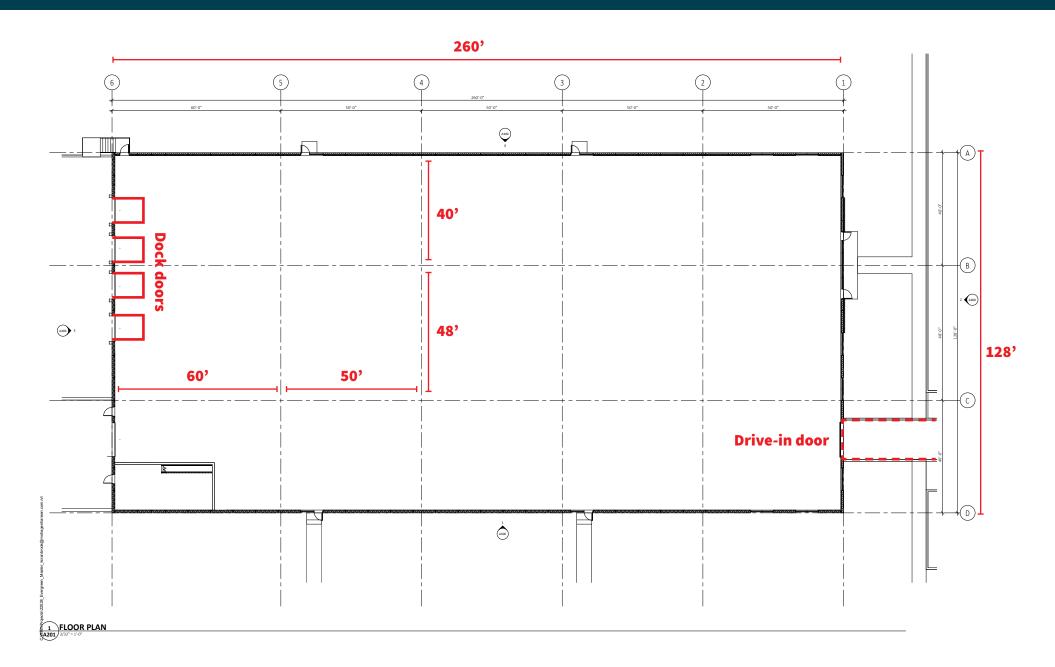

#### Option 1 - Proposed industrial building

**Office SF** BTS

**Dimensions** 128' x 206'

Loading 4 dock doors (9' x 10') 1 drive-in door (12' x 14')

**Clear Height** 

Parking

24 stalls

**Truck Court** 160'

### Option 1 - Proposed industrial building - 32,000 SF