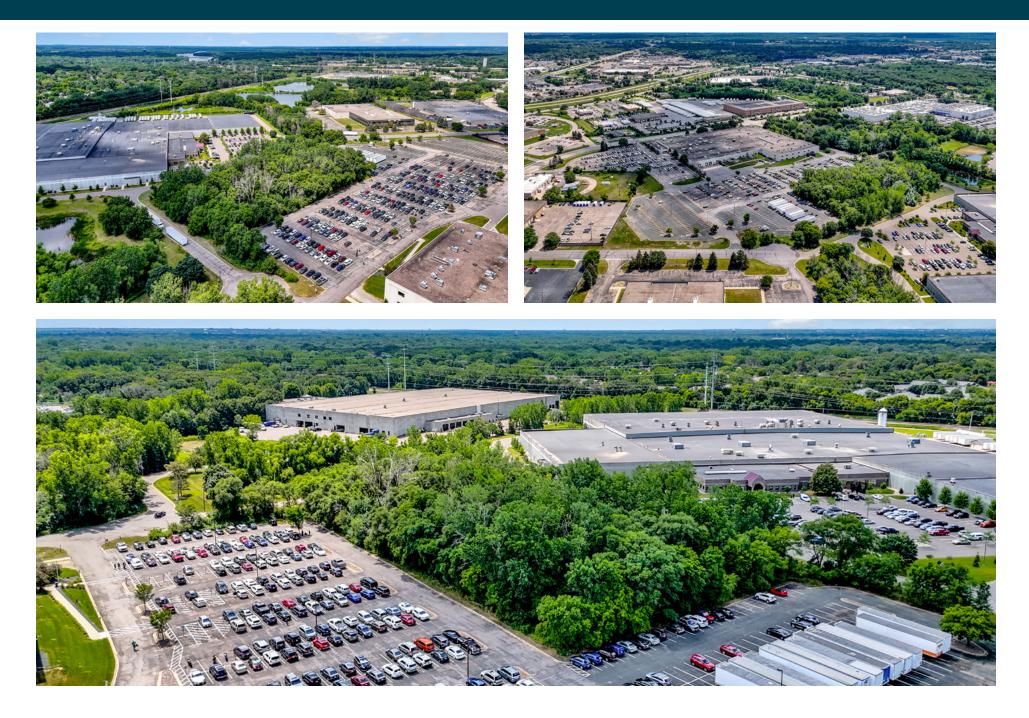

Coon Rapids, MN 3.25 Acres | (I) Industrial District Zoning





#### Option 1 - Proposed industrial building





**Office SF** BTS



**Dimensions** 128' x 206'



Loading 4 dock doors (9' x 10') 1 drive-in door (12' x 14')





**Clear Height** 



Parking

24 stalls



**Truck Court** 160'



**City Approval** Fully entitled with the city of Coon Rapids



### Option 1 - Proposed industrial building - 32,000 SF



### Option 1 - Proposed industrial building - Elevations







#### Option 1 - Proposed industrial building - Site plan



#### Option 2 - Industrial outside storage



Maintenance Garage



Office

3,500 SF



**Loading** 8 drive-in door (12' x 14')



Clear Height



North Side Truck Court Depth 80' North





South Side Truck Court Depth 252' South



## Property photos



#### Access map



Hwy 694 5 minutes

#### **Minneapolis CBD** 24 minutes

St. Paul CBD 26 minutes

**MSP** Airport 34 minutes







Dan Larew, CCIM SIOR Managing Director dan.larew@jll.com +1 612 217 6726 **Chris Hickok, CCIM** Managing Director chris.hickok@jll.com +1 612 217 5121 Jack Nei Associate jack.nei@jll.com +1 651 200 8011 JLL 250 Nicollet Mall Suite 1000 Minneapolis, MN 55401 Jones Lang LaSalle Americas, Inc. License #: C0508577000