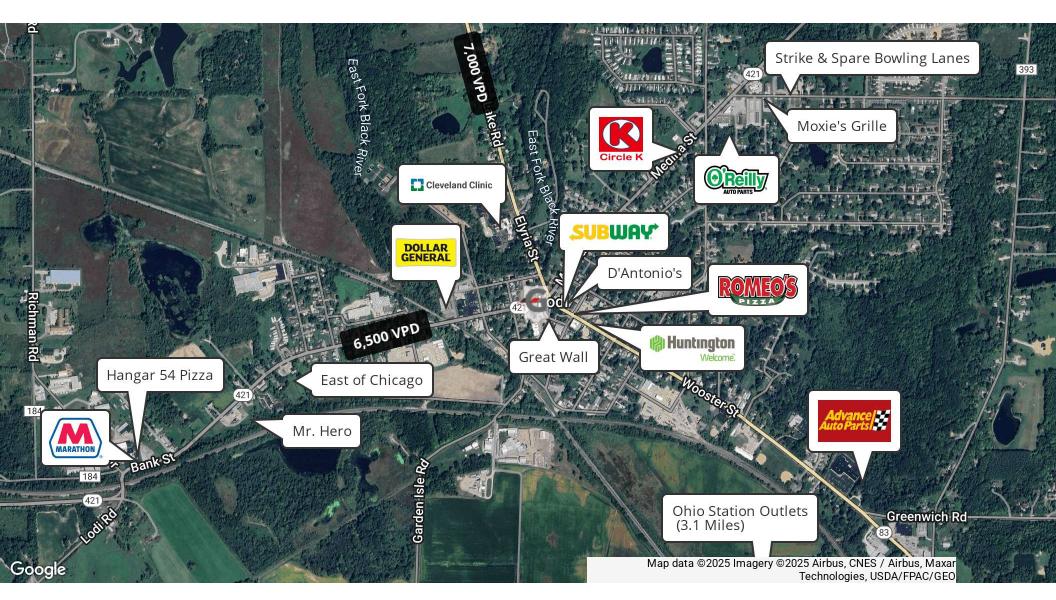

4





#### **OFFERING SUMMARY**

Available SF: 10.725 SF

Lease Rate: Negotiable

Sale Price: \$1,925.000

Year Built: 1994

Lot Size: 0.94 AC

#### PROPERTY HIGHLIGHTS

- Well-maintained freestanding building available for Sale/Lease
- Prime Location in Lodi, Ohio
- High visibility with signage opportunities available
- Ample parking for visitors

#### **DEMOGRAPHICS**

|                   | 1 MILE   | 3 MILES  | 5 MILES  |
|-------------------|----------|----------|----------|
| Total Households  | 1,235    | 2,144    | 4,342    |
| Total Population  | 2,647    | 4,856    | 10,554   |
| Average HH Income | \$69,420 | \$85,808 | \$96,655 |

#### **NEARBY RETAILERS**













### **NADIA SWANEY**





**RETAILER MAP** 

# FORMER CVS | LODI, OHIO

116 Ainsworth Street, Lodi, OH 44254



### **NADIA SWANEY**





# FORMER CVS | LODI, OHIO

116 Ainsworth Street, Lodi, OH 44254



### **NADIA SWANEY**