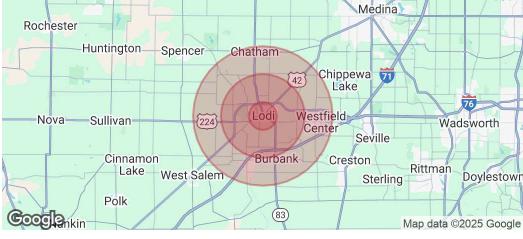

#### **DEMOGRAPHICS**

|                   | 1 MILE   | 3 MILES  | 5 MILES  |
|-------------------|----------|----------|----------|
| Total Households  | 1,235    | 2,144    | 4,342    |
| Total Population  | 2,647    | 4,856    | 10,554   |
| Average HH Income | \$69,420 | \$85,808 | \$96,655 |