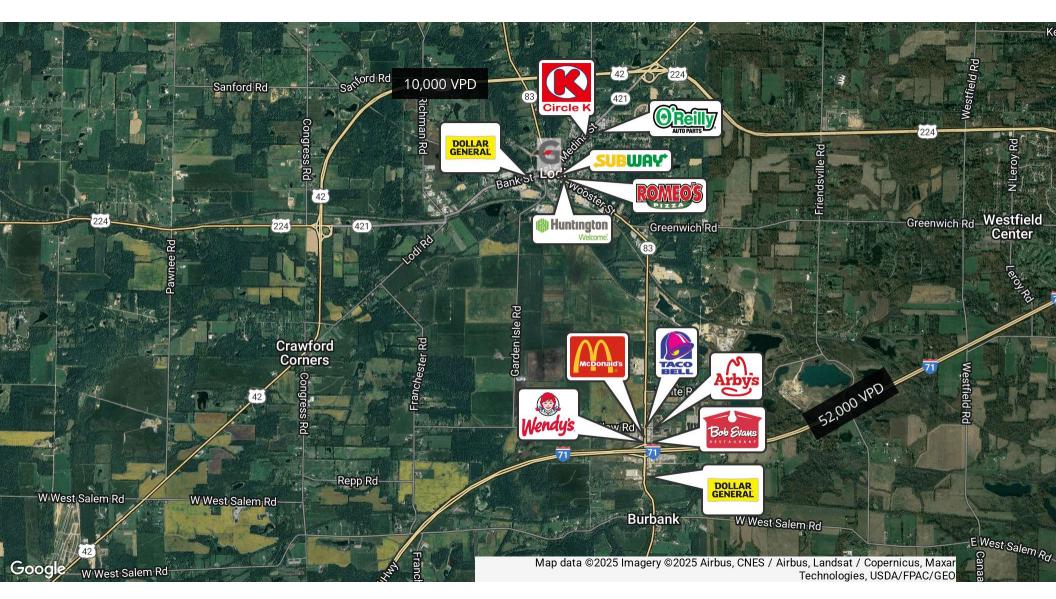

: \$1,925.000

Year Built: 1994

Lot Size: 0.94 AC

#### PROPERTY HIGHLIGHTS

- Well-maintained freestanding building available for Sale/Lease
- Prime Location in Lodi, Ohio
- High visibility with signage opportunities available
- Ample parking for visitors

#### **DEMOGRAPHICS**

|                   | 1 MILE   | 3 MILES  | 5 MILES  |
|-------------------|----------|----------|----------|
| Total Households  | 1,235    | 2,144    | 4,342    |
| Total Population  | 2,647    | 4,856    | 10,554   |
| Average HH Income | \$69,420 | \$85,808 | \$96,655 |

#### **NEARBY RETAILERS**













### **NADIA SWANEY**





**RETAILER MAP** 

# FORMER CVS | LODI, OHIO

116 Ainsworth Street, Lodi, OH 44254



### **NADIA SWANEY**





# FORMER CVS | LODI, OHIO

116 Ainsworth Street, Lodi, OH 44254



### **NADIA SWANEY**