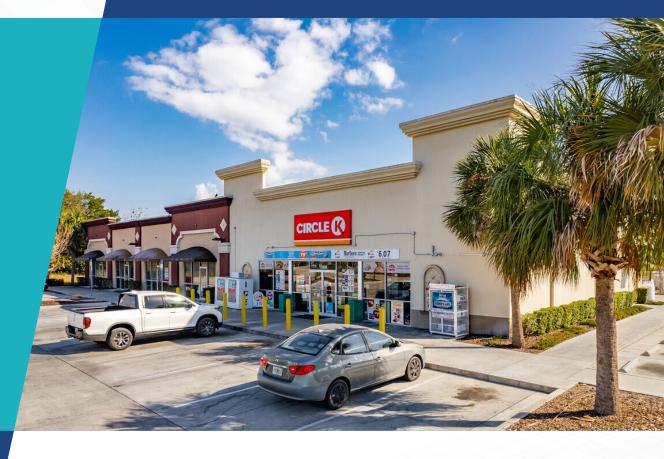

### FOR LEASE | CIRCLE K CENTER

13006 County Line Rd Hudson, FL 34667

#### **Property Overview**

The Circle K Center, encompassing an expanse of 9,508 square feet, stands as a distinguished multi-tenant strip center prominently positioned along County Line Rd in Hudson, FL.