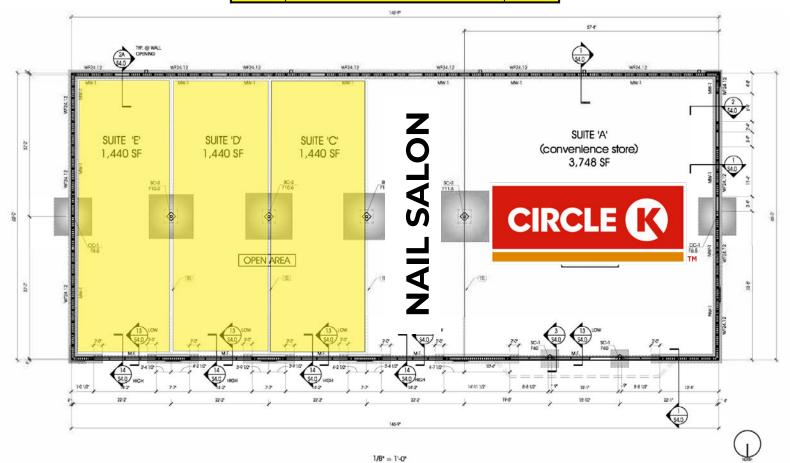

Each available space is presented in a cold dark shell condition, thereby granting potential users the unique opportunity to tailor and customize their spaces according to specific business needs.

# LEASING OPPORTUNITIES

| SUITE | TENANT     | SF    |
|-------|------------|-------|
| Α     | Circle K   | 3,748 |
| В     | Nail Salon | 1,440 |
| С     | Available  | 1,440 |
| D     | Available  | 1,440 |
| Е     | Available  | 1,440 |