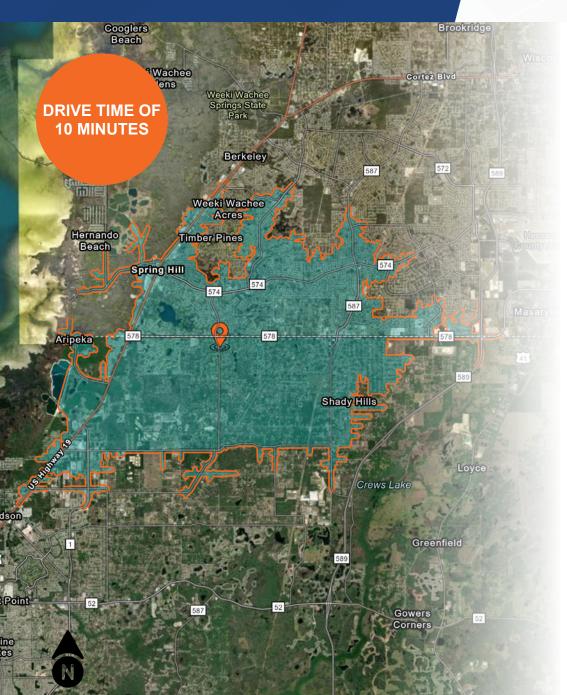

## **TRADE AREA DEMOGRAPHICS**

Commercial Real Estate Solutions®

59,243

**DEMOGRAPHIC** 

24,905 Population

Households

2.37

Average HH Size

\$55,153

Median HH Income

53.8

Median Age

20,168

Population 65+

11.4%

Greatest Gen: Born 1945/Earlier

32.1%

17.7%

Generation X: Baby Boomer: Born 1946 to 1964 Born 1965 to 1980

**17.1%** 

Millenial: Born 1981 to 1998

16.0%

Generation Z: Born 1999 to 2016

**5.7%** 