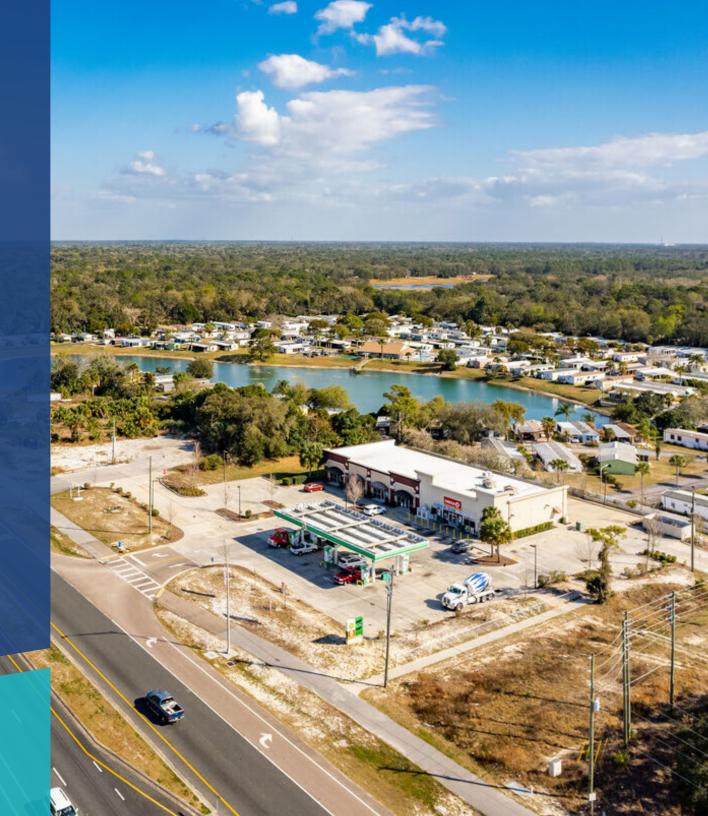

### FOR LEASE | CIRCLE K CENTER

13006 County Line Rd Hudson, FL 34667

#### **Property Overview**

The Circle K Center, encompassing an expanse of 9,508 square feet, stands as a distinguished multi-tenant strip center prominently positioned along County Line Rd in Hudson, FL.

Each available space is presented in a cold dark shell condition, thereby granting potential users the unique opportunity to tailor and customize their spaces according to specific business needs.