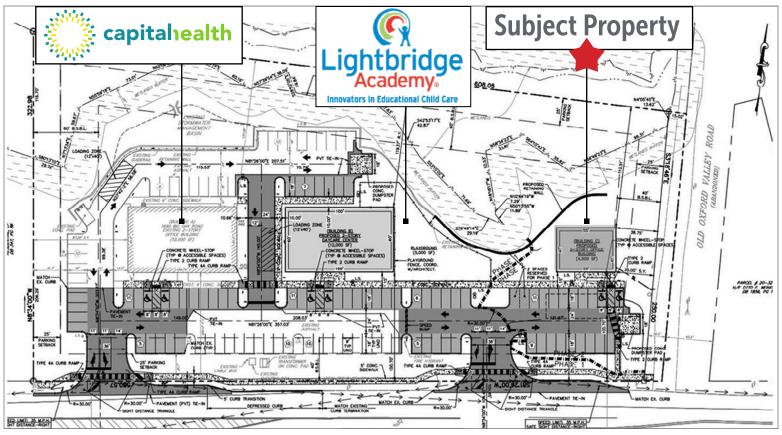

#### **EXECUTIVE SUMMARY**

On behalf of ownership, NAI Geis Realty Group is pleased to exclusively present 1660 Big Oak Road, a rare opportunity to acquire an approved office site located just off of the Route 1 on/off ramp. The subject property is nestled in between new residential development and minutes from the dense commercial corridor along N. Oxford Valley Road, allowing for a strategic retail location or amenity-rich office site. Condo mix includes Capital Health & Lightbridge Academy.

## **PROPERTY OVERVIEW**

| Octagon Office Center |            |  |
|-----------------------|------------|--|
| Lot Size:             | 3.88 acres |  |
| Lot Frontage:         | 645 feet   |  |
| Lot Depth:            | 298 feet   |  |
| Zoning:               | C-3        |  |

| Subject Property       |          |
|------------------------|----------|
| Zoning:                | C-3      |
| Building Size:         | 4,400 SF |
| Building Measurements: | 55'x40'  |
| # of Stories:          | 2        |
| Ownership Type:        | Condo    |