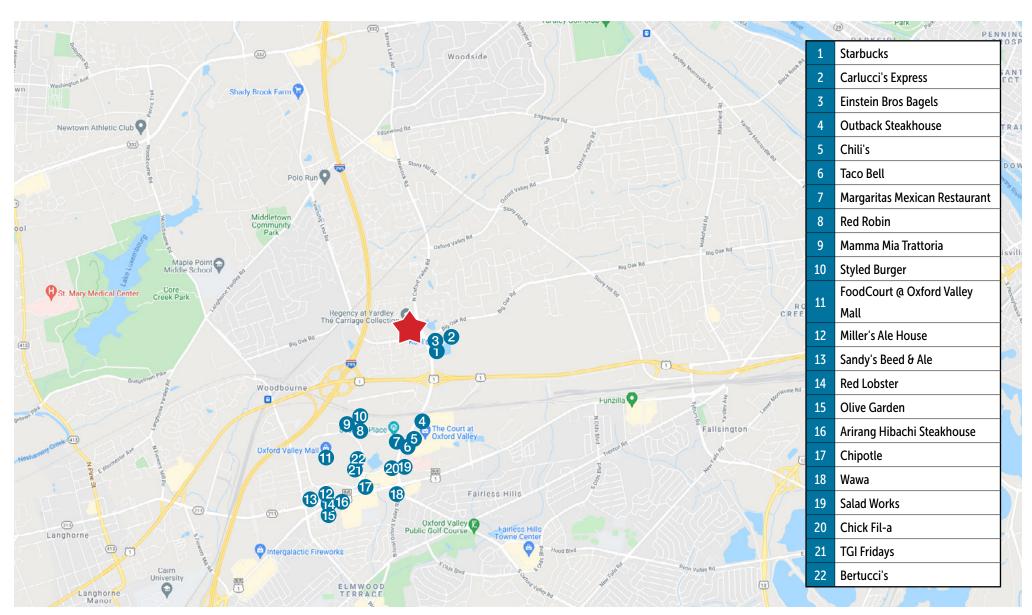

ize: +/- 2,200 SF

Approved H/- 4,400 SF

Ownership Type: Condo

Zoning: C-3



## **PROPERTY OVERVIEW**



| Octagon Office Center |            |  |
|-----------------------|------------|--|
| Lot Size:             | 3.88 acres |  |
| Lot Frontage:         | 645 feet   |  |
| Lot Depth:            | 298 feet   |  |
| Zoning:               | C-3        |  |

| Subject Property       |          |
|------------------------|----------|
| Zoning:                | C-3      |
| Building Size:         | 4,400 SF |
| Building Measurements: | 55'x40'  |
| # of Stories:          | 2        |
| Ownership Type:        | Condo    |



## **LOCATION OVERVIEW**

## **LOCATION HIGHLIGHTS**



## LOCATION OVERVIEW (CONTINUED)

#### **NEARBY AMENITIES**



## LOCATION OVERVIEW (CONTINUED)

## **EATERIES**



## LOCATION OVERVIEW (CONTINUED)

## **BANKING & BUSINESS SUPPORT**



# LOCATION OVERVIEW (CONTINUED)

## **HEALTH & WELLNESS**



# LOCATION OVERVIEW (CONTINUED)

## **MISCELLANEOUS RETAIL**



# LOCATION OVERVIEW (CONTINUED)

## **LODGING**



#### **DEMOGRAPHICS**

#### 1660 Big Oak Rd, Yardley, PA 19067 Total Available: 0 SF Building Type: Land Class: -% Leased: 0% Rent/SF/Yr: -RBA: -Typical Floor: -5 Mile Radius 1 Mile 2 Mile Population 28,644 194,982 2026 Projection 6,858 2021 Estimate 6,733 28,273 194,761 2010 Census 6,228 26,942 197,606 Growth 2021 - 2026 1.86% 1.31% 0.11% Growth 2010 - 2021 8.11% 4.94% -1.44% 2021 Population by Hispanic Origin 250 1,128 10,426 2021 Population 6,733 28,273 194,761 White 5.622 83.50% 24.113 85.29% 162.682 83.53% Black 268 3.98% 1.211 4.28% 17.272