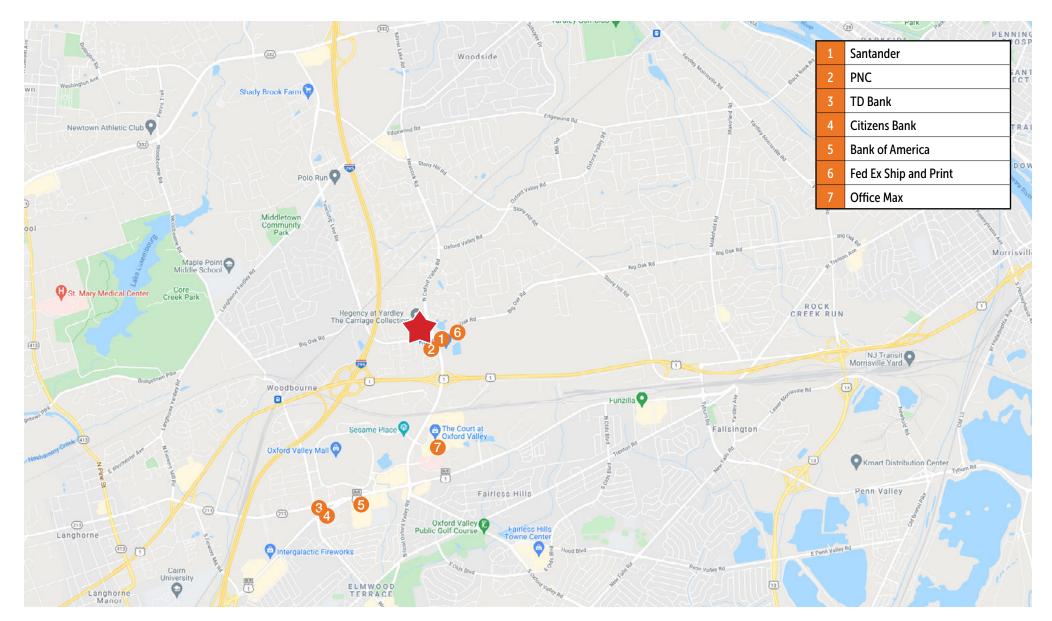

: C-3



## **PROPERTY OVERVIEW**



| Octagon Office Center |            |  |
|-----------------------|------------|--|
| Lot Size:             | 3.88 acres |  |
| Lot Frontage:         | 645 feet   |  |
| Lot Depth:            | 298 feet   |  |
| Zoning:               | C-3        |  |

| Subject Property       |          |
|------------------------|----------|
| Zoning:                | C-3      |
| Building Size:         | 4,400 SF |
| Building Measurements: | 55'x40'  |
| # of Stories:          | 2        |
| Ownership Type:        | Condo    |



## **LOCATION OVERVIEW**

## **LOCATION HIGHLIGHTS**



## LOCATION OVERVIEW (CONTINUED)

#### **NEARBY AMENITIES**



## LOCATION OVERVIEW (CONTINUED)

## **EATERIES**



## LOCATION OVERVIEW (CONTINUED)

## **BANKING & BUSINESS SUPPORT**



# LOCATION OVERVIEW (CONTINUED)

## **HEALTH & WELLNESS**



# LOCATION OVERVIEW (CONTINUED)

## **MISCELLANEOUS RETAIL**



# LOCATION OVERVIEW (CONTINUED)

## **LODGING**



#### **DEMOGRAPHICS**

#### 1660 Big Oak Rd, Yardley, PA 19067 Total Available: 0 SF Building Type: Land Class: -% Leased: 0% Rent/SF/Yr: -RBA: -Typical Floor: -5 Mile Radius 1 Mile 2 Mile Population 28,644 194,982 2026 Projection 6,858 2021 Estimate 6,733 28,273 194,761 2010 Census 6,228 26,942 197,606 Growth 2021 - 2026 1.86% 1.31% 0.11% Growth 2010 - 2021 8.11% 4.94% -1.44% 2021 Population by Hispanic Origin 250 1,128 10,426 2021 Population 6,733 28,273 194,761 White 5.622 83.50% 24.113 85.29% 162.682 83.53% Black 268 3.98% 1.211 4.28% 17.272 8.87% 10 0.15% 39 0.14% 478 0.25% Am. Indian & Alaskan 724 10.75% 2,41