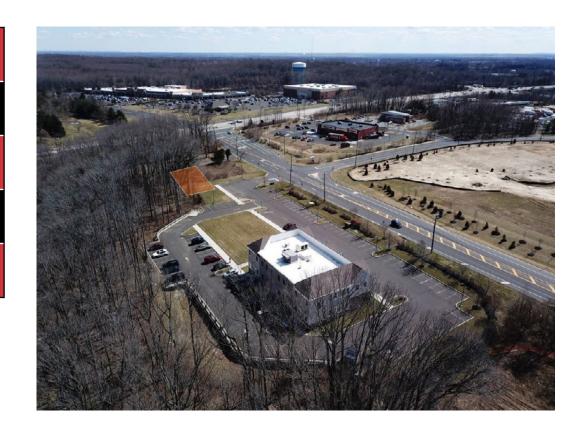

#### **EXECUTIVE SUMMARY**

On behalf of ownership, NAI Geis Realty Group is pleased to exclusively present 1660 Big Oak Road, a rare opportunity to acquire an approved office site located just off of the Route 1 on/off ramp. The subject property is nestled in between new residential development and minutes from the dense commercial corridor along N. Oxford Valley Road, allowing for a strategic retail location or amenity-rich office site. Condo mix includes Capital Health & Lightbridge Academy.

Sale Price: \$399,000

Lot Size: +/- 2,200 SF

Approved H/- 4,400 SF

Ownership Type: Condo

Zoning: C-3

| Subject Property       |          |
|------------------------|----------|
| Zoning:                | C-3      |
| Building Size:         | 4,400 SF |
| Building Measurements: | 55'x40'  |
| # of Stories:          | 2        |
| Ownership Type:        | Condo    |