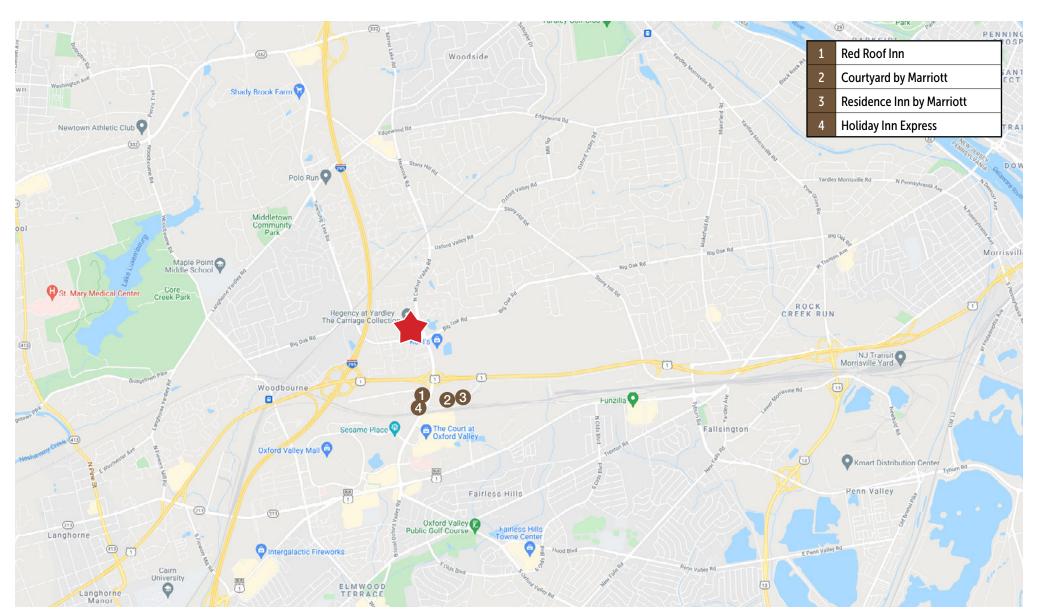

e:         | 645 feet   |  |
| Lot Depth:            | 298 feet   |  |
| Zoning:               | C-3        |  |

| Subject Property       |          |
|------------------------|----------|
| Zoning:                | C-3      |
| Building Size:         | 4,400 SF |
| Building Measurements: | 55'x40'  |
| # of Stories:          | 2        |
| Ownership Type:        | Condo    |



## **LOCATION OVERVIEW**

## **LOCATION HIGHLIGHTS**



## LOCATION OVERVIEW (CONTINUED)

#### **NEARBY AMENITIES**



## LOCATION OVERVIEW (CONTINUED)

## **EATERIES**



## LOCATION OVERVIEW (CONTINUED)

## **BANKING & BUSINESS SUPPORT**



# LOCATION OVERVIEW (CONTINUED)

## **HEALTH & WELLNESS**



# LOCATION OVERVIEW (CONTINUED)

## **MISCELLANEOUS RETAIL**



# LOCATION OVERVIEW (CONTINUED)

## **LODGING**



#### **DEMOGRAPHICS**

#### 1660 Big Oak Rd, Yardley, PA 19067 Total Available: 0 SF Building Type: Land Class: -% Leased: 0% Rent/SF/Yr: -RBA: -Typical Floor: -5 Mile Radius 1 Mile 2 Mile Population 28,644 194,982 2026 Projection 6,858 2021 Estimate 6,733 28,273 194,761 2010 Census 6,228 26,942 197,606 Growth 2021 - 2026 1.86% 1.31% 0.11% Growth 2010 - 2021 8.11% 4.94% -1.44% 2021 Population by Hispanic Origin 250 1,128 10,426 2021 Population 6,733 28,273 194,761 White 5.622 83.50% 24.113 85.29% 162.682 83.53% Black 268 3.98% 1.211 4.28% 17.272 8.87% 10 0.15% 39 0.14% 478 0.25% Am. Indian & Alaskan 724 10.75% 2,412 8.53% 10,390 5.33% Asian 7 0.10% Hawaiian & Pacific Island 17 0.06% 101 0.05% Other 103 1.53% 480 1.70% 3.837 1.97% 2 90 U.S. Armed Forces Households 2,919 72,874 2026 Projec