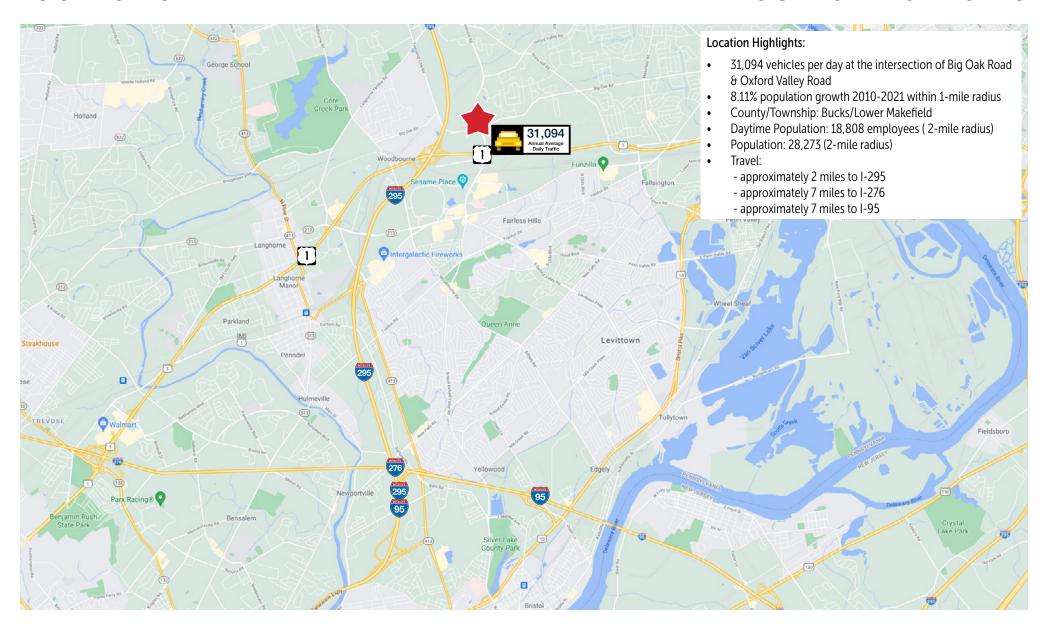

or amenity-rich office site. Condo mix includes Capital Health & Lightbridge Academy.

Sale Price: \$399,000

Lot Size: +/- 2,200 SF

Approved H/- 4,400 SF

Ownership Type: Condo

Zoning: C-3



## **PROPERTY OVERVIEW**



| Octagon Office Center |            |  |
|-----------------------|------------|--|
| Lot Size:             | 3.88 acres |  |
| Lot Frontage:         | 645 feet   |  |
| Lot Depth:            | 298 feet   |  |
| Zoning:               | C-3        |  |

| Subject Property       |          |
|------------------------|----------|
| Zoning:                | C-3      |
| Building Size:         | 4,400 SF |
| Building Measurements: | 55'x40'  |
| # of Stories:          | 2        |
| Ownership Type:        | Condo    |



## **LOCATION OVERVIEW**

## **LOCATION HIGHLIGHTS**



## LOCATION OVERVIEW (CONTINUED)

#### **NEARBY AMENITIES**



## LOCATION OVERVIEW (CONTINUED)

## **EATERIES**



## LOCATION OVERVIEW (CONTINUED)

## **BANKING & BUSINESS SUPPORT**



# LOCATION OVERVIEW (CONTINUED)

## **HEALTH & WELLNESS**



# LOCATION OVERVIEW (CONTINUED)

## **MISCELLANEOUS RETAIL**



# LOCATION OVERVIEW (CONTINUED)

## **LODGING**



#### **DEMOGRAPHICS**

#### 1660 Big Oak Rd, Yardley, PA 19067 Total Available: 0 SF Building Type: Land Class: -% Leased: 0% Rent/SF/Yr: -RBA: -Typical Floor: -5 Mile Radius 1 Mile 2 Mile Population 28,644 194,982 2026 Projection 6,858 2021 Estimate 6,733 28,273 194,761 2010 Census 6,228 26,942 197,606 Growth 2021 - 2026 1.86% 1.31% 0.11% Growth 2010 - 2021 8.11% 4.94% -1.44% 2021 Population by Hispanic Origin 250 1,128 10,426 202