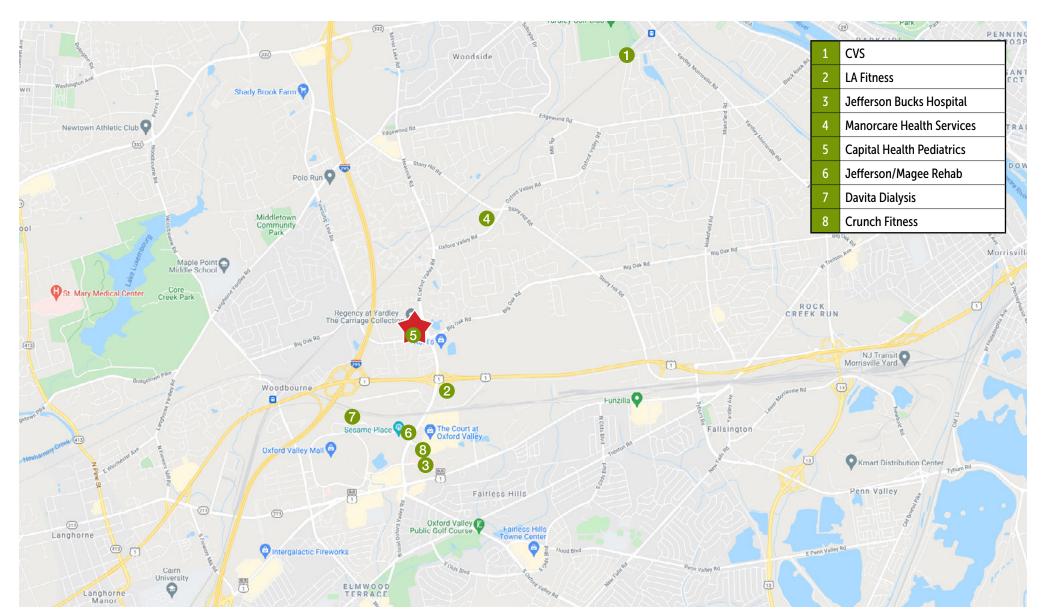

|            |  |
|-----------------------|------------|--|
| Lot Size:             | 3.88 acres |  |
| Lot Frontage:         | 645 feet   |  |
| Lot Depth:            | 298 feet   |  |
| Zoning:               | C-3        |  |

| Subject Property       |          |
|------------------------|----------|
| Zoning:                | C-3      |
| Building Size:         | 4,400 SF |
| Building Measurements: | 55'x40'  |
| # of Stories:          | 2        |
| Ownership Type:        | Condo    |



## **LOCATION OVERVIEW**

## **LOCATION HIGHLIGHTS**



## LOCATION OVERVIEW (CONTINUED)

#### **NEARBY AMENITIES**



## LOCATION OVERVIEW (CONTINUED)

## **EATERIES**



## LOCATION OVERVIEW (CONTINUED)

## **BANKING & BUSINESS SUPPORT**



# LOCATION OVERVIEW (CONTINUED)

## **HEALTH & WELLNESS**



# LOCATION OVERVIEW (CONTINUED)

## **MISCELLANEOUS RETAIL**



# LOCATION OVERVIEW (CONTINUED)

## **LODGING**



#### **DEMOGRAPHICS**

#### 1660 Big Oak Rd, Yardley, PA 19067 Total Available: 0 SF Building Type: Land Class: -% Leased: 0% Rent/SF/Yr: -RBA: -Typical Floor: -5 Mile Radius 1 Mile 2 Mile Population 28,644 194,982 2026 Projection 6,858 2021 Estimate 6,733 28,273 194,761 2010 Census 6,228 26,942 197,606 Growth 2021 - 2026 1.86% 1.31% 0.11% Growth 2010 - 2021 8.11% 4.94% -1.44% 2021 Population by Hispanic Origin 250 1,128 10,426 2021 Population 6,733 28,273 194,761 White 5.622 83.50% 24.113 85.29% 162.682 83.53% Black 268 3.98% 1.211 4.28% 17.272 8.87% 10 0.15% 39 0.14% 478 0.25% Am. Indian & Alaskan 724 10.75% 2,412 8.53% 10,390 5.33% Asian 7 0.10% Hawaiian & Pacific Island