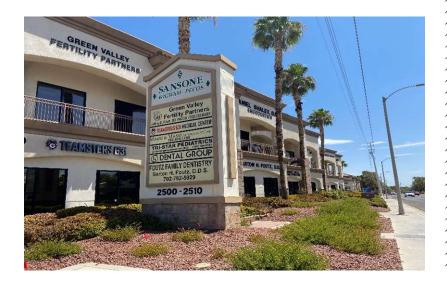

## SANSONE WIGWAM & PECOS CENTER

2500-2510 Wigwam Pkwy. Henderson, NV 89074



**NEWMARK** 

# 25,453

25,453-Square-Foot, Two-Story Office Building

2

Available Suites - 111 / 201

\$2.10

Price per Square Foot – NNN

\$0.47

Price per Square Foot Estimated CAMs

4.52

Per 1,000 SF Parking Ratio

### Highlights

Sansone Wigwam & Pecos Center is located in Henderson. It offers prominent exterior signage with direct frontage on Wigwam Pkwy. with easy access to I-215.



### **NEWMARK**

## **PROPERTY HIGHLIGHTS**



**NEWMARK** 

## **AERIAL MAP**



**SUITE 111** 1,950 SF

FOR LEASE

AVAILABLE



**NEWMARK** 

**SUITE 201** 4,794 SF









**NEWMARK** 

# **PROPERTY PHOTOS**

#### FOR LEASE

## SANSONE WIGWAM & PECOS CENTER

2500-2510 Wigwam Pkwy. Henderson, NV 89074

### Mike Tabeek, SIOR, CCIM

Senior Managing Director

t 702-405-1750

mike.tabeek@nmrk.com

NV RE Lic. #B.0145775

### **Larry Singer**

Senior Managing Director

t 702-405-1730

larry.singer@nmrk.com

NV RE Lic. #BS.0028687

### **Thomas Olsen**

Associate

t 702-405-1714

thomas.olsen@nmrk.com

NV RE Lic. #S.0200270





The information contained herein has been obtained from sources deemed reliable but has not been verified and no guarantee, warranty or representation, either express or implied, is made with respect to such information. Terms of sale or lease and availability are subject to change or withdrawal without notice.