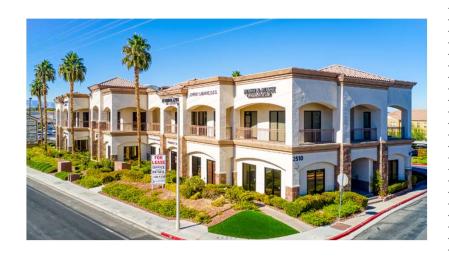

## SANSONE WIGWAM & PECOS CENTER

2500-2510 Wigwam Pkwy. Henderson, NV 89074



**NEWMARK** 

# 25,453

25,453-Square-Foot, Two-Story Office Building

2

Available Suites - 111 / 201

\$2.10

Price per Square Foot – NNN

\$0.47

Price per Square Foot Estimated CAMs

4.52

Per 1,000 SF Parking Ratio

### Highlights

Sansone Wigwam & Pecos Center is located in Henderson. It offers prominent exterior signage with direct frontage on Wigwam Pkwy. with easy access to I-215.



### **NEWMARK**

## **PROPERTY HIGHLIGHTS**



**NEWMARK** 

## **AERIAL MAP**



**SUITE 111** 1,950 SF

FOR LEASE

AVAILABLE



**NEWMARK** 

**SUITE 201** 4,794 SF









**NEWMARK** 

# **PROPERTY PHOTOS**

#### FOR LEASE

## SANSONE WIGWAM & PECOS CENTER

2500-2510 Wigwam Pkwy. Henderson, NV 89074

### Mike Tabeek, SIOR, CCIM

Senior Managing Director

t 702-405-1750

mike.tabeek@nmrk.com

NV RE Lic. #B.0145775

### **Larry Singer**

Senior Managing Director

t 702-405-1730

larry.singer@nmrk.com

NV RE Lic. #BS.0028687

### **Thomas Olsen**

Associate

t 702-405-1714

thomas.olsen@nmrk.com

NV RE Lic. #S.0200270





The information contained herein has been obtained from sources deemed reliable but has not been verified and no guarantee, warranty or representation, either express or implied, is made with respect to such information. Terms of sale or lease and availability are subject to change or withdrawal without notice.