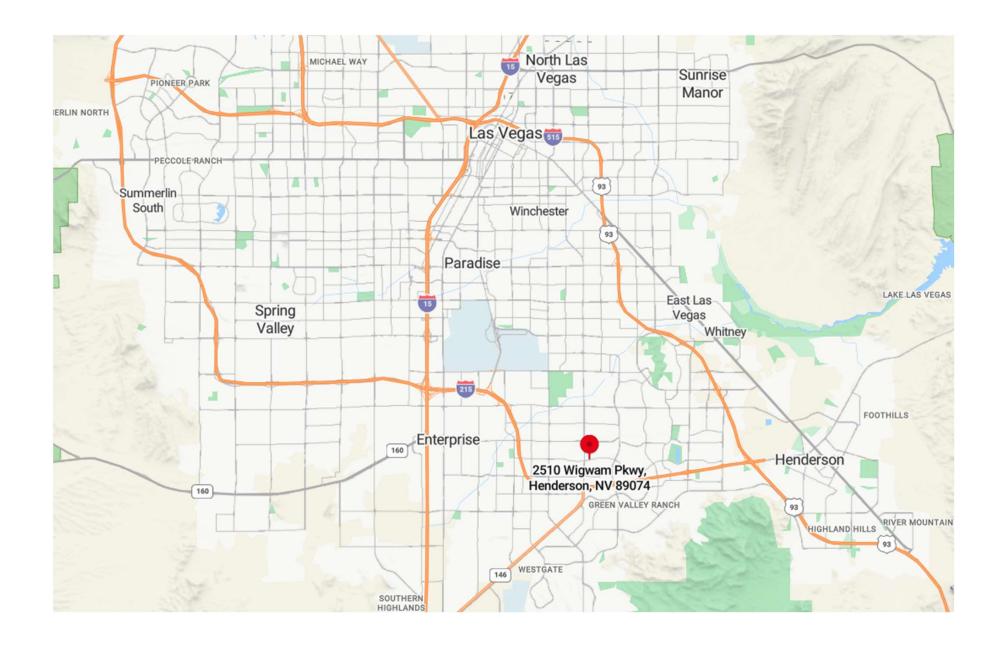

### Highlights

Sansone Wigwam & Pecos Center is located in Henderson. It offers prominent exterior signage with direct frontage on Wigwam Pkwy. with easy access to I-215.

## SANSONE WIGWAM & PECOS CENTER

2500-2510 Wigwam Pkwy. Henderson, NV 89074