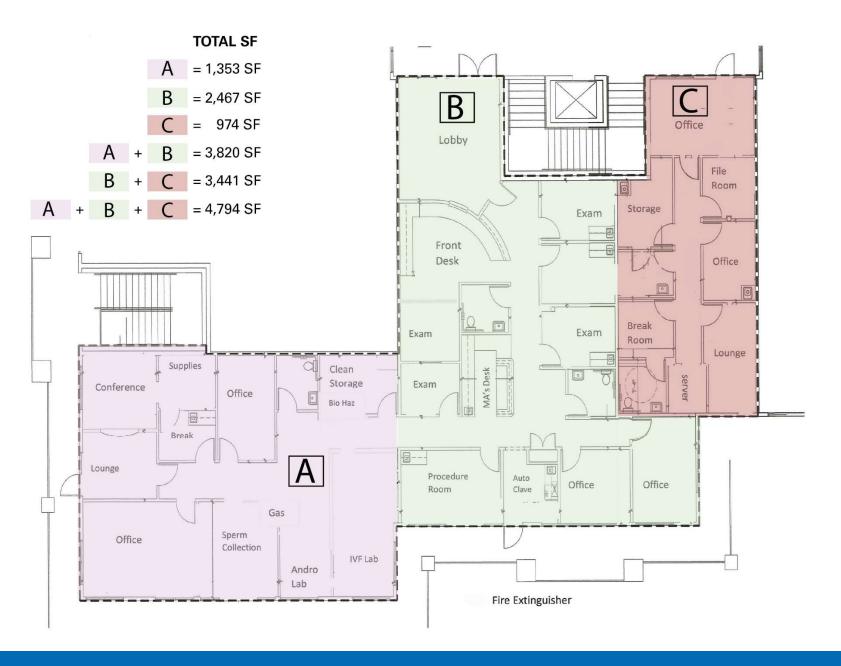

## **AERIAL MAP**

**SUITE 111** 1,950 SF

FOR LEASE

AVAILABLE

**NEWMARK** 

**SUITE 201** 4,794 SF

**NEWMARK** 