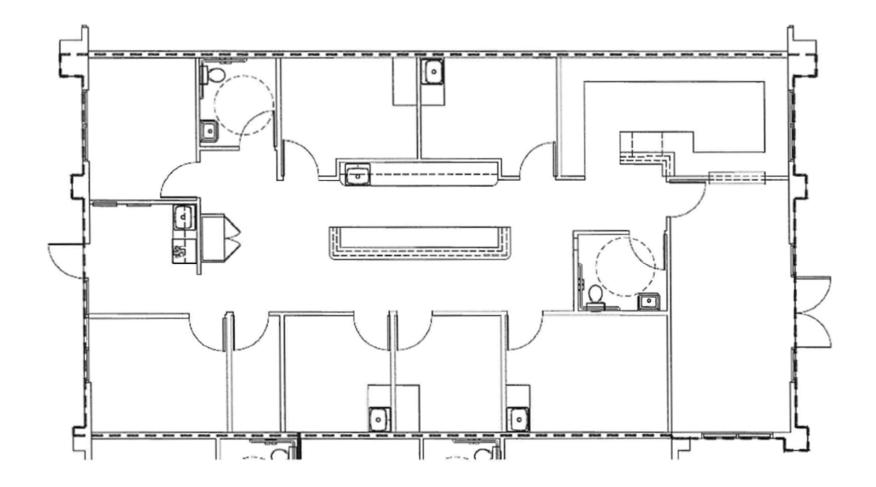

# 25,453

25,453-Square-Foot, Two-Story Office Building

2

Available Suites - 111 / 201

\$2.10

Price per Square Foot – NNN

\$0.47

Price per Square Foot Estimated CAMs

## **AERIAL MAP**

**SUITE 111** 1,950 SF

FOR LEASE

AVAILABLE

**NEWMARK** 

**SUITE 201** 4,794 SF

**NEWMARK** 