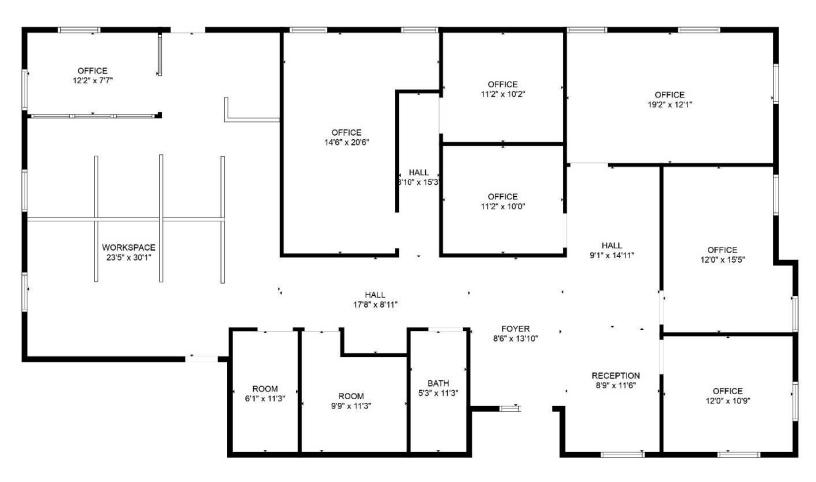

## FOR LEASE

Indianapolis, IN 46219

1260 N. POST RD.

(Not to Scale)

FLOOR PLAN CREATED BY CUBICASA APP. MEASUREMENTS DEEMED HIGHLY RELIABLE BUT NOT GUARANTEED.