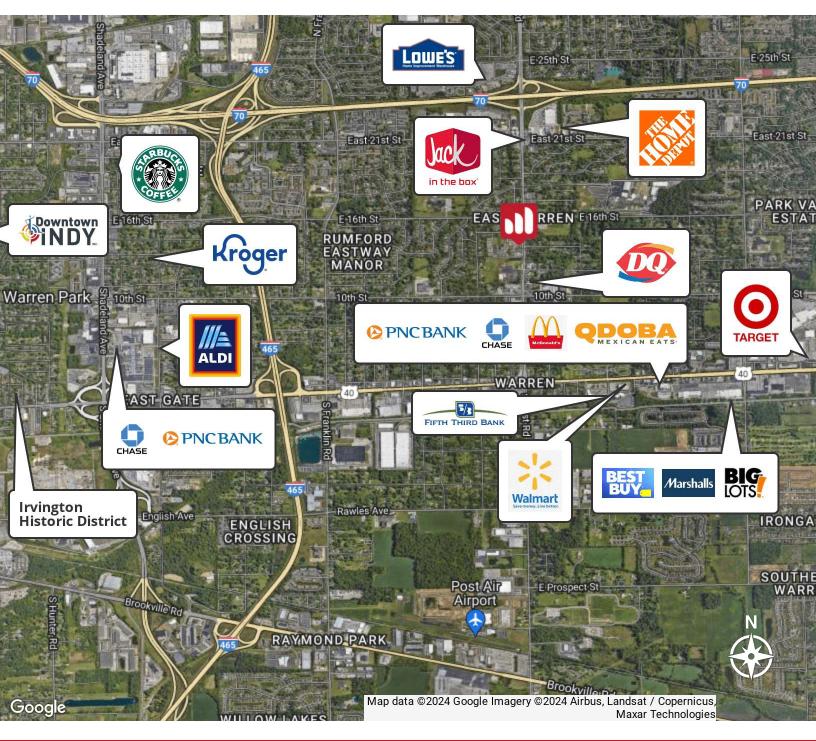

#### **PROPERTY DESCRIPTION**

Professional or medical office lease available. The suite has a reception area, six private offices, a large, open workspace, a private restroom, & a kitchenette. Close proximity to I-465, I-70, US 40, & only a five-minute drive to Downtown Indianapolis. Surrounded by prime retail & office, as well as residents/possible patients. Due east of Downtown Indy & the charming Historic Irvington Neighborhood.

#### **LOCATION DESCRIPTION**

With close proximity to downtown, tenants can experience the dynamic energy of the city while also enjoying the convenience of suburban amenities. Nearby, the renowned Irvington Historic District offers a charming mix of local boutiques, eateries, & cultural attractions, providing a distinct sense of community. Tenants can also take advantage of easy access to major highways, making commutes a breeze.