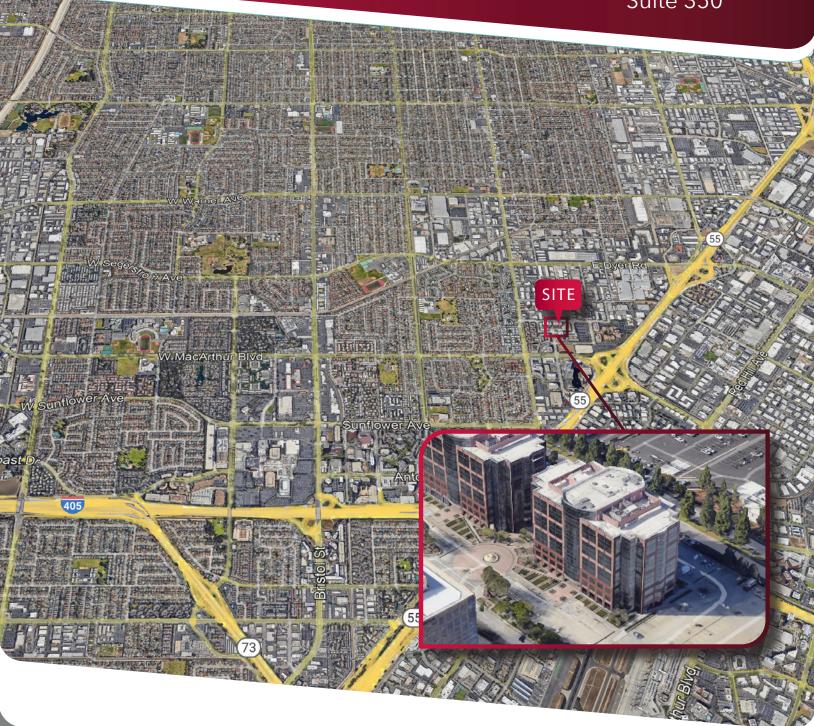

# OFFICE SUBLEASE

1 MacArthur Place, Santa Ana | California Suite 350 ±7,535 RSF

Creative office buildout with lots of glass