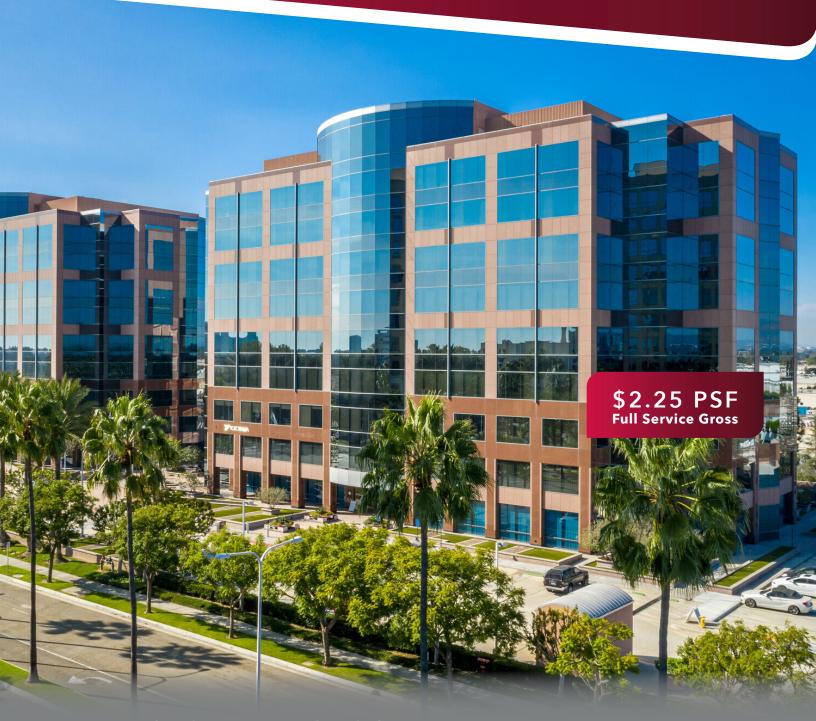

# OFFICE SUBLEASE

1 MacArthur Place, Santa Ana | California Suite 350 ±7,535 RSF

Creative office buildout with lots of glass

# **Property Highlights**

- Below Market asking rate at \$2.25 FSG
- Sublease (7,535 RSF) through June 30, 2026
- Creative office buildout with lots of glass
- Large Impressive Receptionist Area: Double doors off the lobby, polished concrete floor and an open ceiling grid
- Ideal Layout: Open area with 47 work stations, 6 offices with lots of glass, 1 large conference room, large break room, large receptionist area, IT room and storage room
- Class A Office Campus with institutional ownership and on-site property management
- Subterranean and surface parking with direct building access (28 unreserved parking stalls).
- On-site fitness center with locker room & showers, café and conference center
- Wi-Fi Activated outdoor patio space
- Granite exterior with reflective glass
- Floor to ceiling windows
- LEED certified gold and wired certified gold
- Walking distance to numerous restaurants, hotels, residential and services
- Direct access to the 55, 73 and 405 freeways and major thoroughfares