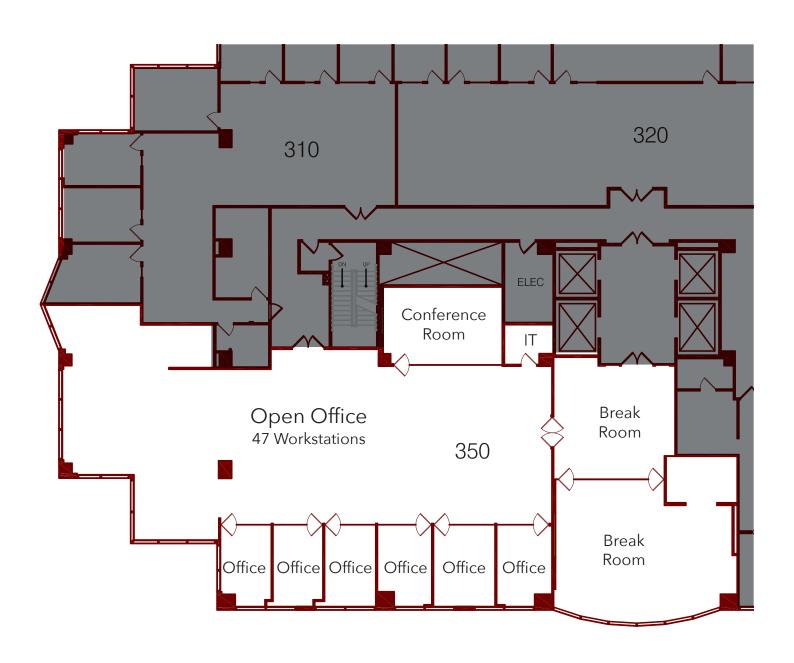

### Floor Plan

# **Property Highlights**

- Below Market asking rate at \$2.25 FSG
- Sublease (7,535 RSF) through June 30, 2026
- Creative office buildout with lots of glass
- Large Impressive Receptionist Area: Double doors off the lobby, polished concrete floor and an open ceiling grid
- Ideal Layout: Open area with 47 work stations, 6 offices with lots of glass, 1 large conference room, large break room, large receptionist area, IT room and storage room
- Class A Office Campus with institutional ownership and on-site property management
- Subterranean and surface parking with direct building access (28 unreserved parking stalls).
- On-site fitness center with locker room & showers, café and conference center
- Wi-Fi Activated outdoor patio space
- Granite exterior with reflective glass
- Floor to ceiling windows
- LEED certified gold and wired certified gold
- Walking distance to numerous restaurants, hotels, residential and services
- Direct access to the 55, 73 and 405 freeways and major thoroughfares