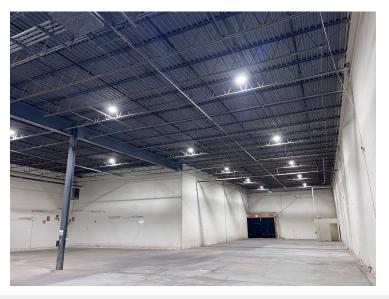

### **Property Features**

- Superbly constructed masonry building
- Clear height 21' 24'
- Power: 1200 amp/480V/3Phase
- Zoned: Industrial
- New roof
- New LED lighting throughout
- Proximate to Interstate 295 and the Delaware Memorial Bridge
- Loading: 4 docks and 1 drive-in
- NNN (est.) \$1.85/SF
- Price: Negotiable

Bay 5 to 8: +/- 21,560 SF

or

Bay 5/6: +/- 9,180 SF

Bay 7/8: +/- 12,380 SF

For more information: