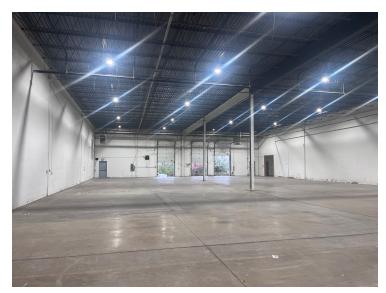

### **Property Features**

- Superbly constructed masonry building
- Clear height 21' 24'
- Power: 1200 amp/480V/3Phase
- Zoned: Industrial
- New roof
- New LED lighting throughout
- Proximate to Interstate 295 and the Delaware Memorial Bridge
- Loading: 4 docks and 1 drive-in
- NNN (est.) \$1.85/SF
- Price: Negotiable