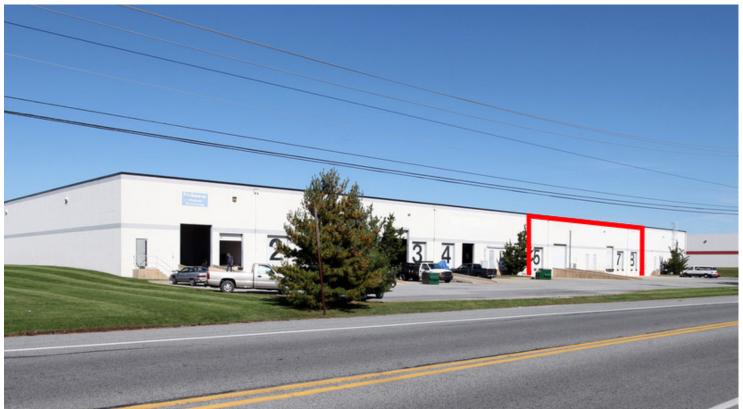

Bay 5 to 8: +/- 21,560 SF

or

Bay 5/6: +/- 9,180 SF

Bay 7/8: +/- 12,380 SF

For more information:

# Industrial For Lease +/- 9,180 - 21,560 SF