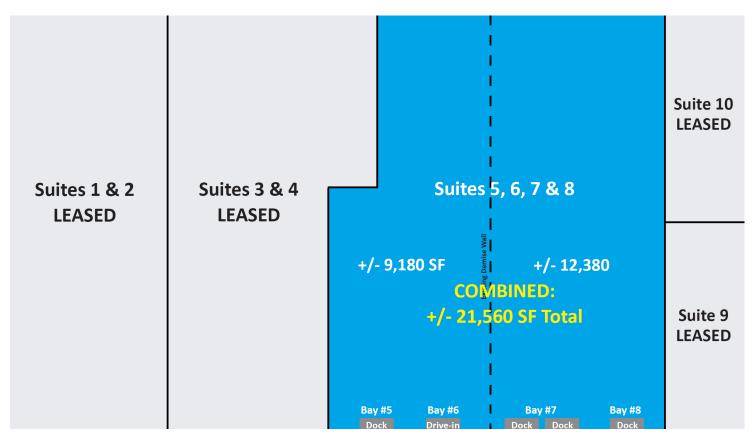

Bay 5 to 8: +/- 21,560 SF

or

Bay 5/6: +/- 9,180 SF

Bay 7/8: +/- 12,380 SF

For more information:

# FLOOR PLAN