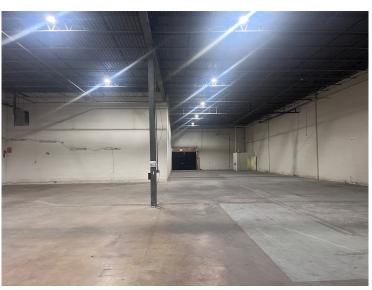

### **Property Features**

- Superbly constructed masonry building
- Clear height 21' 24'
- Power: 1200 amp/480V/3Phase
- Zoned: Industrial
- New roof
- New LED lighting throughout
- Proximate to Interstate 295 and the Delaware Memorial Bridge
- Loading: 4 docks and 1 drive-in
- NNN (est.) \$1.85/SF
- Price: Negotiable

Bay 5 to 8: +/- 21,560 SF

or

Bay 5/6: +/- 9,180 SF

Bay 7/8: +/- 12,380 SF

For more information: