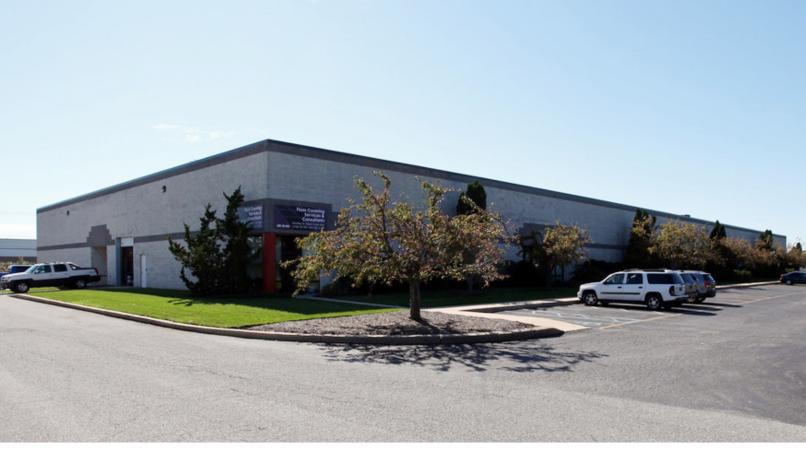

# Industrial For Lease +/- 9,180 - 21,560 SF

# 12 McCullough Drive

New Castle, DE

### **Property Features**

- Superbly constructed masonry building
- Clear height 21' 24'
- Power: 1200 amp/480V/3Phase
- Zoned: Industrial
- New roof
- New LED lighting throughout
- Proximate to Interstate 295 and the Delaware Memorial Bridge
- Loading: 4 docks and 1 drive-in
- NNN (est.) \$1.85/SF
- Price: Negotiable