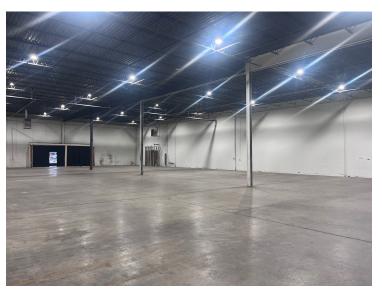

### **Property Features**

- Superbly constructed masonry building
- Clear height 21' 24'
- Power: 1200 amp/480V/3Phase
- Zoned: Industrial
- New roof
- New LED lighting throughout
- Proximate to Interstate 295 and the Delaware Memorial Bridge
- Loading: 4 docks and 1 drive-in
- NNN (est.) \$1.85/SF
- Price: Negotiable

Bay 5 to 8: +/- 21,560 SF

or

Bay 5/6: +/- 9,180 SF

Bay 7/8: +/- 12,380 SF

For more information: