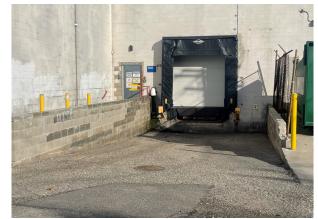

Site: ± 4 Acres

Clear Height: 14 to 22' Clear

**Power:** 2500 Amps / 277Y / 480V

**Loading:** 1 Dock / 1 Drive-In

Real Estate Taxes: TBD

**Special Features:** Extensive Electric Distribution

**Epoxied Floors** 

# PHOTOS

175 Broadhollow Road Melville, NY 11743 nyinvestmentsales.com

CUSHMAN & WAKEFIELD

C&W INDUSTRIAL CONTACTS: