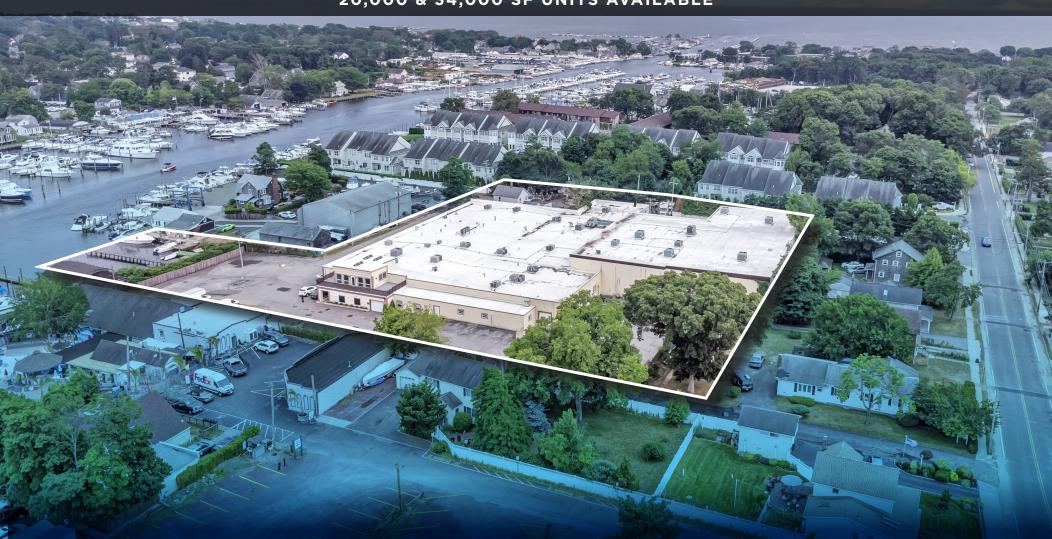

PATCHOGUE, NY

FOR LEASE: \$8.00 PSF GROSS ±54,000 SF INDUSTRIAL BUILDING | WILL DIVIDE SHORT TERM DEAL ONLY 20,000 & 34,000 SF UNITS AVAILABLE

## PROPERTY INFORMATION

**Address:** 217 River Avenue, Patchogue, NY 11772

Property Type: Industrial Manufacturing

Year Built: 1930 (Renovated 1970)

**Total Square Feet:** ± 54,000 SF

Office Area: ± 5,000 SF

Site: ± 4 Acres

Clear Height: 14 to 22' Clear

**Power:** 2500 Amps / 277Y / 480V

**Loading:** 1 Dock / 1 Drive-In

Real Estate Taxes: TBD

**Special Features:** Extensive Electric Distribution

**Epoxied Floors** 