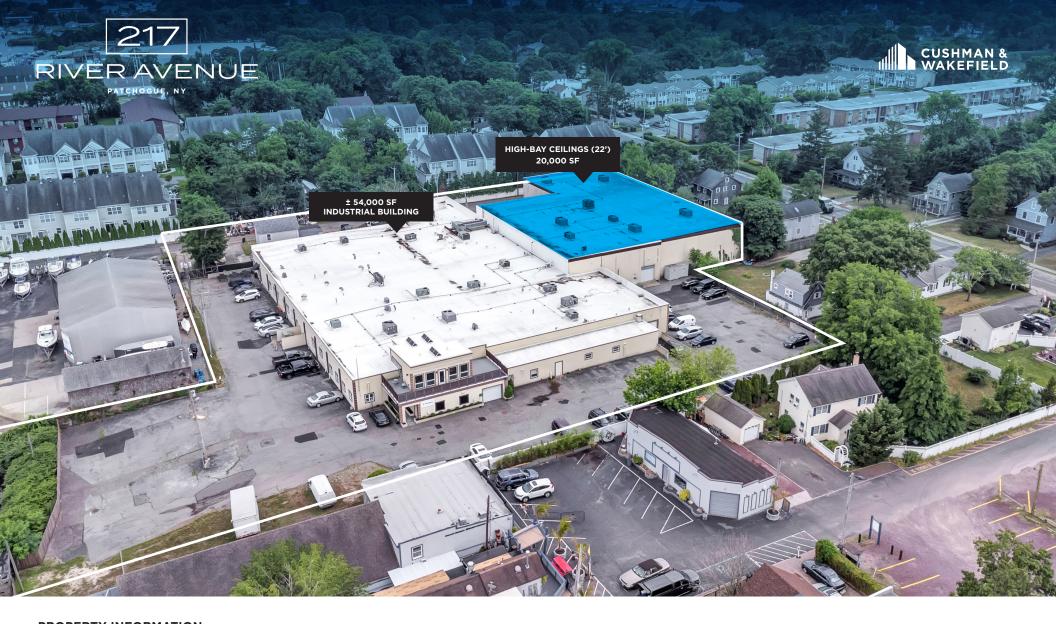

PATCHOGUE, NY

FOR LEASE: \$8.00 PSF GROSS ±54,000 SF INDUSTRIAL BUILDING | WILL DIVIDE SHORT TERM DEAL ONLY 20,000 & 34,000 SF UNITS AVAILABLE

## PROPERTY INFORMATION

**Address:** 217 River Avenue, Patchogue, NY 11772

Property Type: Industrial Manufacturing

Year Built: 1930 (Renovated 1970)

**Total Square Feet:** ± 54,000 SF

Office Area: ± 5,000 SF

Site: ± 4 Acres

Clear Height: 14 to 22' Clear

**Power:** 2500 Amps / 277Y / 480V

**Loading:** 1 Dock / 1 Drive-In

Real Estate Taxes: TBD

**Special Features:** Extensive Electric Distribution

**Epoxied Floors** 