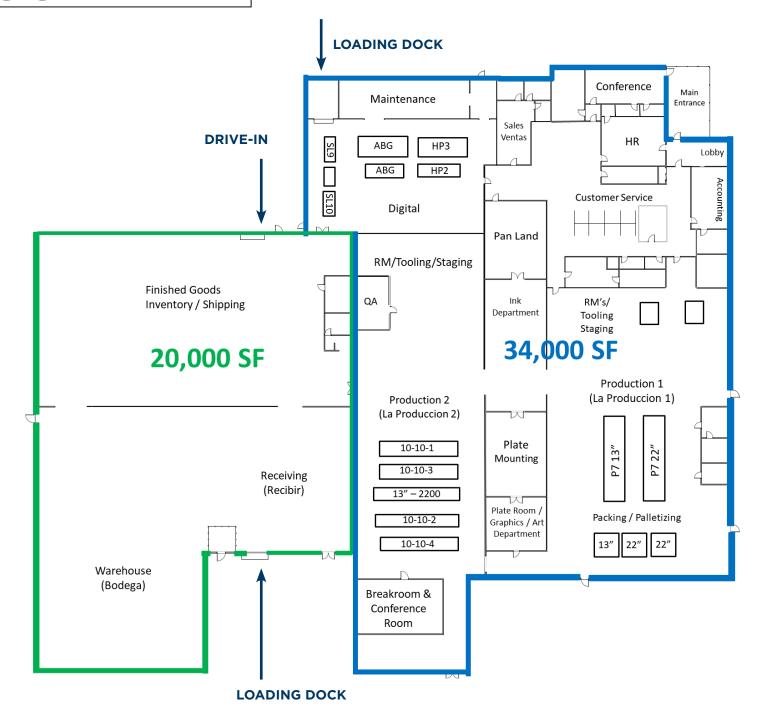

PATCHOGUE, NY

FOR LEASE: \$8.00 PSF GROSS ±54,000 SF INDUSTRIAL BUILDING | WILL DIVIDE SHORT TERM DEAL ONLY 20,000 & 34,000 SF UNITS AVAILABLE





## PROPERTY INFORMATION

**Address:** 217 River Avenue, Patchogue, NY 11772

Property Type: Industrial Manufacturing

Year Built: 1930 (Renovated 1970)

**Total Square Feet:** ± 54,000 SF

Office Area: ± 5,000 SF

Site: ± 4 Acres

Clear Height: 14 to 22' Clear

**Power:** 2500 Amps / 277Y / 480V

**Loading:** 1 Dock / 1 Drive-In

Real Estate Taxes: TBD

**Special Features:** Extensive Electric Distribution

**Epoxied Floors** 

Compressed Air Lines

High End Executive Suite

Fully Air Conditioned

# FLOOR PLAN





# PHOTOS























175 Broadhollow Road Melville, NY 11743 nyinvestmentsales.com

CUSHMAN & WAKEFIELD

C&W INDUSTRIAL CONTACTS:

#### FRANK FRIZALONE, SIOR

Executive Managing Director T 631 425 1242 Frank.Frizalone@cushwake.com

#### **JOHN GIANNUZZI**

Senior Associate T 631 425 1228 John.Giannuzzi@cushwake.com

### **NICK GALLIPOLI**

Managing Director T 631 926 2868 NickG@cushwake.com

#### RYAN KORZEKWINSKI

Senior Associate T 631 425 1205 Ryan.Korzekwinski@cushwake.com C&W CAPITAL MARKETS:

#### DAN ABBONDANDOLO

Executive Director T 631 425 1232 Dan.Abb@cushwake.com

Cushman & Wakefield Copyright 2023. No warranty or representation, express or implied, is made to the accuracy or completeness of the information contained herein, and same is submitted subject to errors,