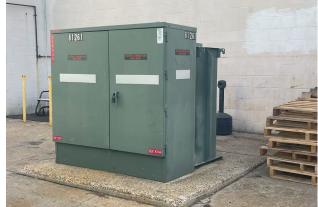

Site: ± 4 Acres

Clear Height: 14 to 22' Clear

**Power:** 2500 Amps / 277Y / 480V

**Loading:** 1 Dock / 1 Drive-In

Real Estate Taxes: TBD

**Special Features:** Extensive Electric Distribution

**Epoxied Floors** 

# PHOTOS

175 Broadhollow Road Melville, NY 11743 nyinvestmentsales.com

CUSHMAN & WAKEFIELD

C&W INDUSTRIAL CONTACTS: