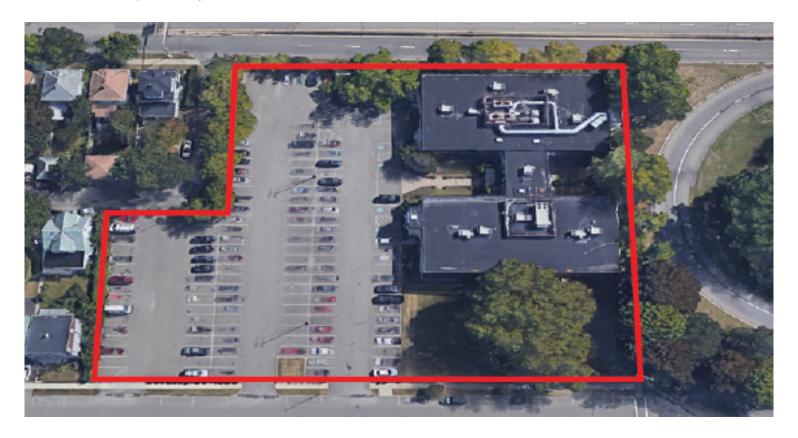

### **Property Features**

111 Grant Avenue is a well located 41,000 square foot office building in Endicott, NY. The property offers numerous amenities including: a professional main lobby, an atrium, controlled access, multiple common conference rooms (available at no charge) and abundant free parking. A 5,000 square foot suite is currently available which also provides access to a loading dock.

## **Property Overview**

- + 5,000 square foot office suite with loading dock
- + Multiple common conference rooms (no charge)
- + Professional main lobby elevator with elevator

- + State of the art security/ I.T
- + Abundant on-site parking
- + Lease Rate: \$19.50/sq. ft. (Full Service, Includes utilities)