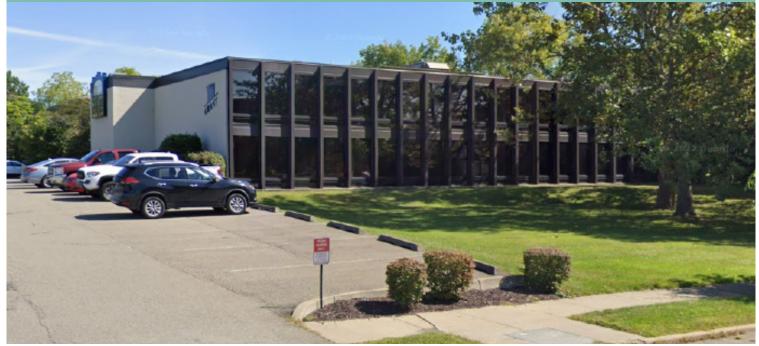

### **Property Features**

111 Grant Avenue is a well located 41,000 square foot office building in Endicott, NY. The property offers numerous amenities including: a professional main lobby, an atrium, controlled access, multiple common conference rooms (available at no charge) and abundant free parking. A 5,000 square foot suite is currently available which also provides access to a loading dock.

### **Property Highlight**

- + 5,000 Square Feet
- + Abundant On-Site Parking
- + Lease Rate: \$19.50/ sq. ft. (Full Service, Includes Utilities)

111 Grant Avenue | Endicott, NY 13760

## **Property Overview**

- + 5,000 square foot office suite with loading dock
- + Multiple common conference rooms (no charge)
- + Professional main lobby elevator with elevator

- + State of the art security/ I.T
- + Abundant on-site parking
- + Lease Rate: \$19.50/sq. ft. (Full Service, Includes utilities)