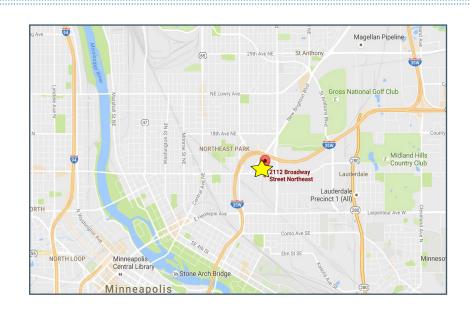

## 2112 BROADWAY

2112 Broadway Street NE, Minneapolis, MN 55413

Convenient access to I-35W, Highway 280, Highway 36 and Downtown Minneapolis

High ceilings and ample natural light

Rooftop patio available for tenant use

Storage suites available for lease

\*This information is obtained from sources deemed reliable. We cannot be responsible for any inaccuracies.