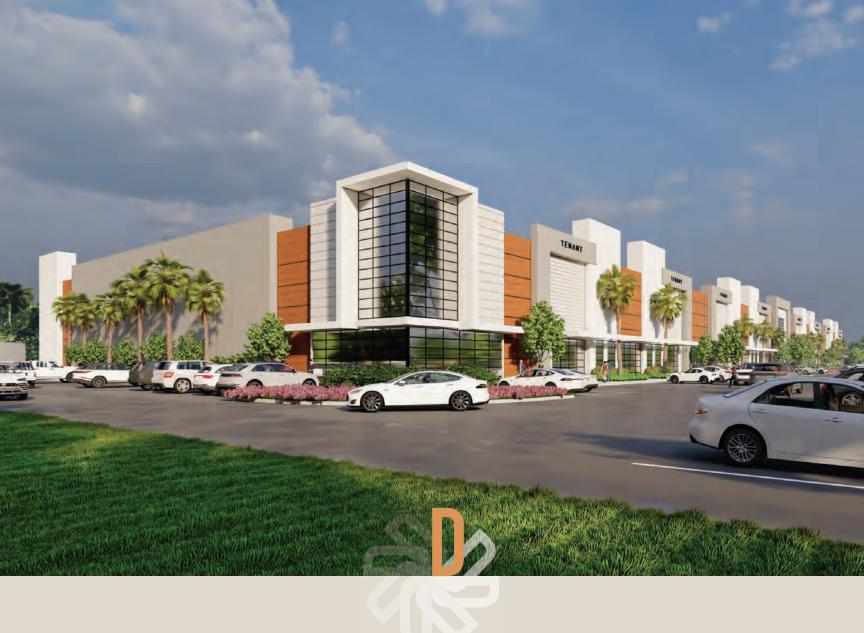

# THE DISTRICT

FROM WORK TO PLAY ON THE BOULEVARD

NEW ±522,611 SQ FT INDUSTRIAL | SHOWROOM | RECREATION

## THE DISTRICT

Onveniently located on Boynton Beach Boulevard immediately west of the Florida Turnpike, The District spans 47 acres and plans to integrate a diverse range of light industrial and recreational uses, covering approximately  $\pm 522,611$  square feet. The site also holds approvals for a 138,000-square-foot, four-story self-storage, and wine storage facility.