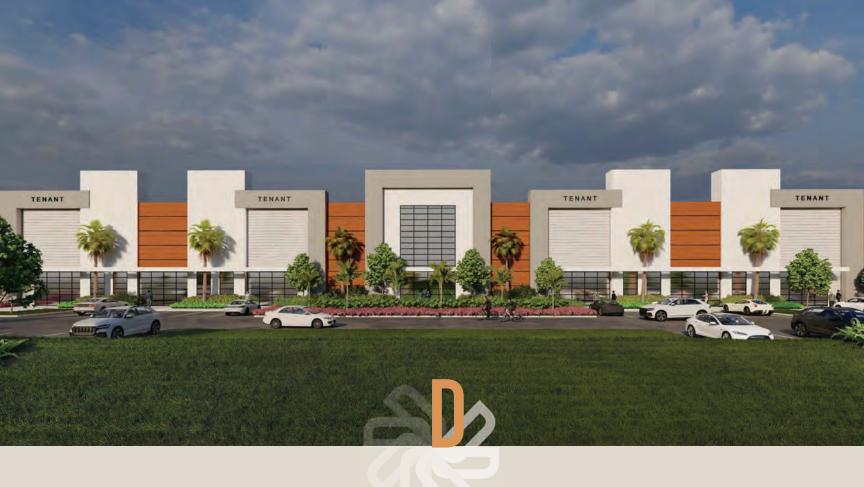

# THE DISTRICT

FROM WORK TO PLAY ON THE BOULEVARD

NEW ±522,611 SQ FT INDUSTRIAL | SHOWROOM | RECREATION

## THE DISTRICT

Onveniently located on Boynton Beach Boulevard immediately west of the Florida Turnpike, The District spans 47 acres and plans to integrate a diverse range of light industrial and recreational uses, covering approximately  $\pm 522,611$  square feet. The site also holds approvals for a 138,000-square-foot, four-story self-storage, and wine storage facility.