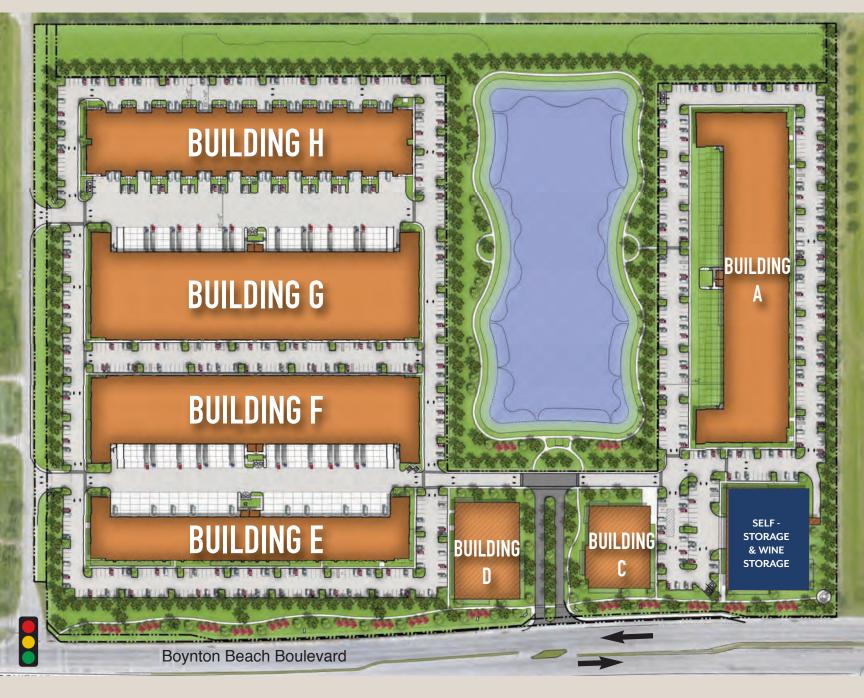

#### 8289 BOYNTON BEACH BOULEVARD, BOYNTON BEACH, FLORIDA

AVAILABLE FOR LEASE

BUILDING A 99,975 G.S.F

BUILDING E 62,942 G.S.F BUILDING G 125,297 G.S.F

BUILDING C 21,598 G.S.F BUILDING F 98,258 G.S.F BUILDING H 87,230 G.S.F

BUILDING D 27,311 G.S.F

he District is located on the north side of West Boynton Beach Boulevard, between Acme Dairy Road (west boundary) and the Florida Turnpike. The 47 acre site has access on both West Boynton Beach Boulevard and Acme Dairy Road.