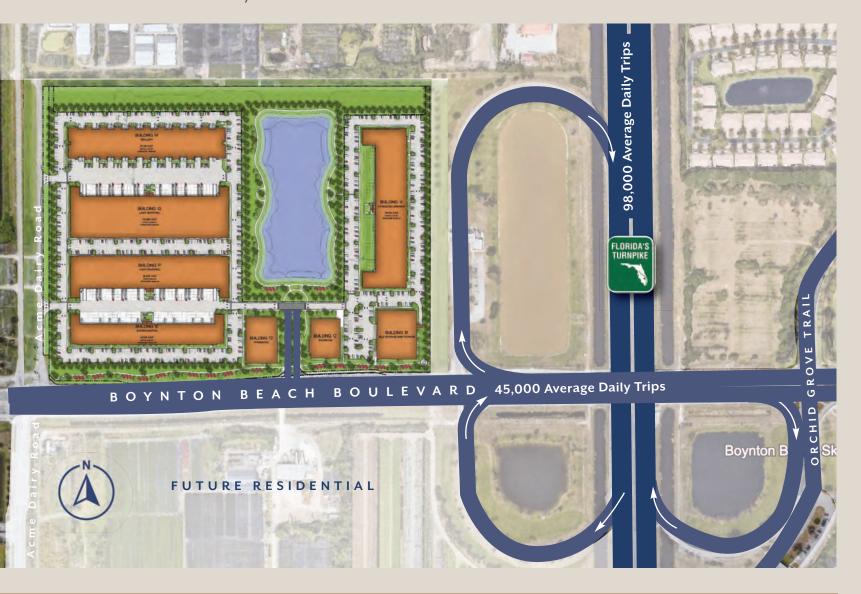

## THE DISTRICT

Onveniently located on Boynton Beach Boulevard immediately west of the Florida Turnpike, The District spans 47 acres and plans to integrate a diverse range of light industrial and recreational uses, covering approximately  $\pm 522,611$  square feet. The site also holds approvals for a 138,000-square-foot, four-story self-storage, and wine storage facility.

#### 8289 BOYNTON BEACH BOULEVARD, BOYNTON BEACH, FLORIDA

AVAILABLE FOR LEASE

BUILDING A 99,975 G.S.F

BUILDING E 62,942 G.S.F BUILDING G 125,297 G.S.F

BUILDING C 21,598 G.S.F BUILDING F 98,258 G.S.F BUILDING H 87,230 G.S.F

BUILDING D 27,311 G.S.F

he District is located on the north side of West Boynton Beach Boulevard, between Acme Dairy Road (west boundary) and the Florida Turnpike. The 47 acre site has access on both West Boynton Beach Boulevard and Acme Dairy Road.