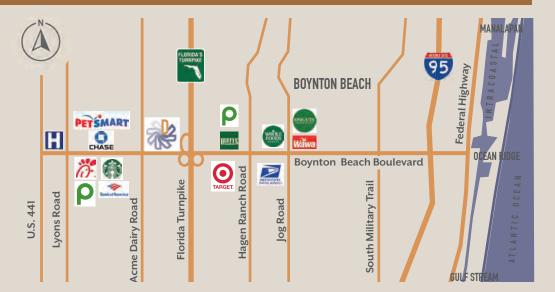

The Project enjoys immediate proximity to an array of amenities, including numerous restaurants, parks, medical facilities, financial institutions, and grocery stores. This central placement ensures unparalleled accessibility and convenience for all who engage with this state-of-the-art commercial project.

# WHAT'S NEARBY

Palm Beach International Airport 19.8 Miles **Sprouts Market 2.2 Miles Whole Foods Market .9 Miles Bethesda Hospital 1.6 Miles Publix Super Market 1.4 Miles Starbucks 1.29 Miles** Sushi Yama 1.29 Miles Walgreens 1.3 Miles Target 1 Mile Chic-Fil-A 1.4 Mile **Chase Bank 1.4 Miles Canyon Town Center 1.3 Miles Canyon District Park 1 Mile Sunset Palm Elementary 0.6 Miles Boynton Beach Mall 5.1 Miles** West Boynton Middle School 0.6 Mile