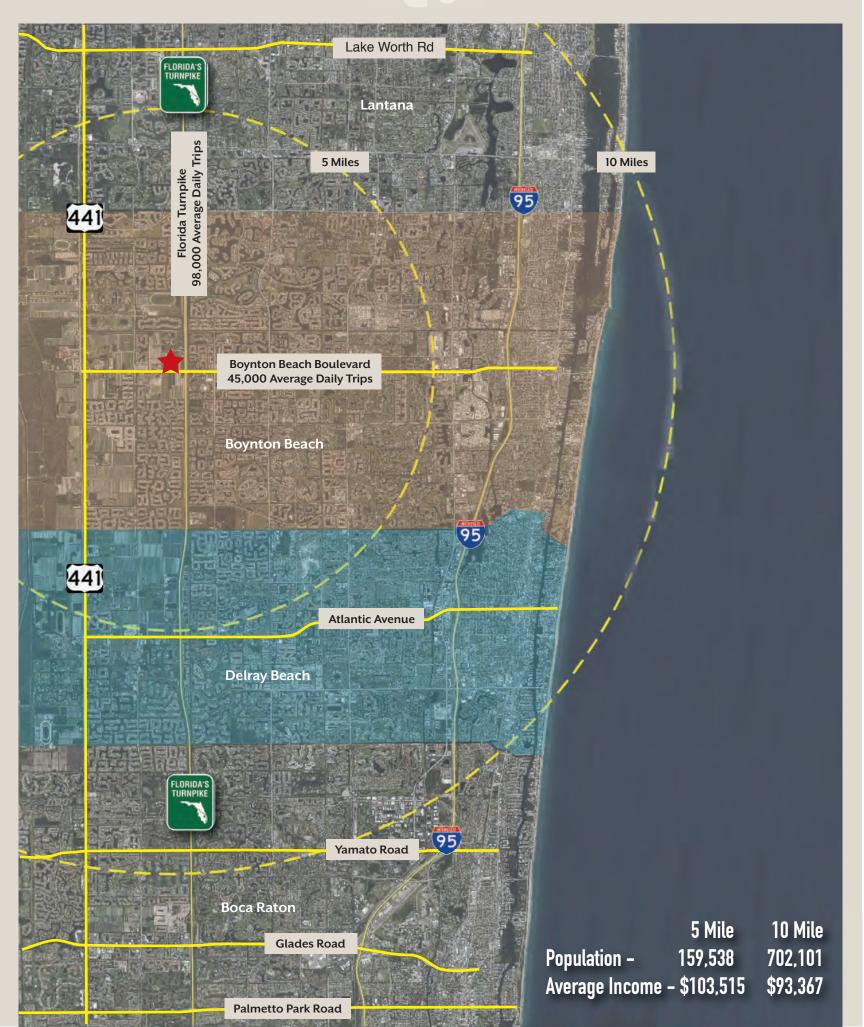

The Project enjoys immediate proximity to an array of amenities, including numerous restaurants, parks, medical facilities, financial institutions, and grocery stores. This central placement ensures unparalleled accessibility and convenience for all who engage with this state-of-the-art commercial project.

# WHAT'S NEARBY

Palm Beach International Airport 19.8 Miles **Sprouts Market 2.2 Miles Whole Foods Market .9 Miles Bethesda Hospital 1.6 Miles Publix Super Market 1.4 Miles Starbucks 1.29 Miles** Sushi Yama 1.29 Miles Walgreens 1.3 Miles Target 1 Mile Chic-Fil-A 1.4 Mile **Chase Bank 1.4 Miles Canyon Town Center 1.3 Miles Canyon District Park 1 Mile Sunset Palm Elementary 0.6 Miles Boynton Beach Mall 5.1 Miles** West Boynton Middle School 0.6 Mile