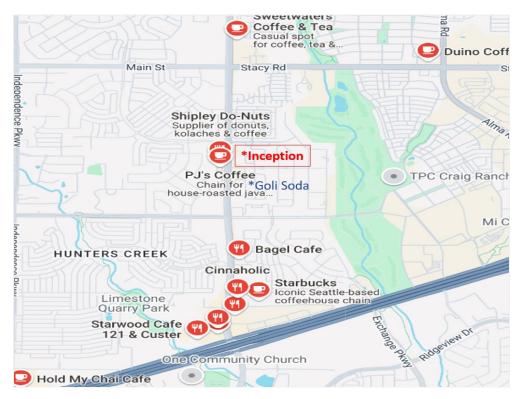

(NNN)

Space Type: New Space Use: Retail Lease Term: Negotiable

Neighbor is now a Greek restaurant. Still in construction phase with a completion date of December 2024. Good to open business in January 2025.

## **Inception at Craig Ranch**

5701 Custer Rd, McKinney, TX 75070

#### **Major Tenant Information**

**Tenant SF Occupied Lease Expired** 

The Great Greek Mediterranean Grill

5701 Custer Rd, McKinney, TX 75070

## Location



5701 Custer Rd, McKinney, TX 75070

## Property Photos





Inception Entrance Exact location

5701 Custer Rd, McKinney, TX 75070

## Property Photos





Overall layout #100 elevation-rendering

5701 Custer Rd, McKinney, TX 75070

## Property Photos



#300 Elevation-rendering



Satellite view

5701 Custer Rd, McKinney, TX 75070

## **Property Photos**



Next to Goli Soda