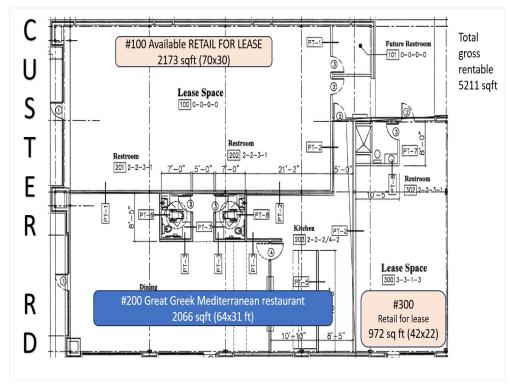

#### **Property Details**

This retail strip is in a prime location at the corner of Custer Rd and Rolater Rd, with excellent visibility and easy access. Currently, units #100 and #300 are available for lease. The popular Great Greek restaurant in unit #200 attracts a steady stream of foot traffic, making this a highly desirable location for any business that benefits from high visibility and customer flow.

#### Listing space

1st Floor

Space Available: 2,173 SF

Rental Rate: \$42.00 /SF/YR Date Available: December 01, 2024 Service Type: Triple Net (NNN)

Space Type: New Space Use: Retail Lease Term: Negotiable