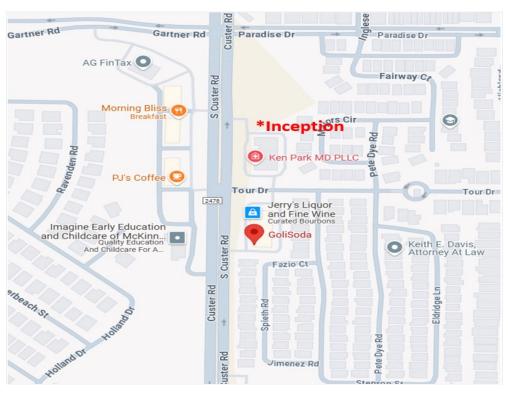

r Built: 2024

Construction Status: Under Construction
Walk Score ®: 14 (Car-Dependent)

Rental Rate Mo: \$3.50 /SF/MO

5701 Custer Rd, McKinney, TX 75070

#### Listing space

1st Floor

Space Available: 2,173 SF

Rental Rate: \$42.00 /SF/YR Date Available: December 01, 2024 Service Type: Triple Net (NNN)

Space Type: New Space Use: Retail Lease Term: Negotiable

Neighbor is now a Greek restaurant. Still in construction phase with a completion date of December 2024. Good to open business in January 2025.

## **Inception at Craig Ranch**

5701 Custer Rd, McKinney, TX 75070

#### **Major Tenant Information**

**Tenant SF Occupied Lease Expired** 

The Great Greek Mediterranean Grill

5701 Custer Rd, McKinney, TX 75070

## Location



5701 Custer Rd, McKinney, TX 75070

## Property Photos





Inception Entrance Exact location

5701 Custer Rd, McKinney, TX 75070

## Property Photos





Overall layout #100 elevation-rendering

5701 Custer Rd, McKinney, TX 75070

## Property Photos



#300 Elevation-rendering



Satellite view

5701 Custer Rd, McKinney, TX 75070

## **Property Photos**



Next to Goli Soda