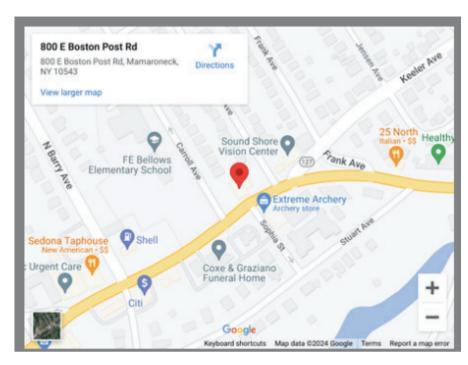

# PRICE IMPROVEMENT - \$5,200 Monthly

800 E Boston Post RD Mamaroneck, NY

**FOR LEASE** 

## 800 E BOSTON POST RD, MAMARONECK, NY 1162 SQFT + Usable Lower Level - FOR LEASE