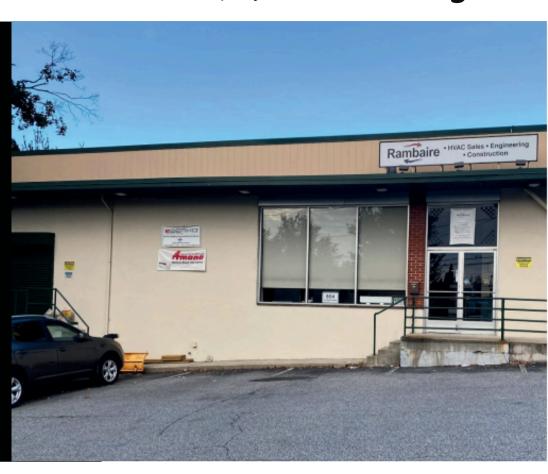

# PRICE IMPROVEMENT - \$5,200 Monthly

800 E Boston Post RD Mamaroneck, NY

**FOR LEASE** 

### PROPERTY INFORMATION

- \$30 per SQFT
- 1,162 SF of Open Floor Space
- 11' Ceiling
- 900 SF Lower Level
- 1 Loading Dock
- 12 Open Parking Spaces
- Zoning: C-1 General Commercial

Ideal for a showroom, retail, or office space. It has the convenience of Interstate 95 & Hutchinson River Parkway while mass transit options provide easy accessibility for clients and employees.

## 800 E BOSTON POST RD, MAMARONECK, NY 1162 SQFT + Usable Lower Level - FOR LEASE