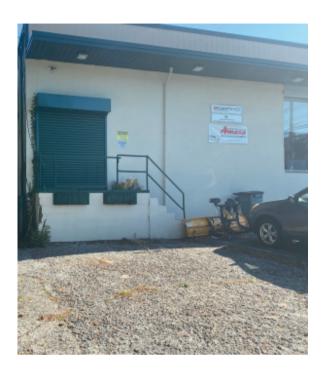

### PROPERTY INFORMATION

- \$30 per SQFT
- 1,162 SF of Open Floor Space
- 11' Ceiling
- 900 SF Lower Level
- 1 Loading Dock
- 12 Open Parking Spaces
- Zoning: C-1 General Commercial

Ideal for a showroom, retail, or office space. It has the convenience of Interstate 95 & Hutchinson River Parkway while mass transit options provide easy accessibility for clients and employees.