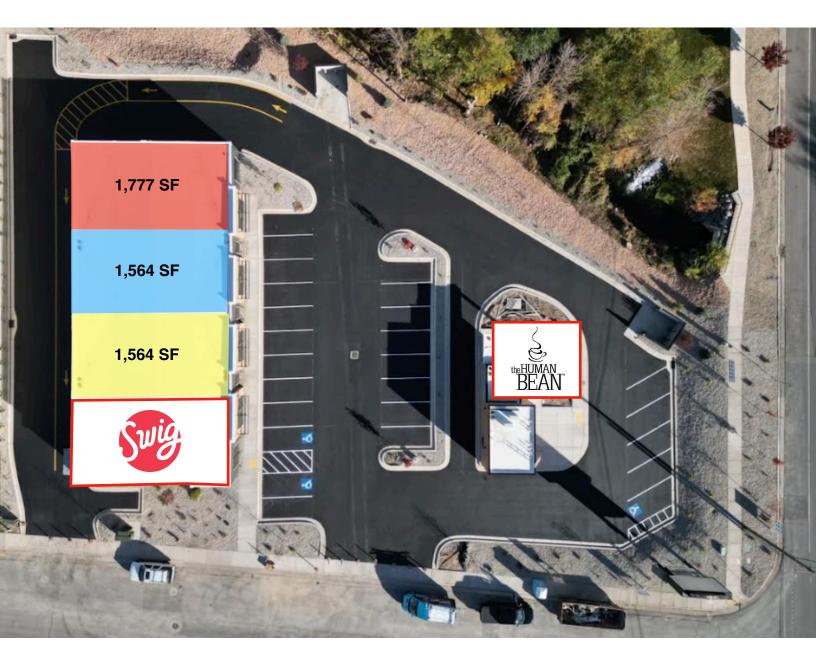

### **PROPERTY INFORMATION:**

Building size: Approx. 6,641 sq. ft. Unit size: 1,564 -1,777 sq. ft. per unit Floors: Main Floor Only Zoning: HC - Highway Commercial Parking: Ample common area parking Parcel Numbers: 36:998:0007 Lease Type: NNN Lease Rate: \$39 per SF Landlord TI Allowance: \$40 per SF Drive - Thru: Swig took the drive-thru Grease Interceptor: Available

Human Bean Coffee Drive Up is Leased!

Three (3) of the four (4) retail spaces available for lease. The units can be combined to cater to a variety of user requirements. The building can accommodate a drive up with plenty of room to stack cars.