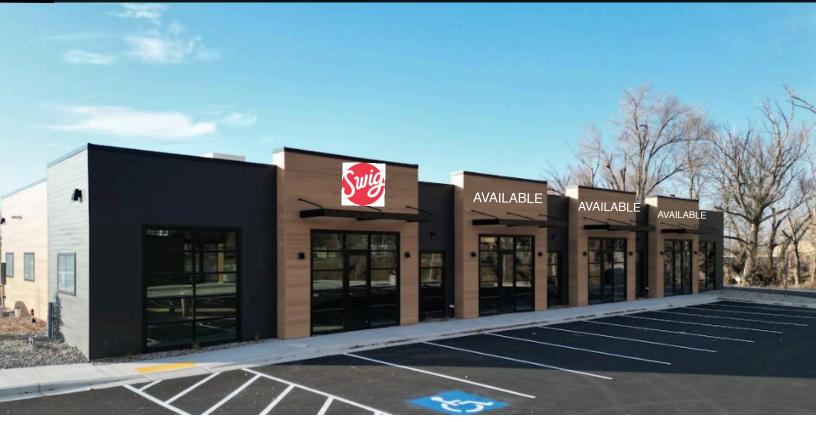

### **OVERVIEW & OPPORTUNITY:**

Brand new retail development in Springville, UT. The project is complete and ready for TI's. This development offers an exceptional opportunity for business looking for a high traffic area with easy access and accessibility.

Three (3) of the four (4) retail spaces available for lease. The units can be combined to cater to a variety of user requirements. The building can accommodate a drive up with plenty of room to stack cars.

### **PROPERTY INFORMATION:**

Building size: Approx. 6,641 sq. ft. Unit size: 1,564 -1,777 sq. ft. per unit Floors: Main Floor Only Zoning: HC - Highway Commercial Parking: Ample common area parking Parcel Numbers: 36:998:0007 Lease Type: NNN Lease Rate: \$39 per SF Landlord TI Allowance: \$40 per SF Drive - Thru: Swig took the drive-thru Grease Interceptor: Available