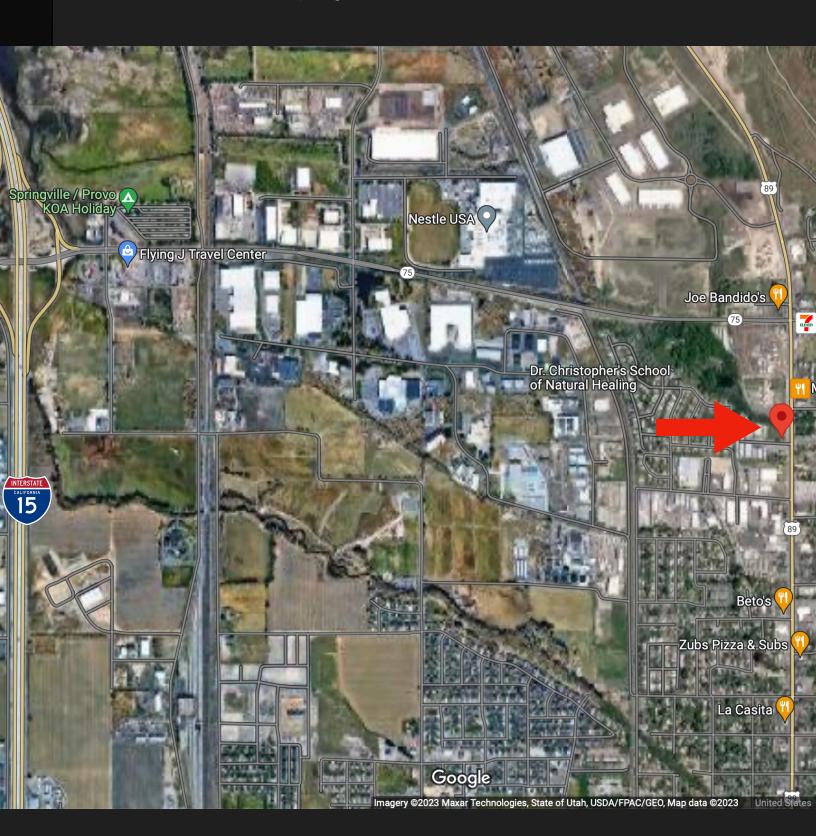

This location has an annual average daily traffic count of 29,000 vehicles (2017 report). This Main Street location has the same traffic count as State Street in American Fork.

The very best thing about this site is the access, location and ample parking. The site has extra parking along 1060 North.