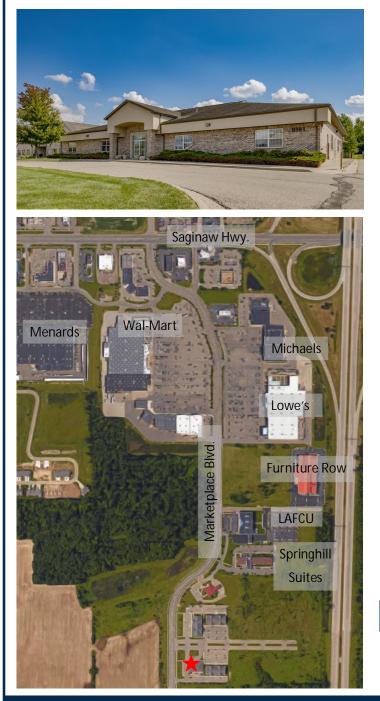

#### FEATURES/AMENITIES:

• Adjacent to Wal-Mart, Lowe's, Menards and Furniture Row

#### STRATEGIC LOCATION:

- Strategically located on Executive Court near Marketplace Boulevard and Saginaw Highway
- High traffic count on Saginaw Highway
- Easy access to highway
- Close proximity to restaurants, grocery, retail, gyms and hotels