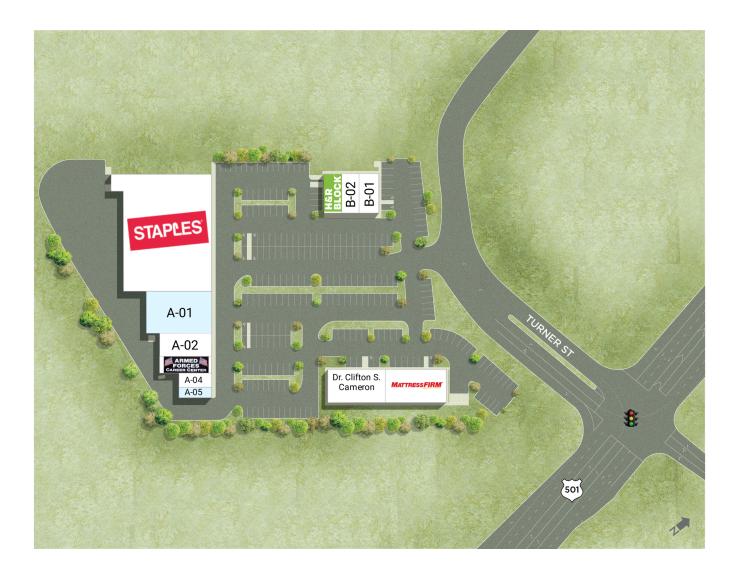

# Shops at Southern Pines

280 & 290 Turner Street, Southern Pines, NC 28315 Moore County

| A-01 Available         | 6,000 SF |
|------------------------|----------|
| A-02 OMG Nail Bar      | 2,800 SF |
| A-03 US Armed Services | 2,000 SF |
| A-04 Beards & Bowties  | 1,000 SF |
| A-05 Available         | 1,000 SF |
| B-01 Tobacco           | 1,500 SF |

| B-02  | Susa Sushi             | 1,500 SF  |
|-------|------------------------|-----------|
| B-03  | H & R Block            | 1,800 SF  |
| Kiosk | Available              |           |
| OP-1  | Mattress Firm          | 4,000 SF  |
| OP-2  | Dr. Clifton S. Cameron | 3,750 SF  |
| 01    | Staples                | 23,942 SF |