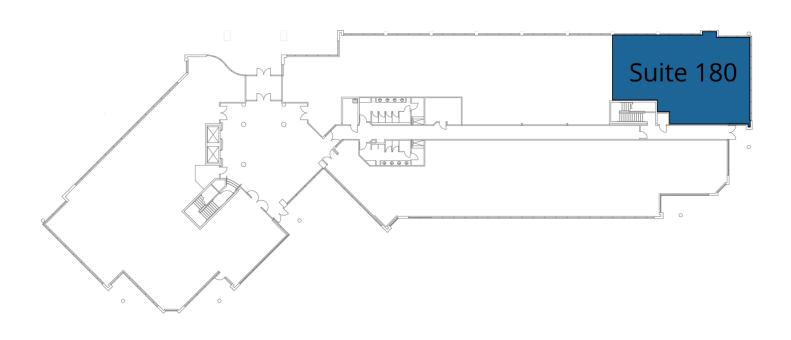

## Available Suites

| Suite     | Size      | Details                                                                                                                                          |
|-----------|-----------|--------------------------------------------------------------------------------------------------------------------------------------------------|
| Suite 210 | 15,262 SF | Suite is divisible. Features open layout great for bullpen configurations, conference rooms, modern kitchen designs, plus small outdoor patio    |
| Suite 200 | 6,738 SF  | Features private office, open area for bullpen configurations, conference room, large breakroom, modern kitchen design, plus small outdoor patio |
| Suite 180 | 2,806 SF  | Move-in ready!<br>Features 6 private offices, lobby,<br>conference room, and breakroom                                                           |