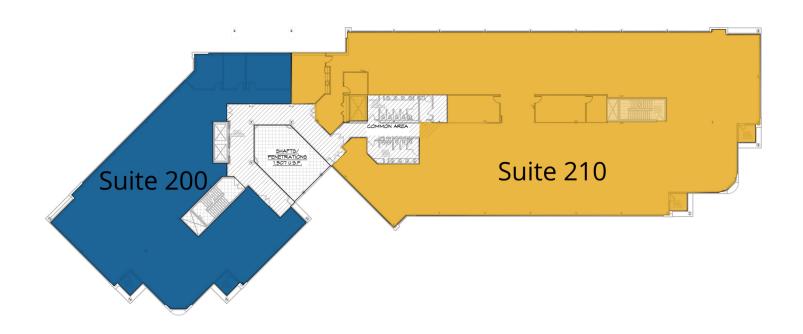

## Available Suites

| Suite     | Size      | Details                                                                                                                                          |
|-----------|-----------|--------------------------------------------------------------------------------------------------------------------------------------------------|
| Suite 210 | 15,262 SF | Suite is divisible. Features open layout great for bullpen configurations, conference rooms, modern kitchen designs, plus small outdoor patio    |
| Suite 200 | 6,738 SF  | Features private office, open area for bullpen configurations, conference room, large breakroom, modern kitchen design, plus small outdoor patio |
| Suite 180 | 2,806 SF  | Move-in ready!<br>Features 6 private offices, lobby,<br>conference room, and breakroom                                                           |