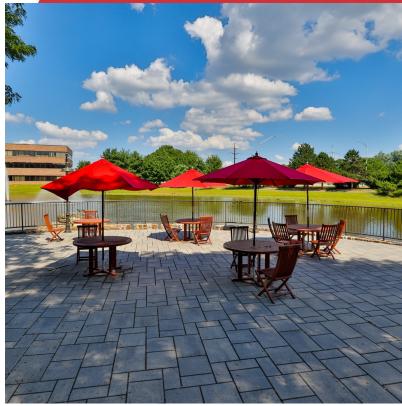

## **Property Overview**

A multi-tenant office building totaling 75,000 square feet zoned Planned Office/Research Park. The building strikes a professional presence with its brick and glass facade. The three-story office boasts an elegant main lobby, outdoor patio and employee gathering areas, ample parking, and available technology infrastructure features Fiber and T-1 up to DS3.