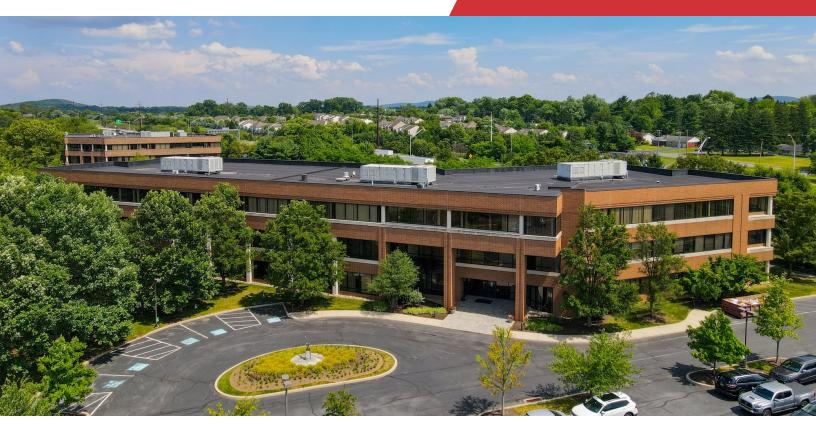

## **Property Overview**

A multi-tenant office building totaling 75,000 square feet zoned Planned Office/Research Park. The building strikes a professional presence with its brick and glass facade. The three-story office boasts an elegant main lobby, outdoor patio and employee gathering areas, ample parking, and available technology infrastructure features Fiber and T-1 up to DS3.