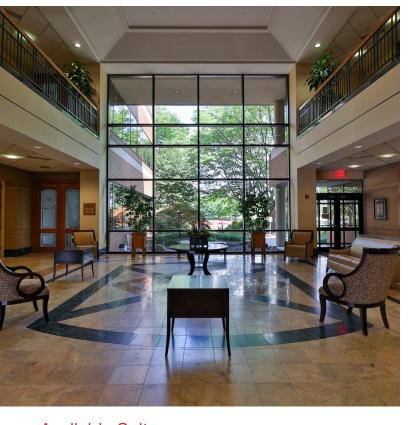

## **Property Overview**

A multi-tenant office building totaling 75,000 square feet zoned Planned Office/Research Park. The building strikes a professional presence with its brick and glass facade. The three-story office boasts an elegant main lobby, outdoor patio and employee gathering areas, ample parking, and available technology infrastructure features Fiber and T-1 up to DS3.