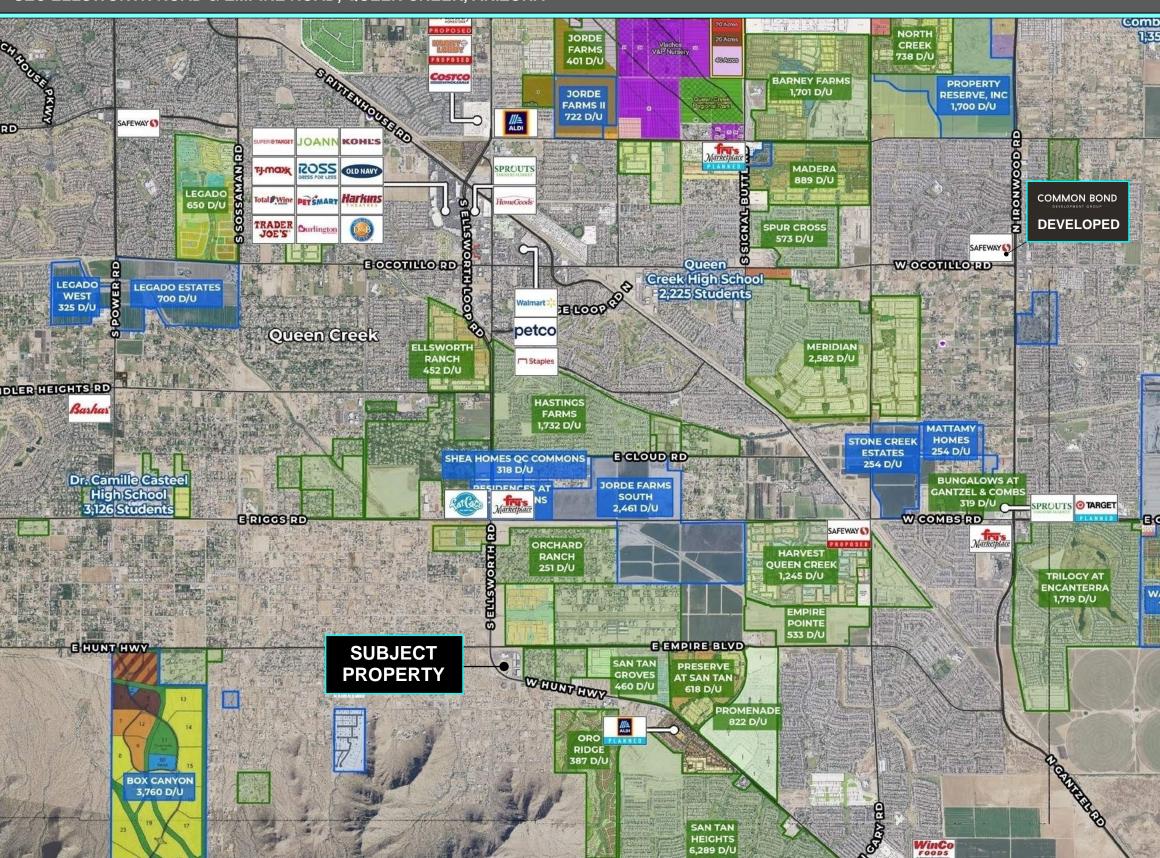

### DEMOGRAPHICS | HOUSING DATA CUSTOM TRADE AREA

ELLSWORTH & EMPIRE INTERSECTION
5-MILE RADIUS

POPULATION 199,807

POPULATION GROWTH IN LAST 12-MONTHS 11,303 (5.99%)

MEDIAN AGE 32.1

EXISTING HOUSING 65,792 D/U

HOUSING DELIVERED IN LAST 12-MONTHS 3,478 D/U

ACTIVE HOUSING UNDER CONSTRUCTION 8,473 D/U

FUTURE HOUSING 16,189 D/U

TOTAL 93,932 D/U

MEDIAN HOME VALUE \$410,938

#### **HOUSING DEVELOPMENTS**

**WITHIN 2-MILES** 

ELLSWORTH RANCH 452 D/U

HASTINGS FARMS 1,731 D/0

RESIDENCES AT QC COMMONS 270 D/U

ORCHARD RANCH 251 D/U

HARVEST QUEEN CREEK 1,245 D/U

SAN TAN GROVES 450 D/U

PRESERVE AT SAN TAN 618 D/U

EMPIRE POINT 532 D/U

PROMENADE 822 D/U

OVO RIDGE 387 D/U

SAN TAN HEIGHTS 6.289 D/U

TOTAL 13,047 D/U