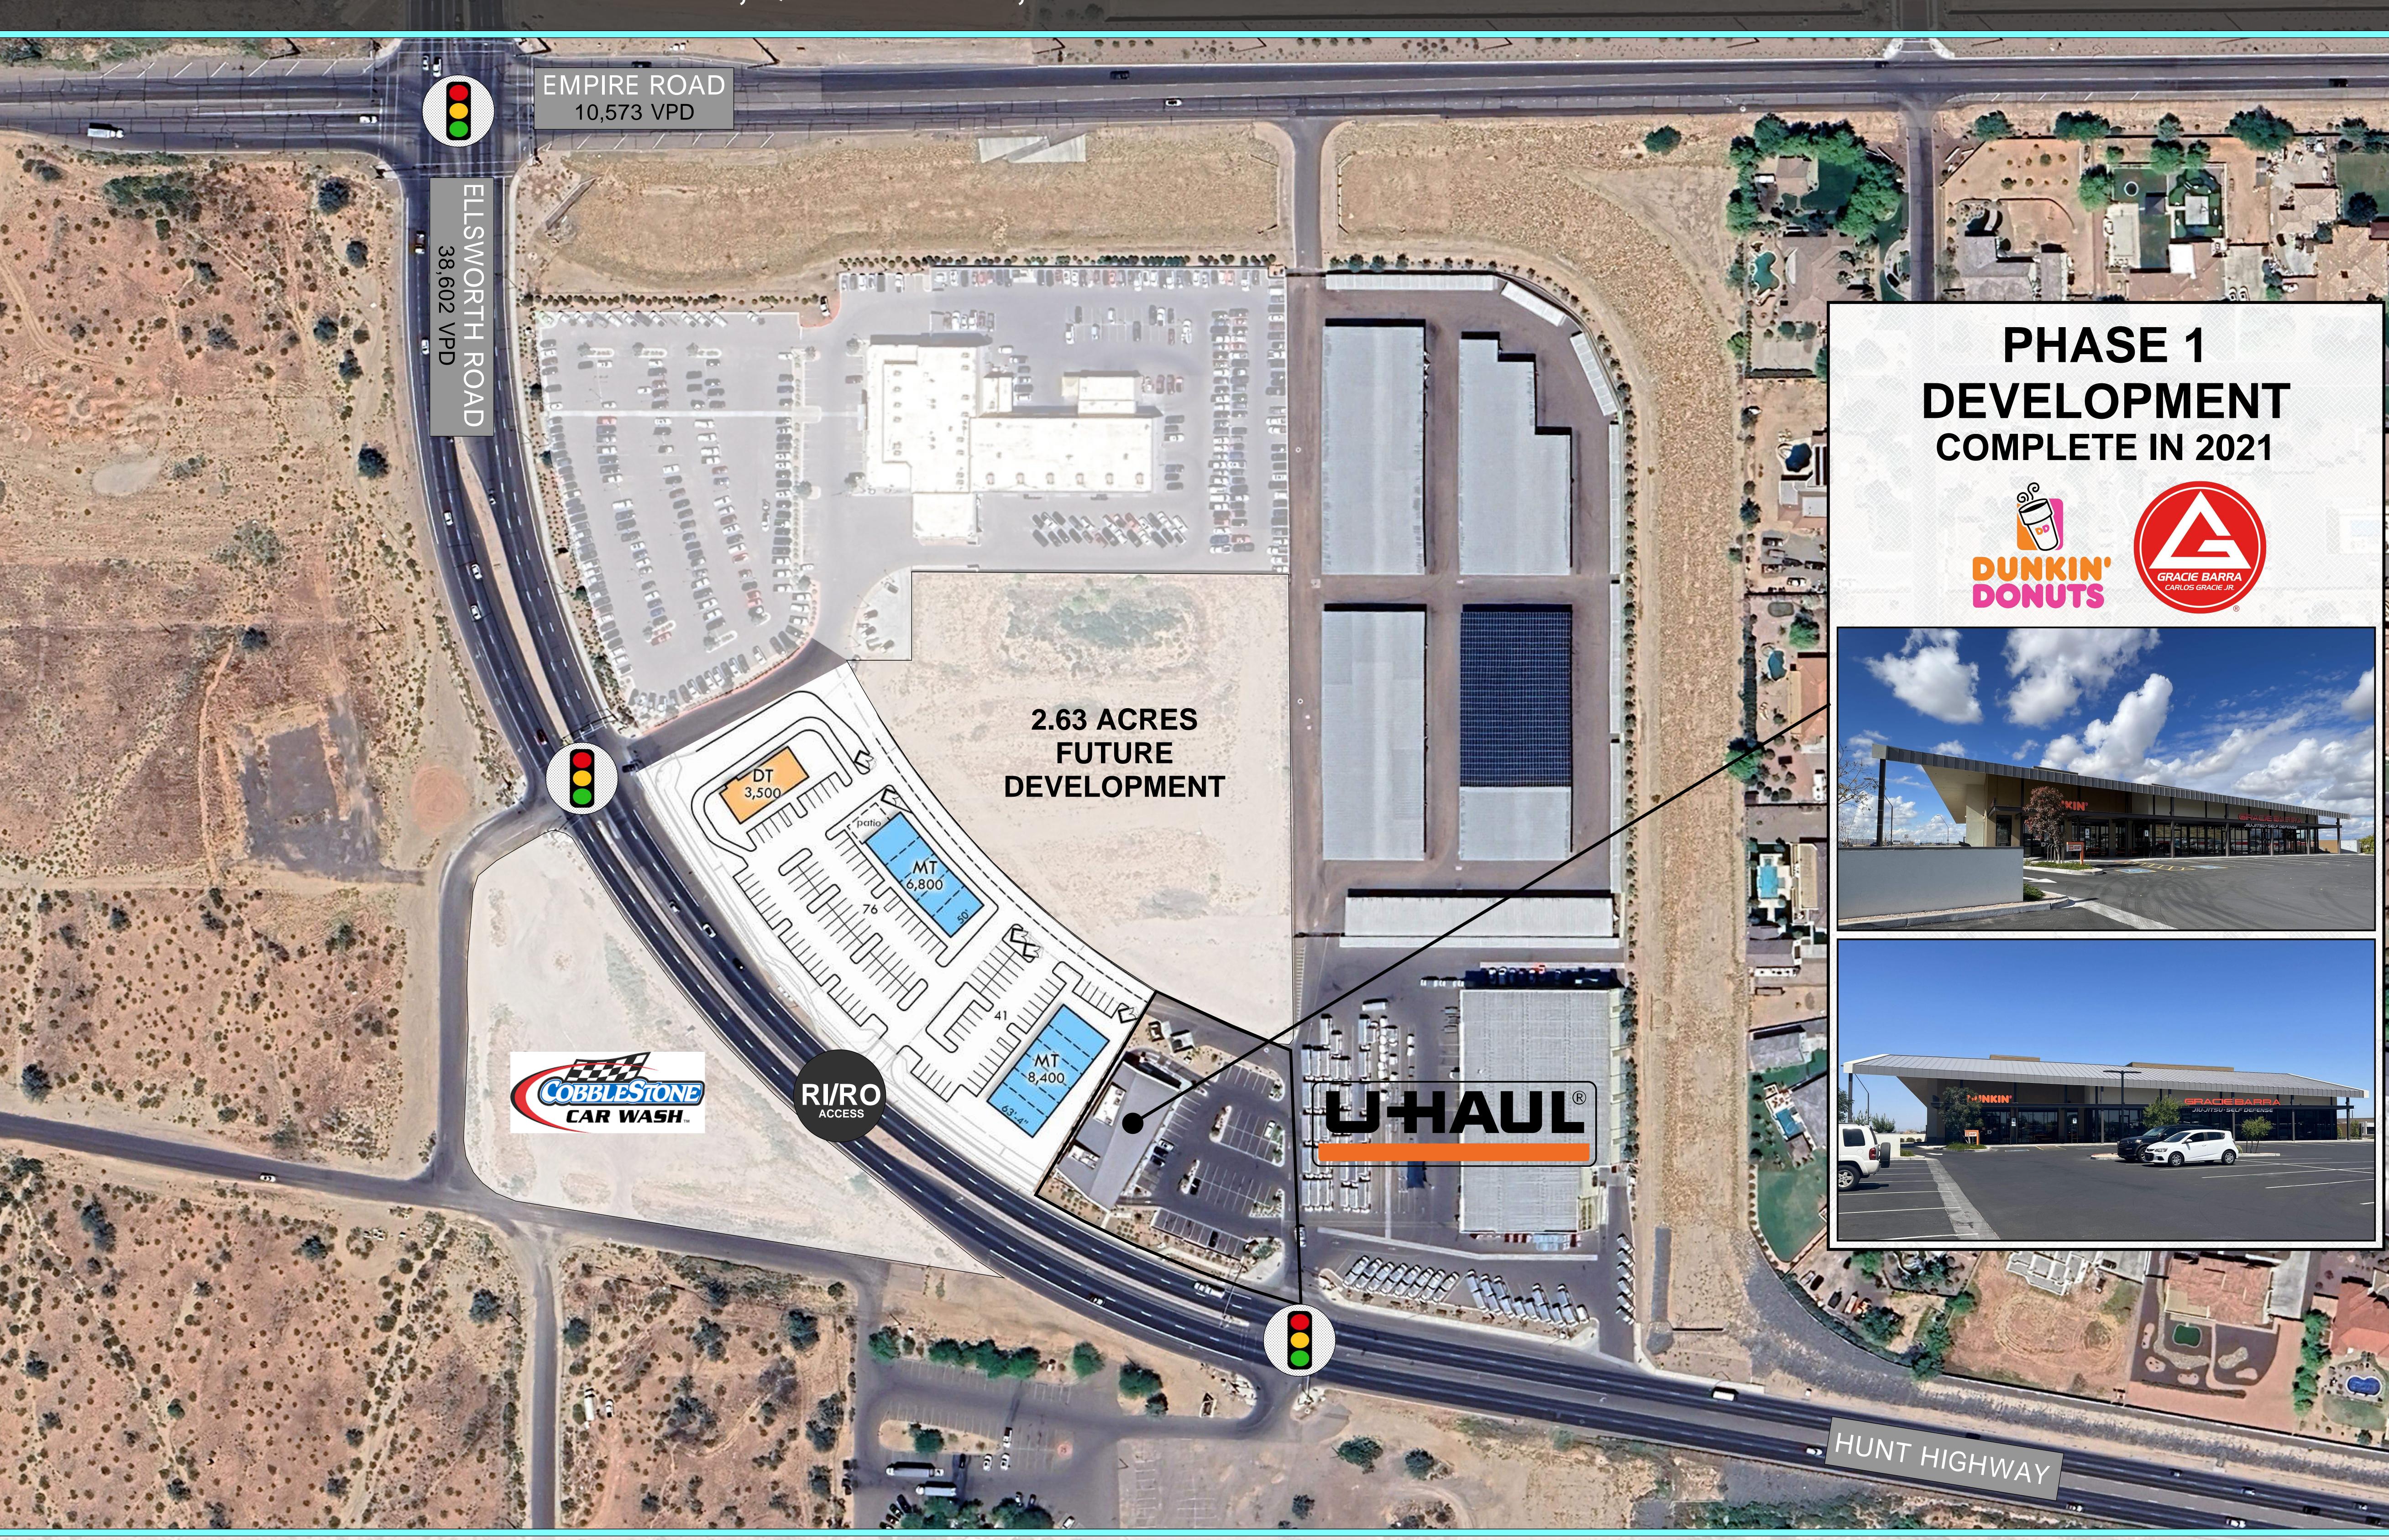

# SHOP BUILDINGS & DRIVE-THRU PAD AVAILABLE FOR GROUND LEASE

SEC ELLSWORTH ROAD & EMPIRE ROAD, QUEEN CREEK, ARIZONA

## SHOP BUILDINGS & DRIVE-THRU PAD AVAILABLE FOR GROUND LEASE

SEC ELLSWORTH ROAD & EMPIRE ROAD, QUEEN CREEK, ARIZONA