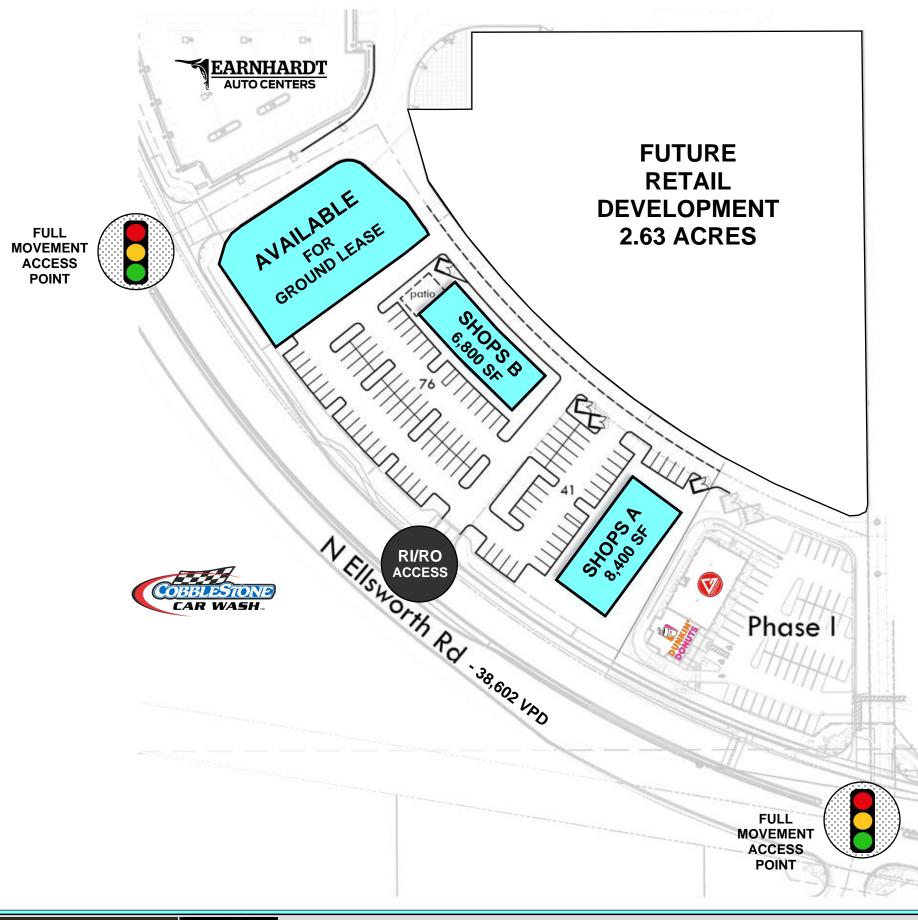

# SHOP BUILDINGS & DRIVE-THRU PAD AVAILABLE FOR GROUND LEASE

SEC ELLSWORTH ROAD & EMPIRE ROAD, QUEEN CREEK, ARIZONA

## SHOP BUILDINGS & DRIVE-THRU PAD AVAILABLE FOR GROUND LEASE

SEC ELLSWORTH ROAD & EMPIRE ROAD, QUEEN CREEK, ARIZONA