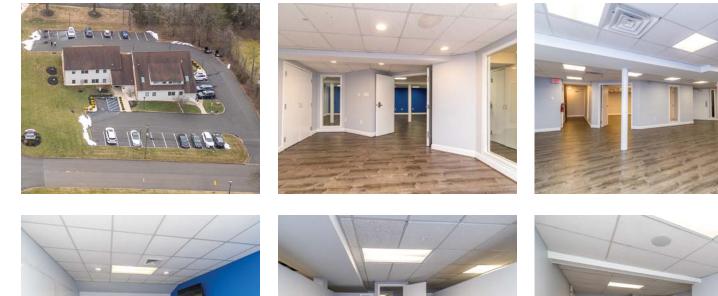

### ABOUT THE PROPERTY

Discover the perfect blend of convenience and flexibility in your new office at 4 Meadowbrook Lane. The space offers three individual suites of 2,200 SF each, two of which can be combined into a single, larger space. Situated midway between Montgomeryville and Doylestown, the location on Route 202 provides convenient accessibility for your professional or medical office needs.

#### Highlights include....

- **Tailored Spaces:** Existing floor plans provide move-in ready flexibility for any small business.
- Versatility: Three units of 2,200 SF each, two of which can be combined to provide flexibility for larger users.
- **Prime Location:** Bucks & Montgomery County access on Route 202 draws employees, clients, and patients from a large radius.