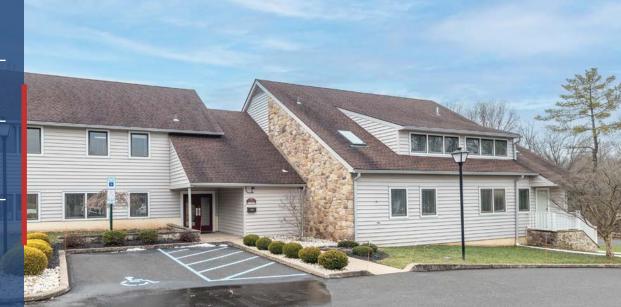

## **OFFICE SPACE FOR LEASE**

4 Meadowbrook Lane Chalfont, PA 18914

### ABOUT THE PROPERTY

Discover the perfect blend of convenience and flexibility in your new office at 4 Meadowbrook Lane. The space offers three individual suites of 2,200 SF each, two of which can be combined into a single, larger space. Situated midway between Montgomeryville and Doylestown, the location on Route 202 provides convenient accessibility for your professional or medical office needs.