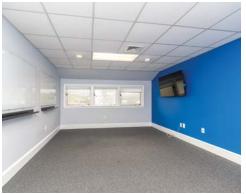

### ABOUT THE PROPERTY

Discover the perfect blend of convenience and flexibility in your new office at 4 Meadowbrook Lane. The space offers three individual suites of 2,200 SF each, two of which can be combined into a single, larger space. Situated midway between Montgomeryville and Doylestown, the location on Route 202 provides convenient accessibility for your professional or medical office needs.

#### Highlights include....

- **Tailored Spaces:** Existing floor plans provide move-in ready flexibility for any small business.
- Versatility: Three units of 2,200 SF each, two of which can be combined to provide flexibility for larger users.
- **Prime Location:** Bucks & Montgomery County access on Route 202 draws employees, clients, and patients from a large radius.