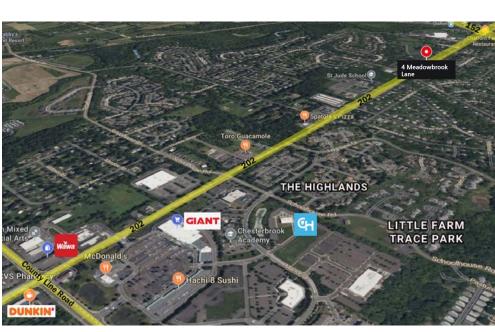

### ABOUT THE PROPERTY

Discover the perfect blend of convenience and flexibility in your new office at 4 Meadowbrook Lane. The space offers three individual suites of 2,200 SF each, two of which can be combined into a single, larger space. Situated midway between Montgomeryville and Doylestown, the location on Route 202 provides convenient accessibility for your professional or medical office needs.

#### Zoning: R-1 Zoning allows Medical or Professional Office uses

• Nearby Amenities: Wawa, Giant-anchored retail, Dunkin, CHOP Primary & Specialty Care facilities...all within a mile!