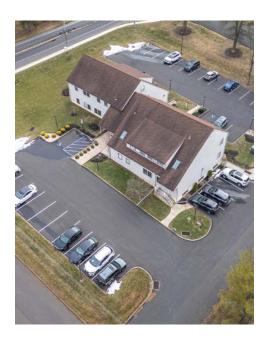

## **OFFICE SPACE FOR LEASE**

4 Meadowbrook Lane Chalfont, PA 18914

### ABOUT THE PROPERTY

Discover the perfect blend of convenience and flexibility in your new office at 4 Meadowbrook Lane. The space offers three individual suites of 2,200 SF each, two of which can be combined into a single, larger space. Situated midway between Montgomeryville and Doylestown, the location on Route 202 provides convenient accessibility for your professional or medical office needs.