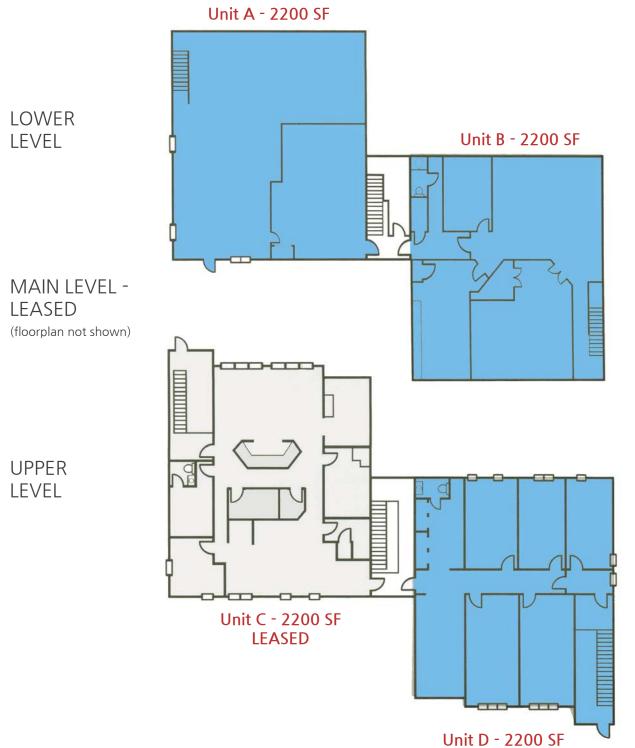

#### PRICE

\$14 PSF (modified gross)

SIZE

Individual suites of 2,200 SF each

### ABOUT THE PROPERTY

Discover the perfect blend of convenience and flexibility in your new office at 4 Meadowbrook Lane. The space offers three individual suites of 2,200 SF each, two of which can be combined into a single, larger space. Situated midway between Montgomeryville and Doylestown, the location on Route 202 provides convenient accessibility for your professional or medical office needs.

#### Highlights include....

- **Tailored Spaces:** Existing floor plans provide move-in ready flexibility for any small business.
- Versatility: Three units of 2,200 SF each, two of which can be combined to provide flexibility for larger users.
- **Prime Location:** Bucks & Montgomery County access on Route 202 draws employees, clients, and patients from a large radius.