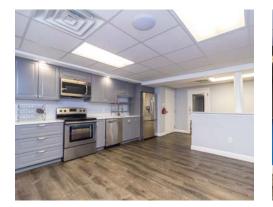

### ABOUT THE PROPERTY

Discover the perfect blend of convenience and flexibility in your new office at 4 Meadowbrook Lane. The space offers three individual suites of 2,200 SF each, two of which can be combined into a single, larger space. Situated midway between Montgomeryville and Doylestown, the location on Route 202 provides convenient accessibility for your professional or medical office needs.

#### Highlights include....

- **Tailored Spaces:** Existing floor plans provide move-in ready flexibility for any small business.
- Versatility: Three units of 2,200 SF each, two of which can be combined to provide flexibility for larger users.
- **Prime Location:** Bucks & Montgomery County access on Route 202 draws employees, clients, and patients from a large radius.