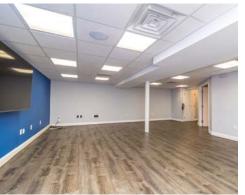

### ABOUT THE PROPERTY

Discover the perfect blend of convenience and flexibility in your new office at 4 Meadowbrook Lane. The space offers three individual suites of 2,200 SF each, two of which can be combined into a single, larger space. Situated midway between Montgomeryville and Doylestown, the location on Route 202 provides convenient accessibility for your professional or medical office needs.

#### Highlights include....

- **Tailored Spaces:** Existing floor plans provide move-in ready flexibility for any small business.
- Versatility: Three units of 2,200 SF each, two of which can be combined to provide flexibility for larger users.
- **Prime Location:** Bucks & Montgomery County access on Route 202 draws employees, clients, and patients from a large radius.