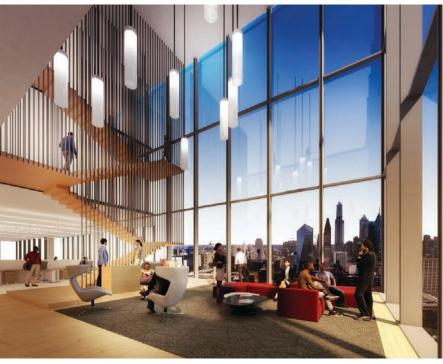

# State-of-the-Art Workplace

One uCity Square provides a world class building in the most prominent location on uCity Square. Side Core construction provides wide open floor plates, open winter gardens provide ample space for collaboration, and a LEED Platinum designation make One uCity Square the iconic centerpiece of uCity Square.