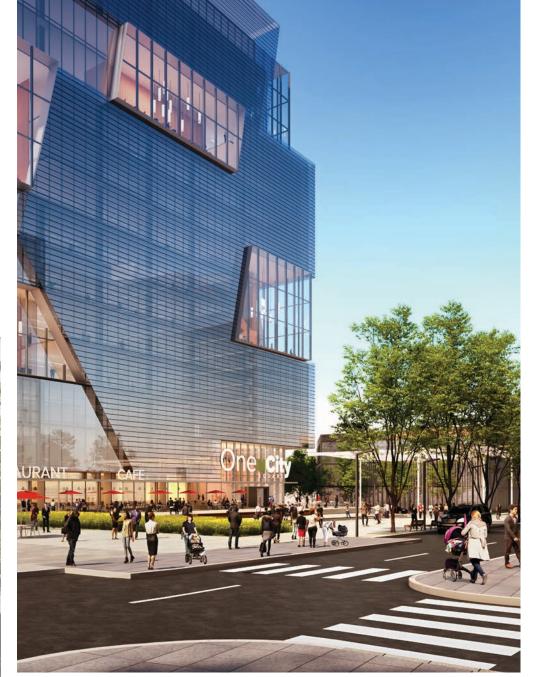

## Overview

Currently in pre-development, One uCity Square is an 11 story integrated community of office, lab, and retail space, complete with vertical winter gardens, on-site parking, and direct adjacency to a public square that will be activated with community programming such as yoga, movies, concerts, and more. The building is in a Keystone Opportunity Zone through 2028 and will benefit from Philadelphia's ten year real estate tax abatement.

The development features an open-air plaza wrapped with retail and activated by outdoor dining, park seating and event space. Programming for the space will include yoga, live music and farmers' markets. The square will be an amenity for the office and residential tenants and the entire community.