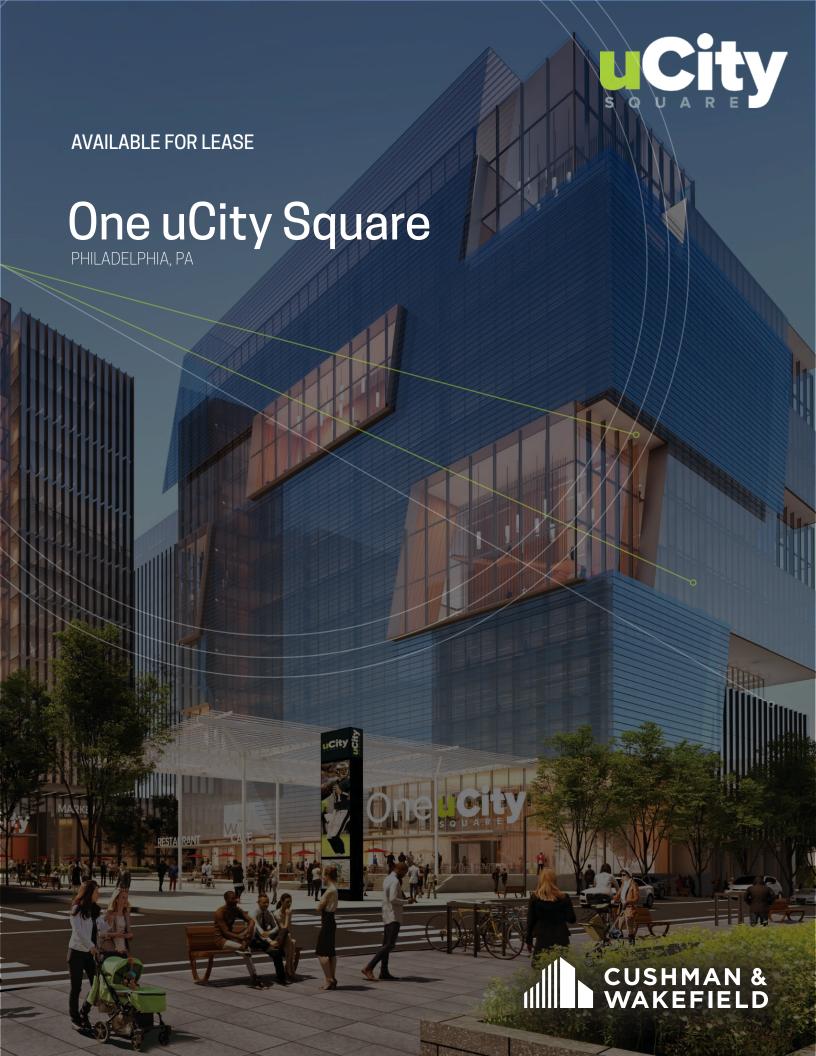

## Overview

Currently in pre-development, One uCity Square is an 11 story integrated community of office, lab, and retail space, complete with vertical winter gardens, on-site parking, and direct adjacency to a public square that will be activated with community programming such as yoga, movies, concerts, and more. The building is in a Keystone Opportunity Zone through 2028 and will benefit from Philadelphia's ten year real estate tax abatement.

# State-of-the-Art Workplace

One uCity Square provides a world class building in the most prominent location on uCity Square. Side Core construction provides wide open floor plates, open winter gardens provide ample space for collaboration, and a LEED Platinum designation make One uCity Square the iconic centerpiece of uCity Square.