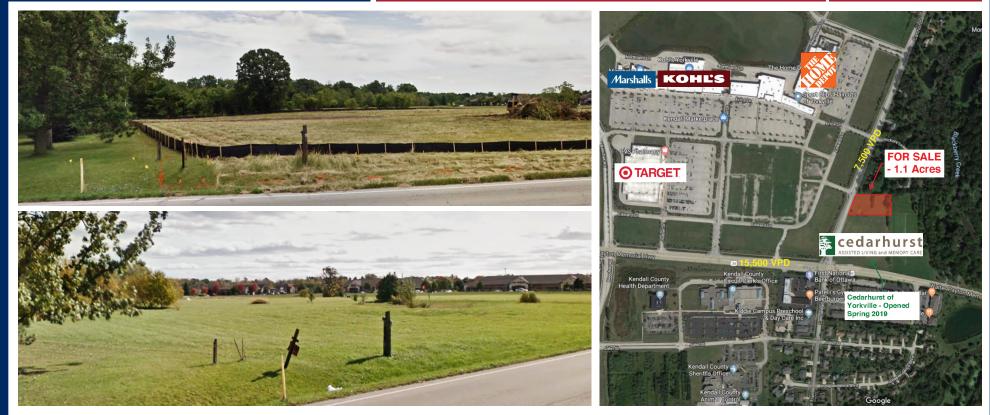

### FOR SALE • LEASE • BUILD TO SUIT 1.1 ACRES | YORKVILLE, IL CANNONBALL TRAIL & US 34 | LOT 2

### PROPERTY HIGHLIGHTS

- 15.5K cars per day
- All utilities to site

FOR MORE

- Zoned PUD
- Ideal for medical, retail, or office

NICK DWYER · DOVER DEVELOPMENT, LLC

INFORMATION: Direct: 314.884.8968 · Mobile: 314.707.1845 · ndwyer@dover-development.com

#### FOR SALE • LEASE • BUILD TO SUIT 1.1 ACRES | YORKVILLE, IL CANNONBALL TRAIL & US 34 | LOT 2