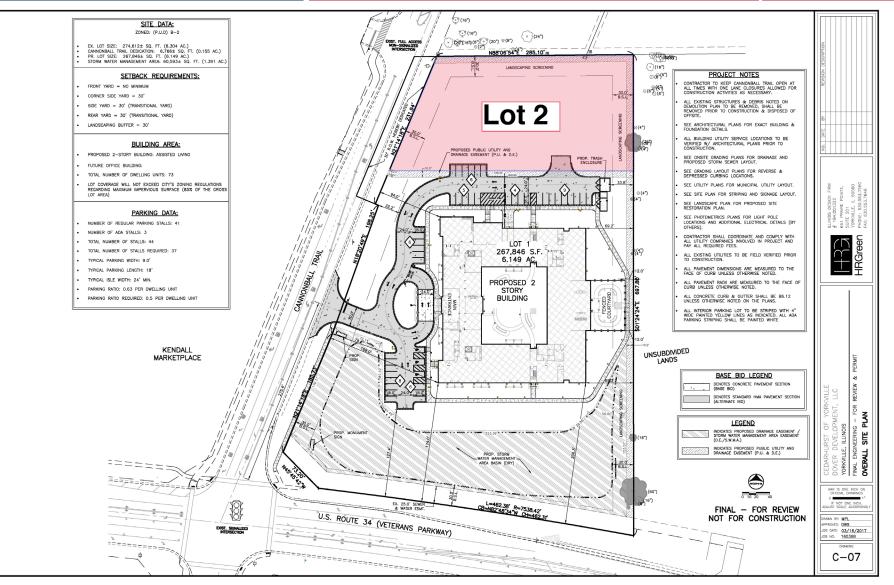

### FOR SALE • LEASE • BUILD TO SUIT 1.1 ACRES | YORKVILLE, IL CANNONBALL TRAIL & US 34 | LOT 2

### PROPERTY HIGHLIGHTS

- 15.5K cars per day
- All utilities to site

FOR MORE

- Zoned PUD
- Ideal for medical, retail, or office

NICK DWYER · DOVER DEVELOPMENT, LLC

INFORMATION: Direct: 314.884.8968 · Mobile: 314.707.1845 · ndwyer@dover-development.com

#### FOR SALE • LEASE • BUILD TO SUIT 1.1 ACRES | YORKVILLE, IL CANNONBALL TRAIL & US 34 | LOT 2