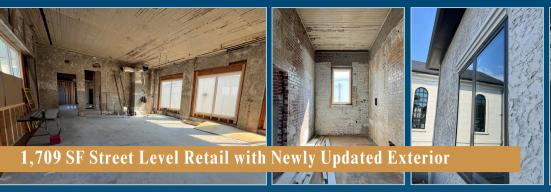

## **Property Highlights**

- Newly renovated exterior
- 2 Blocks from Marietta Square
- 9+ Dedicated Parking Spots
- CBD Entertainment district "Open container for alcohol approved"
- The City of Marietta has proposed a traffic light at this location, with 10,000-14,000 cars passing daily
- Ready for Tenant Build Out

1,709 SF Terrace Level Storage

Retail Space for Lease in Historic Marietta with 3,418 SF with 9+ Dedicated Parking Spaces Located in a Thriving Community with Restaurants, Bars, Shops, Offices, and Residences