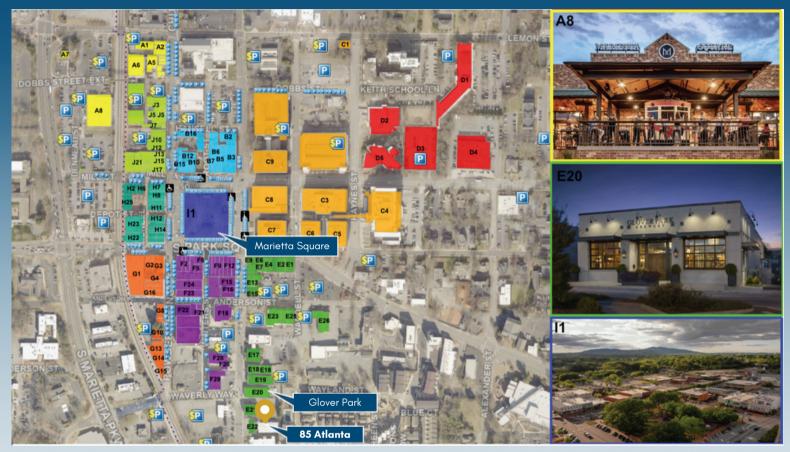

## **Downtown Marietta**

- Charming downtown with brick sidewalks, shops, & restaurants
- Proximity to major attractions such as Kennesaw Mountain National Park, & the new Atlanta Braves Stadium.
- Just off the new Mountain to River Trail that runs from Kennesaw Mountain to the Chattahoochee River
- Convenient Access to I-75 and I-285