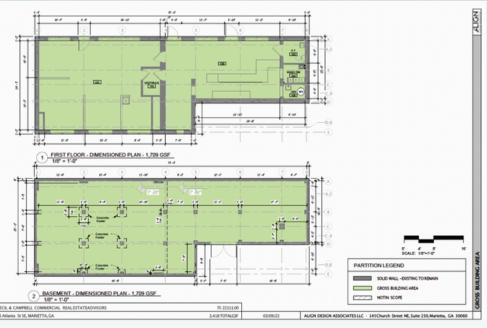

85 Atlanta Street

Historic Marietta Square Rate \$21.50 NNN | 3,418 SF | 2 Floors

1,709 SF Terrace Level Storage

Retail Space for Lease in Historic Marietta with 3,418 SF with 9+ Dedicated Parking Spaces Located in a Thriving Community with Restaurants, Bars, Shops, Offices, and Residences