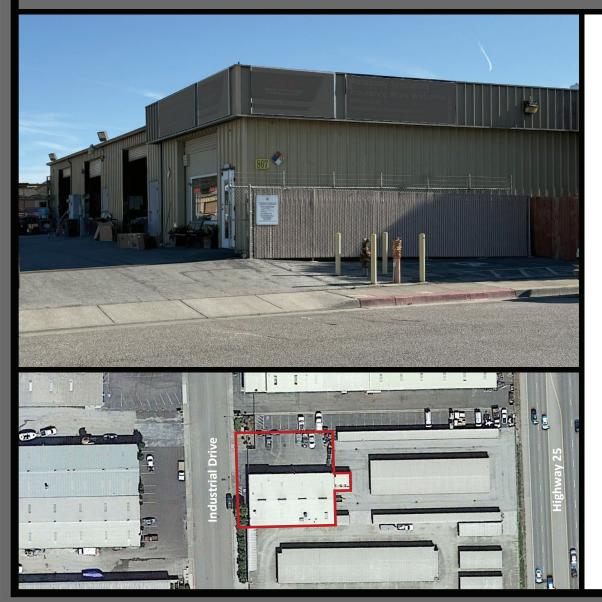

## FOR LEASE INDUSTRIAL WAREHOUSE/SHOP

## 867 INDUSTRIAL DRIVE HOLLISTER, CA 95023

Located on Industrial Drive, this facility is centrally located in Hollister with convenient access to Highway 25.

Currently used as an auto body/mechanic shop, this property provides an opportunity for a variety of industrial uses, including automotive.

The property features one paint booth, fenced parking lot, fire sprinklers, multiple restrooms, and heavy 800A 3-phase power.

| APN:             | 056-270-019                                |
|------------------|--------------------------------------------|
| Zoning:          | Industrial (M-1)                           |
| Land Area:       | 0.30 acres (+/-)                           |
| Building Area:   | 6,400 square feet (+/-)                    |
| Office Buildout: | 820 square feet (+/-)                      |
| Eave Height:     | 13'-6" (+/-)                               |
| Roll-Up Doors:   | 3 doors (12' x 12')                        |
| Asking Rent:     | \$7,680 per month (\$1.20 per square foot) |
| Lease Type:      | Industrial gross                           |