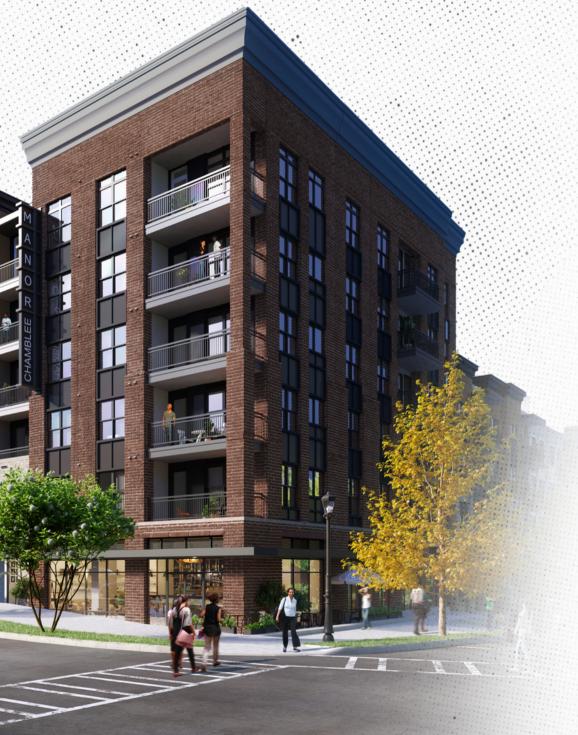

RENTAL EVOLUTION

# Retail and Restaurant Space for Lease in New Mixed Use Development

#### Delivering Summer 2024

- +/- 1,200 8,761 RSF of Retail, Restaurant, and Office
- Over 1,300 SF of New Residential units delivered or in development within 2 blocks
- Excellent visibility on Peachtree Boulevard (+40k AADT)
- Near new major developments (NBCUniversal/Gray Studios, Toll Brothers, City Center)
- Prime Location in dynamic Chamblee market
- Excellent Demographics
  - Population
    - 1 mile: 20,821; 3 mile: 125,107; 5 mile: 322,428
  - Households
    - 1 mile: 9,095; 3 mile: 51,456; 5 mile: 137,382
  - Average Household Income
    - 1 mile: \$128,533; 3 mile: \$117,995; 5 mile: \$126,047
- Walk to Marta and Chamblee Rail Trail
- Close to Perimeter, Brookhaven, Buckhead

#### For M