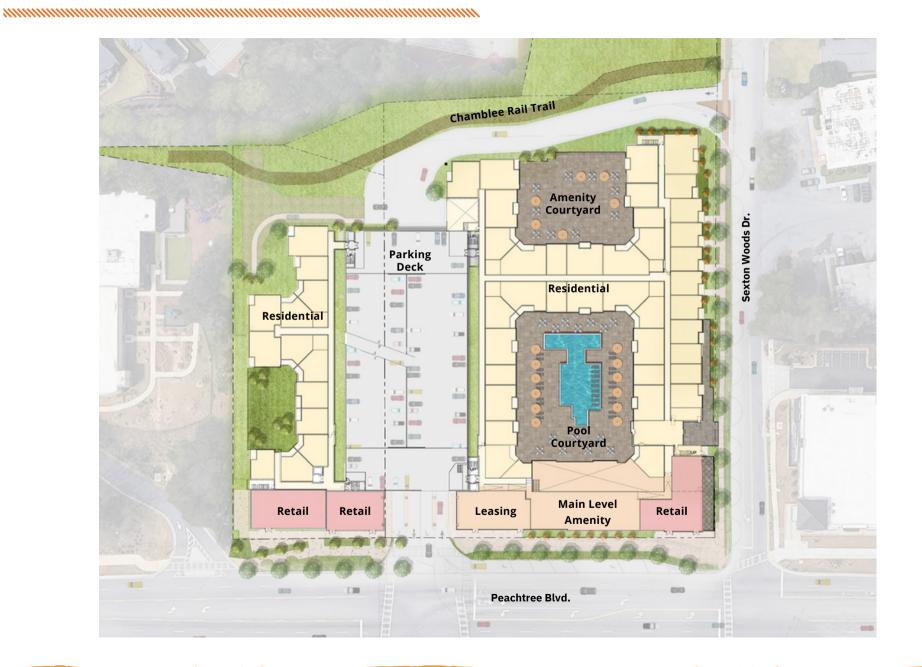

ree Boulevard (+40k AADT)
- Near new major developments (NBCUniversal/Gray Studios, Toll Brothers, City Center)
- Prime Location in dynamic Chamblee market
- Excellent Demographics
  - Population
    - 1 mile: 20,821; 3 mile: 125,107; 5 mile: 322,428
  - Households
    - 1 mile: 9,095; 3 mile: 51,456; 5 mile: 137,382
  - Average Household Income
    - 1 mile: \$128,533; 3 mile: \$117,995; 5 mile: \$126,047
- Walk to Marta and Chamblee Rail Trail
- Close to Perimeter, Brookhaven, Buckhead

#### For More Information:

Taylor Smith 678.712.4922 taylor@terminuscre.com



# **PROPERTY RENDERINGS**

Peachtree Blvd & Chamblee Tucker Rd



# **PROPERTY RENDERINGS**

Sexton Woods Dr



#### **FLOOR PLAN**

and and the commence of the co



Suites A, B, and C face Peachtree Blvd

### **SITE PLAN**