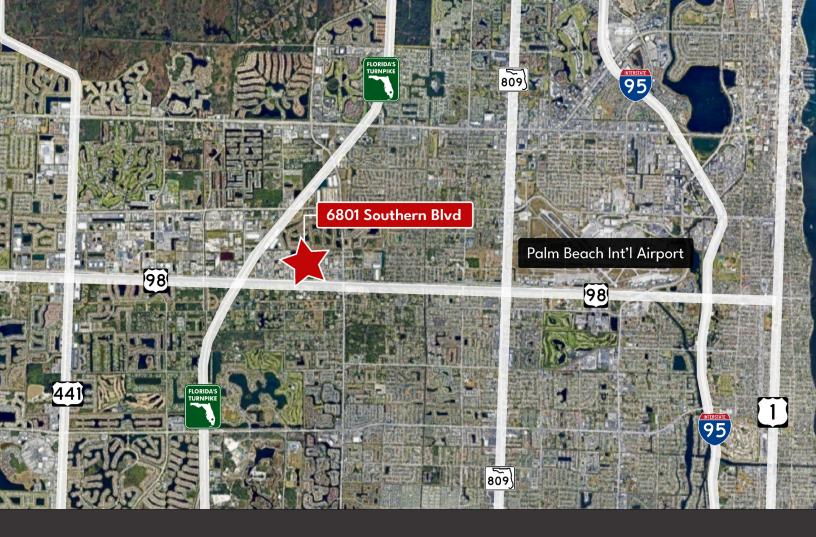

**Site Location:** 6801 Southern Blvd Palm Beach, FL 33413

#### **DISTANCE TO:**

- Southern Blvd:
- Florida's Turnpike:
- 441 (SR 7):
- Palm Beach International:
  - Port of Palm Beach: 14 miles

Frontage

< 1 mile

3 miles

6 miles

For Leasing Inquiries, Contact: