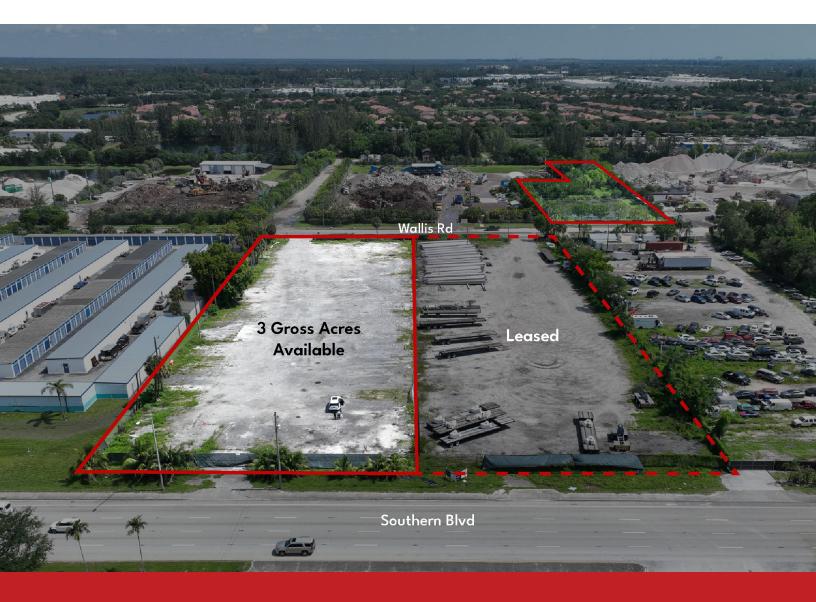

## SOUTHERN BLVD OUTDOOR STORAGE

+/- 3 GROSS ACRES Available for Lease

Pat McBride, SIOR, Esq. pmcbride@comreal.com 305-619-2937 Chris Spear, SIOR, CCIM cspear@comreal.com (305) 807-7662

### 

- 3 gross acres
- 165' of frontage on Southern Boulevard
- Access via Southern Boulevard & Wallis Road
- Industrial Land (IL) Zoning, Palm Beach
- Fully fenced and secure
- Inquire for Lease Rate