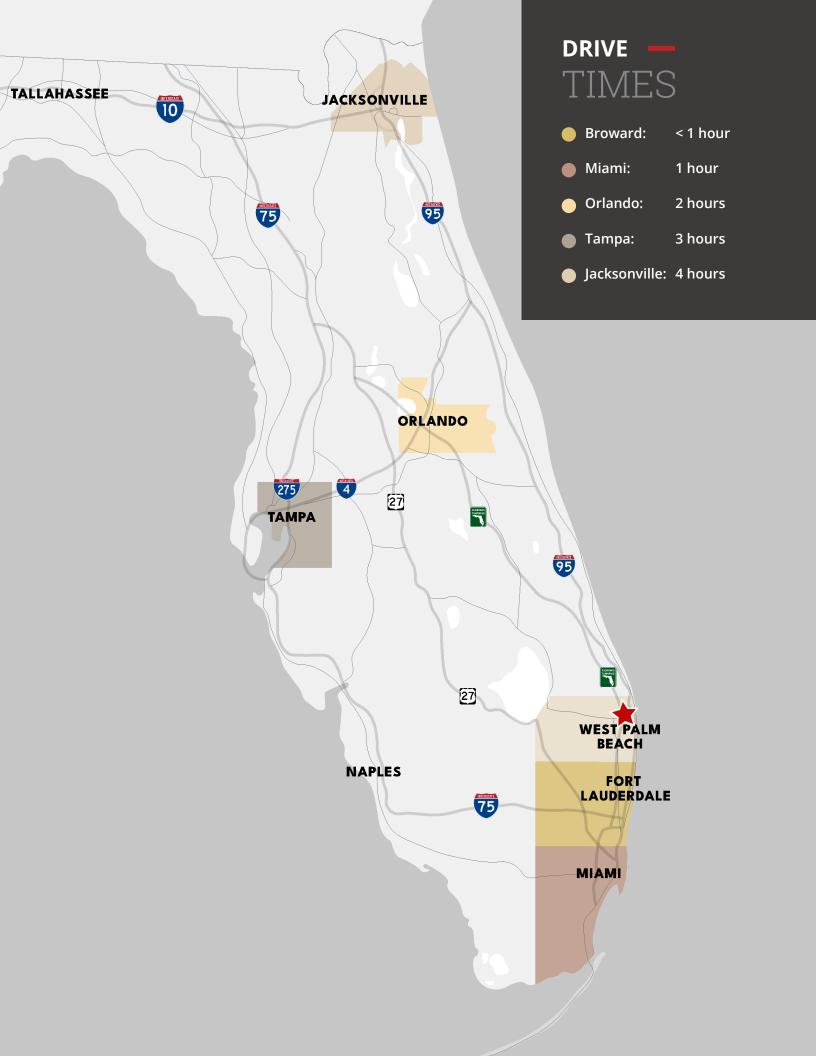

#### **DISTANCE TO:**

- Southern Blvd:
- Florida's Turnpike:
- 441 (SR 7):
- Palm Beach International:
  - Port of Palm Beach: 14 miles

Frontage

< 1 mile

3 miles

6 miles

For Leasing Inquiries, Contact: