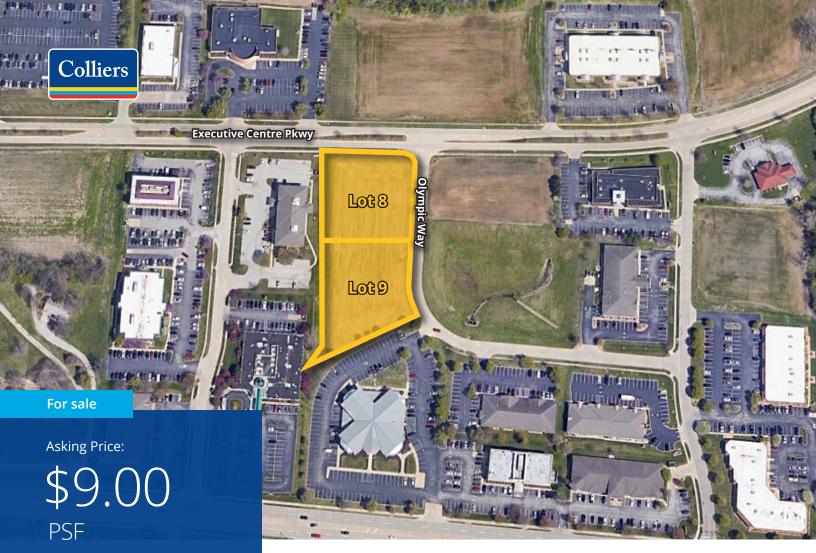

## Olympic Way, St. Peters, MO 63376

Lot 8: 1.03 AC Lot 9: 1.0 AC

## **Property Highlights**

- Can be combined for 2.03 acres
- Great access to both I-70 and Highway 370
- Excellent proximity to amenities including restaurants, hotels, Mid Rivers Mall, BJC St. Peters Hospital, etc.
- Zoned Special District (SD-RD) in the City of St. Peters
- Water and sewer on site
- Flat/level site

### For sale

Asking Price: \$9.00 PSF

Accelerating success.

# Olympic Way, St. Peters, MO 63376

Lot 8: 1.03 AC Lot 9: 1.0 AC