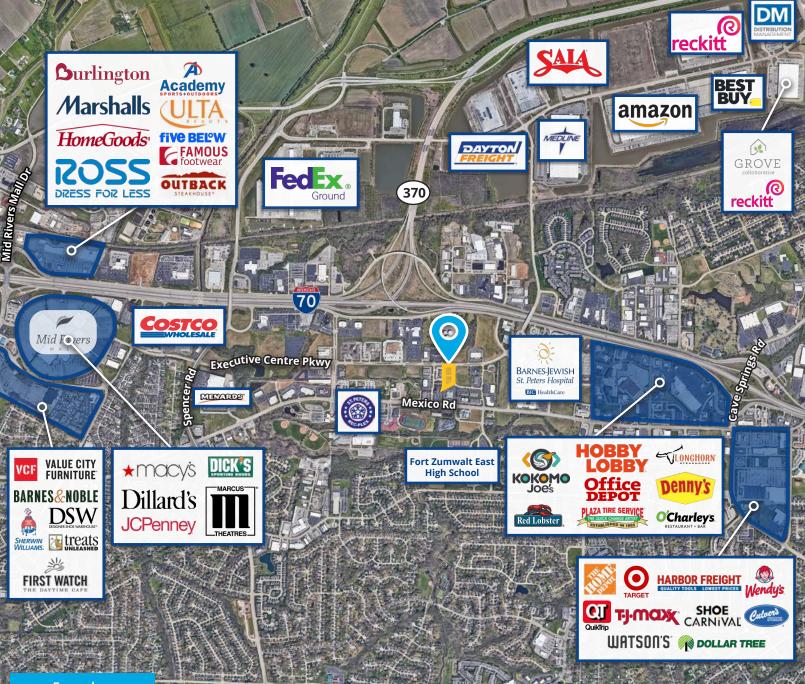

## **Property Highlights**

- Can be combined for 2.03 acres
- Great access to both I-70 and Highway 370
- Excellent proximity to amenities including restaurants, hotels, Mid Rivers Mall, BJC St. Peters Hospital, etc.
- Zoned Special District (SD-RD) in the City of St. Peters
- Water and sewer on site
- Flat/level site