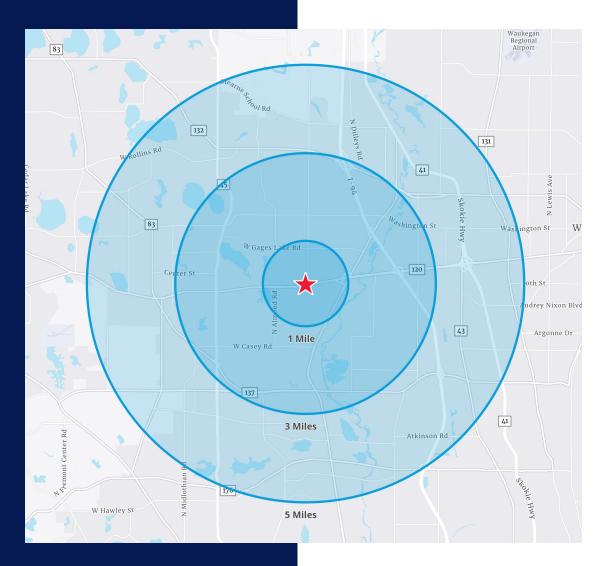

# Demographics

## 1 Miles

| Population        | 5,220     |
|-------------------|-----------|
| Median Age        | 45.9      |
| Avg. Income       | \$119,443 |
| Median Home Value | \$367,000 |

### 3 Miles

| Population        | 39,213    |
|-------------------|-----------|
| Median Age        | 43.2      |
| Avg. Income       | \$127,546 |
| Median Home Value | \$366,414 |

## 5 Miles

| Population        | 120,335   |
|-------------------|-----------|
| Median Age        | 40.4      |
| Avg. Income       | \$111,917 |
| Median Home Value | \$348,224 |