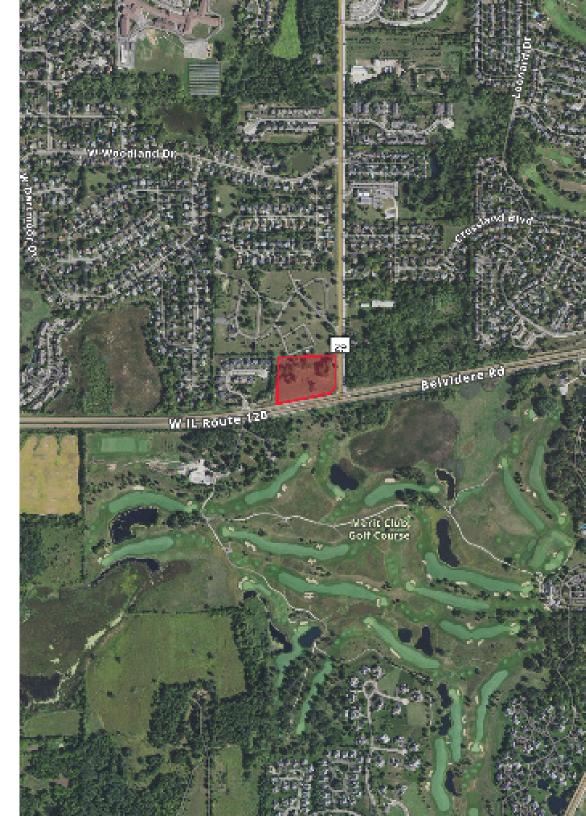

## For Sale - 4.6 Acres Available Commercial/Residential Development Opportunity

## 17072 W. IL Route 120 Grayslake, IL Belvidere Rd W IL Route 120 leric Club Golf Course iond Forest Saint Sava Orthoddx Church and Monastery/ Cometery

# Property **Specs**

| Address        | 17072 W. IL Route 120, Grayslake, IL                                           |  |  |
|----------------|--------------------------------------------------------------------------------|--|--|
| County         | Lake                                                                           |  |  |
| Acres          | 4.6                                                                            |  |  |
| Zoning         | OS                                                                             |  |  |
| Traffic Counts | IL Route 120 26,900                                                            |  |  |
| Frontage       | 700' on IL Route 120                                                           |  |  |
| APN            | 07-32-200-004                                                                  |  |  |
| Taxes (2023)   | Exempt                                                                         |  |  |
| Price PSF      | \$5.99                                                                         |  |  |
| Sale Price     | \$1,200,000                                                                    |  |  |
| Highlights     | <ul> <li>Potential for residential or commercial<br/>development</li> </ul>    |  |  |
|                | <ul> <li>Unincorporated Lake County - Need to annex<br/>into Gurnee</li> </ul> |  |  |
|                | High Traffic Counts                                                            |  |  |
|                | Across the street from Merit Club Golf Course                                  |  |  |
|                | • 30-minute drive to O'Hare International Airport                              |  |  |