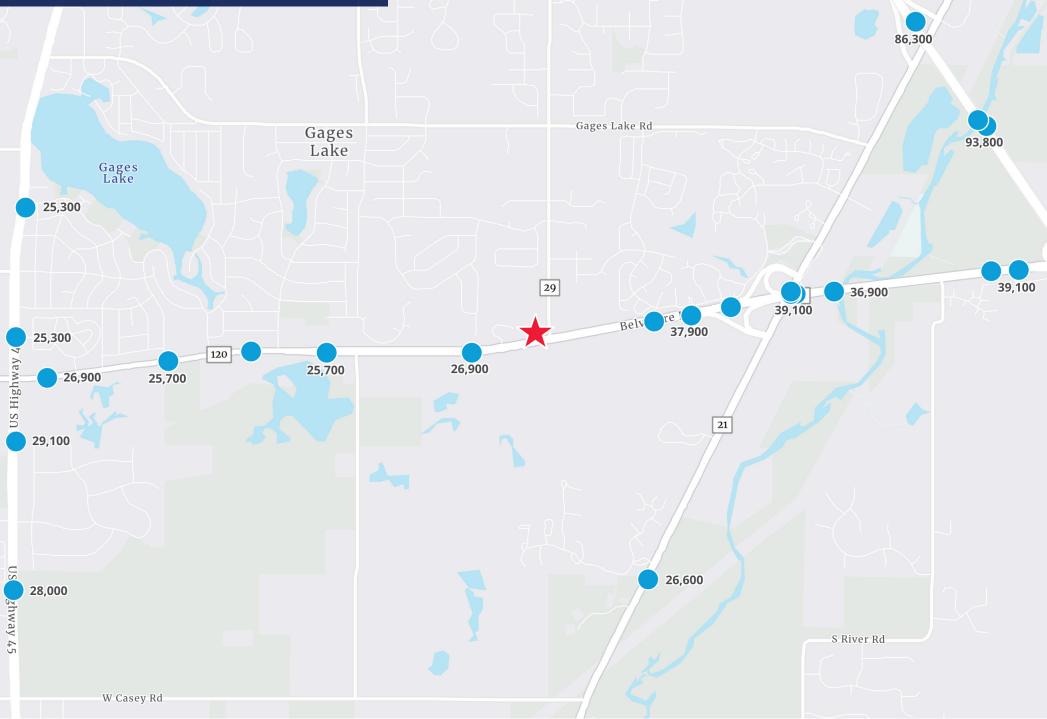

# Property **Specs**

| Address        | 17072 W. IL Route 120, Grayslake, IL                                           |  |  |
|----------------|--------------------------------------------------------------------------------|--|--|
| County         | Lake                                                                           |  |  |
| Acres          | 4.6                                                                            |  |  |
| Zoning         | OS                                                                             |  |  |
| Traffic Counts | IL Route 120 26,900                                                            |  |  |
| Frontage       | 700' on IL Route 120                                                           |  |  |
| APN            | 07-32-200-004                                                                  |  |  |
| Taxes (2023)   | Exempt                                                                         |  |  |
| Price PSF      | \$5.99                                                                         |  |  |
| Sale Price     | \$1,200,000                                                                    |  |  |
| Highlights     | <ul> <li>Potential for residential or commercial<br/>development</li> </ul>    |  |  |
|                | <ul> <li>Unincorporated Lake County - Need to annex<br/>into Gurnee</li> </ul> |  |  |
|                | High Traffic Counts                                                            |  |  |
|                | Across the street from Merit Club Golf Course                                  |  |  |
|                | • 30-minute drive to O'Hare International Airport                              |  |  |