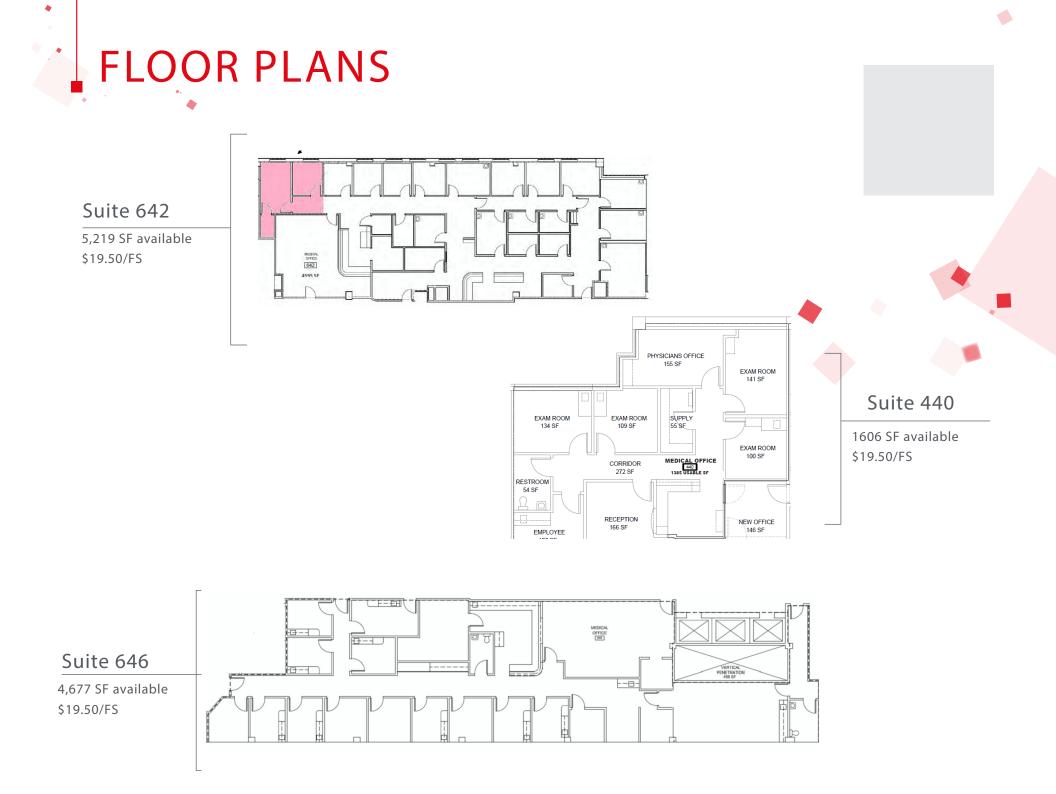

## **Research MOB Building 2**

2340 E Meyer Blvd Building 2 Kansas City, MO 64132

## **Move-in Ready** Medical Suites Available

**RJ** Trowbridge Vice President +1 913 469 4637 rj.trowbridge@jll.com avery.comeau@jll.com

2340 Building 2

Avery Comeau Associate +1 913 927 9252

Suite 340

1,577 SF available \$16.50/FS

Suite 396

961 SF available \$19.50/FS

## **PROPERTY FEATURES**

- On campus medical office building
- Newly available move in ready suites for lease
- 19.50 PSF gross lease rate
- TI allowance available
- Directly connected to 590 bed hospital
- Existing tenants include nephrology, obgyn, fertility, dialysis, infectious disease
- Centralized location directly off 71 highway