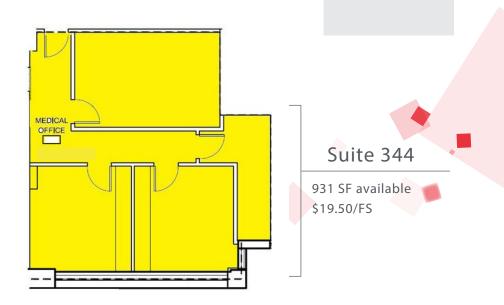

## **Research MOB Building 2**

2340 E Meyer Blvd Building 2 Kansas City, MO 64132

## **Move-in Ready** Medical Suites Available

**RJ** Trowbridge Vice President +1 913 469 4637 rj.trowbridge@jll.com avery.comeau@jll.com

2340 Building 2

Avery Comeau Associate +1 913 927 9252





Suite 340

1,577 SF available \$16.50/FS





Suite 396

961 SF available \$19.50/FS







## **PROPERTY FEATURES**







- On campus medical office building
- Newly available move in ready suites for lease
- 19.50 PSF gross lease rate
- TI allowance available
- Directly connected to 590 bed hospital
- Existing tenants include nephrology, obgyn, fertility, dialysis, infectious disease
- Centralized location directly off 71 highway





For more information, contact:

**RJ** Trowbridge **Avery Comeau** Vice President Associate +1 913 469 4637 rj.trowbridge@jll.com

+1 913 927 9252 avery.comeau@jll.

"Although information has been obtained from sources deemed reliable, JLL does not make any guarantees, warranties or representations, express or implied, as to the completeness or accuracy as to the information contained herein. Any pr