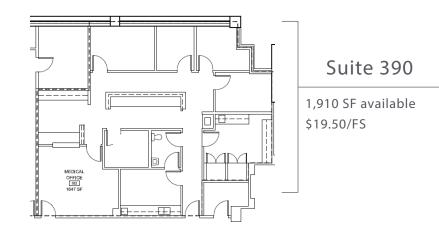

## **Research MOB Building 2**

2340 E Meyer Blvd Building 2 Kansas City, MO 64132

## **Move-in Ready** Medical Suites Available

**RJ** Trowbridge Vice President +1 913 469 4637 rj.trowbridge@jll.com avery.comeau@jll.com

2340 Building 2

Avery Comeau Associate +1 913 927 9252





Suite 340

1,577 SF available \$16.50/FS





Suite 396

961 SF available \$19.50/FS







## **PROPERTY FEATURES**







- On campus medical office building
- Newly available move in ready suites for lease
- 19.50 PSF gross lease rate
- TI allowance available
- Directly connected to 590 bed hospital
- Existing tenants include nephrology, obgyn, fertility, dialysis, infectious disease
- Centralized location directly off 71 highway





For more information, contact:

**RJ** Trowbridge **Avery Comeau** Vice President Associate +1 913 469 4637 rj.trowbridge@jll.com

+1 913 927 9252 avery.comeau@jll.

"Although information has been obtained from sources deemed reliable, JLL does not make any guarantees, warranties or representations, express or implied, as to the completeness or accuracy as to the information contained herein. Any projections, opinions, assumptions or estimate