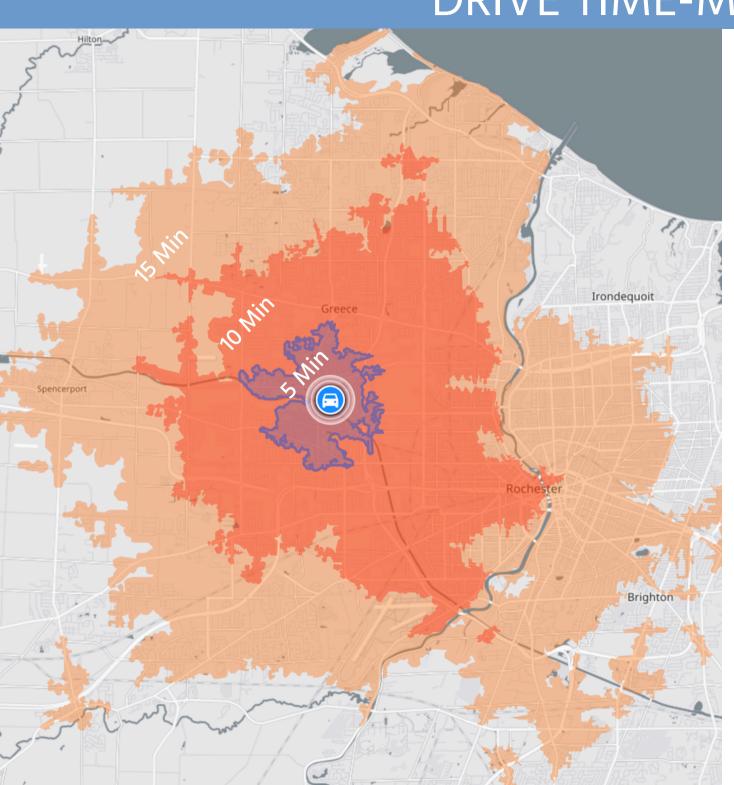

# DRIVE TIME-MARKET REACH

#### **5 MINUTES**

Population 3,986

S Household Income \$66.836

Employees 1,400

Median Age
45.6

#### 10 MINUTES

Population 83,158

\$57,401

£mployees 36,573

Median Age 38.2

#### 15 MINUTES

Population 320,993

\$56,431

£mployees 162,656

Median Age 37.0