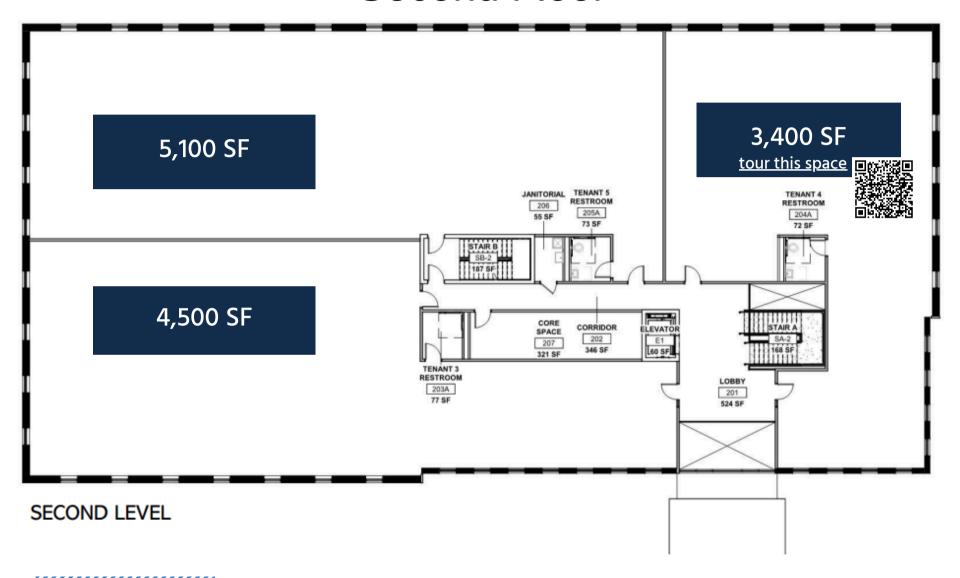

### 2nd FLOOR

### Second Floor

Divisions for example purposes only. 2nd floor available as entire floor plate or demise to suit.