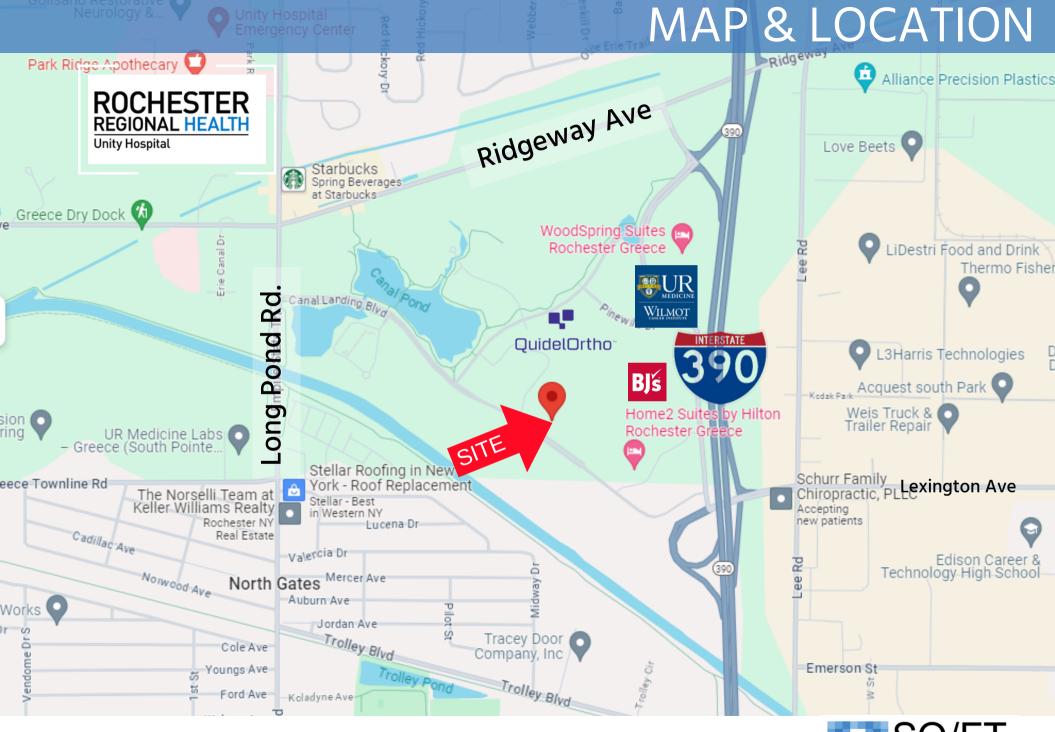

One of the key advantages of 130 Canal Landing Boulevard is its proximity to renowned medical facilities, including the Rochester Regional Health Unity Hospital and the prestigious UR Wilmot Cancer Center. This strategic location offers convenience and accessibility for medical professionals and patients alike, fostering collaboration and enhancing patient care.

## SITE AERIAL