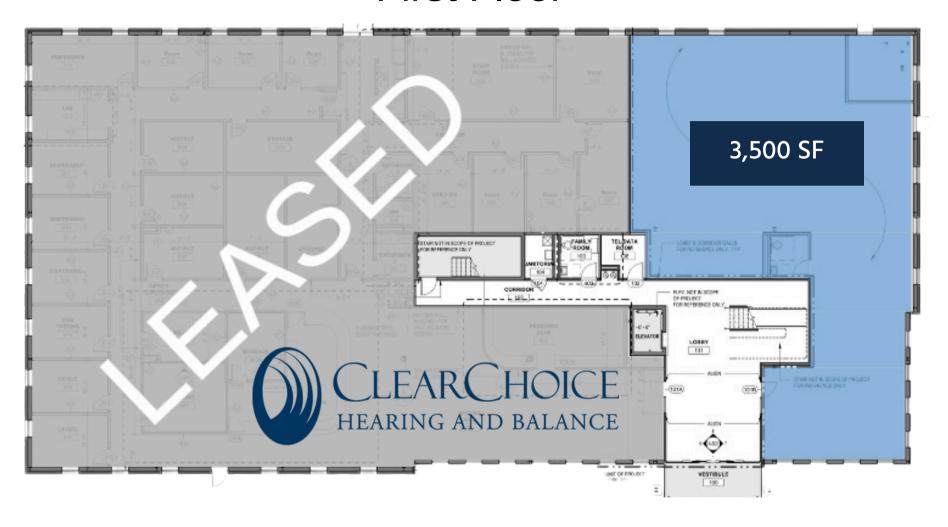

onvenience and accessibility for employees and visitors.

Whether you're seeking a modern medical facility or a contemporary office space, 130 Canal Landing Boulevard offers the perfect combination of functionality, convenience, and style. Experience the epitome of modern workspace in Greece, NY, and elevate your business to new heights. Schedule a viewing today and discover the endless possibilities awaiting you at this exceptional property.



# DRIVE TIME-MARKET REACH



#### **5 MINUTES**

Population 3,986

S Household Income \$66.836

Employees 1,400

Median Age
45.6

#### 10 MINUTES

Population 83,158

\$57,401

£mployees 36,573

Median Age 38.2

#### 15 MINUTES

Population 320,993

\$56,431

£mployees 162,656

Median Age 37.0







## SITE AERIAL





# 1st FLOOR

### First Floor







### 2nd FLOOR

### Second Floor



Divisions for example purposes only. 2nd floor available as entire floor plate or demise to suit.



#### **CONTACT INFO**

#### **Exclusive Brokers**



www.sqftbrokerage.com

Derek Ritter

Derek@sqftbrokerage.com

Zach Paruzynski zach@sqftbrokerage.com

유사 585.895.2724