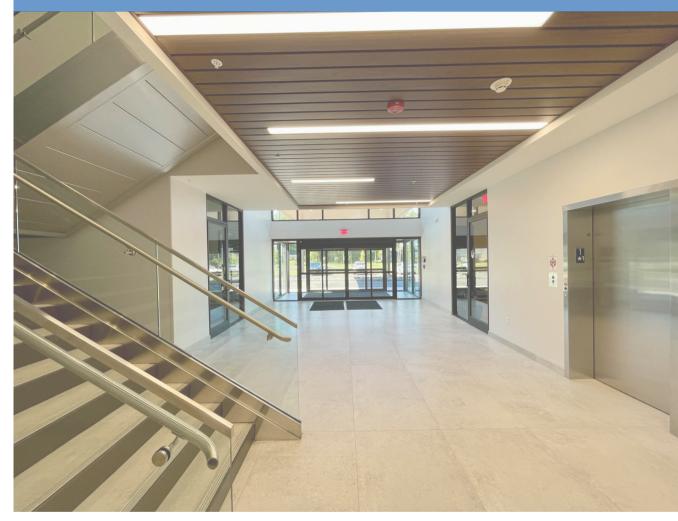

Upon entering, you'll be greeted by a contemporary lobby adorned with abundant glass, allowing natural light to flood the space and create an inviting atmosphere. The building's design emphasizes both efficiency and comfort, making it an ideal setting for medical practices, offices, or any business looking for a cutting-edge workspace.