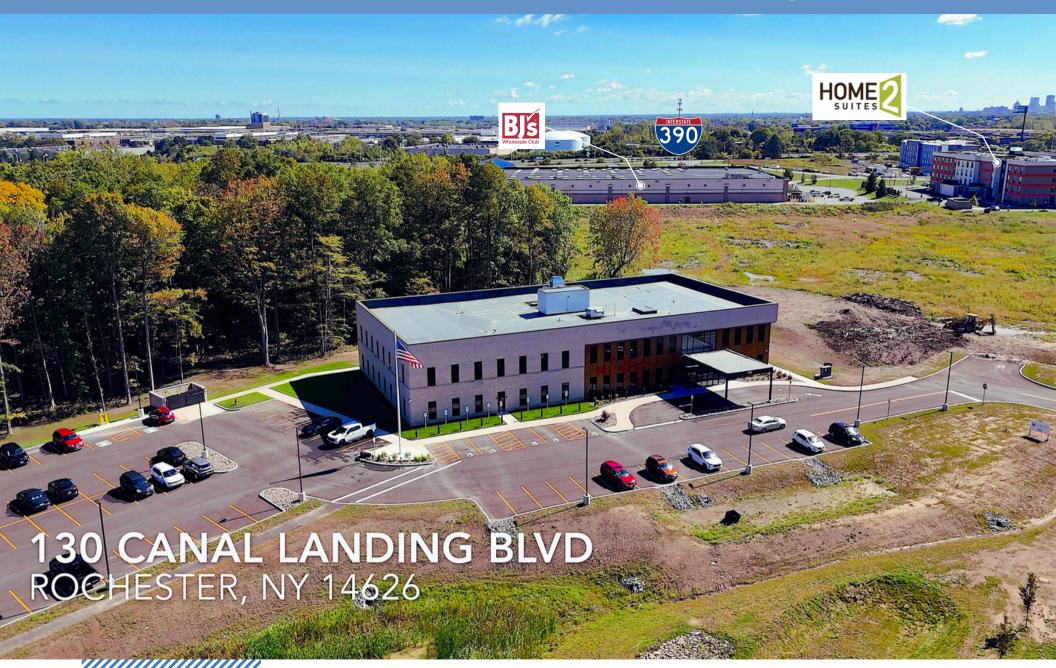

## SITE AERIAL

### PROPERTY DESCRIPTION

Welcome to 130 Canal Landing Boulevard, a premier state-of-the-art medical and office building nestled conveniently at the intersection of Route 390 and Ridgeway Ave in Greece, NY. Boasting modern architecture and sleek finishes, this two-story property is designed to meet the highest standards of functionality and aesthetics.

One of the key advantages of 130 Canal Landing Boulevard is its proximity to renowned medical facilities, including the Rochester Regional Health Unity Hospital and the prestigious UR Wilmot Cancer Center. This strategic location offers convenience and accessibility for medical professionals and patients alike, fostering collaboration and enhancing patient care.