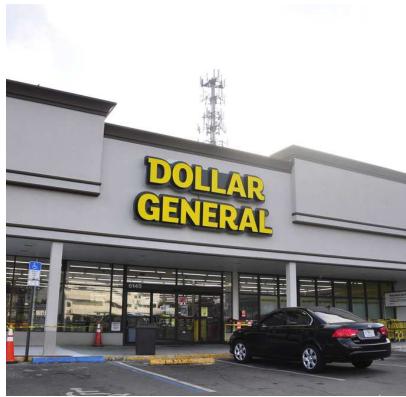

### PROPERTY HIGHLIGHTS

- Town Plaza is a 66,662 SF community shopping center located on 62nd Avenue, west of 18th Street N
- Major Tenants: Save-A-Lot and Dollar General
- The center recently underwent renovation for a brand new facelift
- Access to the traffic signal at 62nd Ave N & 16th St. N
- 7K-13K SF available with great access and street visibility

## SITE PLAN & AVAILABILITY

| Al    | Joy Nails                  | 1,500 SF  |
|-------|----------------------------|-----------|
| A2    | Ignite Vape Shop           | 750 SF    |
| A3-A8 | AVAILABLE                  | 7,284 SF  |
| В1    | Boost Mobile               | 1,141 SF  |
| B2    | Local Market Restaurant    | 1,328 SF  |
| В3    | Ciro's Italian Bakery Cafe | 1,680 SF  |
| C1-C5 | AVAILABLE                  | 13,185 SF |
| C5A-B | Dollar General             | 18,371 SF |
| C6-8  | Save A Lot                 | 21,915 SF |
|       |                            |           |