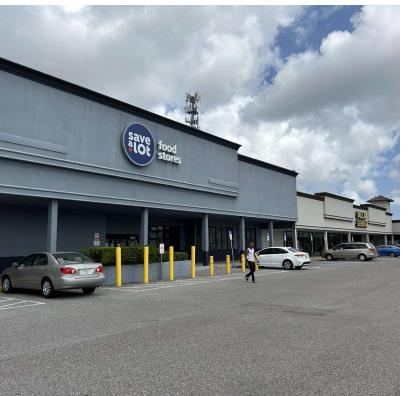

### PROPERTY HIGHLIGHTS

- Town Plaza is a 66,662 SF community shopping center located on 62nd Avenue, west of 18th Street N
- Major Tenants: Save-A-Lot and Dollar General
- The center recently underwent renovation for a brand new facelift
- Access to the traffic signal at 62nd Ave N & 16th St. N
- 7K-13K SF available with great access and street visibility

## SITE PLAN & AVAILABILITY

| Al    | Joy Nails                  | 1,500 SF  |
|-------|----------------------------|-----------|
| A2    | Ignite Vape Shop           | 750 SF    |
| A3-A8 | AVAILABLE                  | 7,284 SF  |
| В1    | Boost Mobile               | 1,141 SF  |
| B2    | Local Market Restaurant    | 1,328 SF  |
| В3    | Ciro's Italian Bakery Cafe | 1,680 SF  |
| C1-C5 | AVAILABLE                  | 13,185 SF |
| C5A-B | Dollar General             | 18,371 SF |
| C6-8  | Save A Lot                 | 21,915 SF |
|       |                            |           |