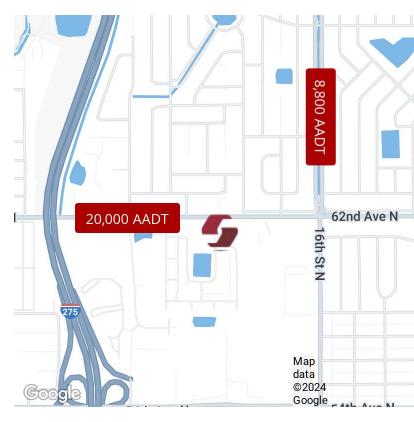

### PROPERTY HIGHLIGHTS

- Town Plaza is a 66,662 SF community shopping center located on 62nd Avenue, west of 18th Street N
- Major Tenants: Save-A-Lot and Dollar General
- The center recently underwent renovation for a brand new facelift
- Access to the traffic signal at 62nd Ave N & 16th St. N
- 7K-13K SF available with great access and street visibility